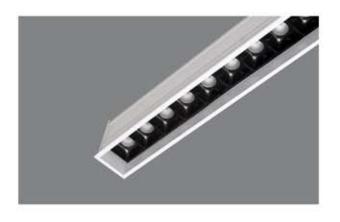

#### **LED**

- \* BRIDGELUX OSRAM
- \* CRI > 80
- \* Lumens : 120-140 lm /w
- \* CCT: 3000k-4000k-5000k-6500k
- \* life span : 35000 hrs
- \* Dimmable Tunable