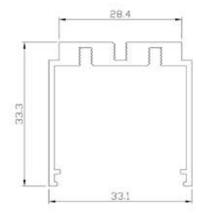

#### Diamension

#### **HOUSING**

\* Materials: Extruded Aluminium

\* Diffuser: Premium high transmission anti-glare \* Heat sink: Aluminium with high grade thermal conductive material

\* PCB: Aluminium

\* Finish: White / Black / Graphite grey

\* Length: Costomised