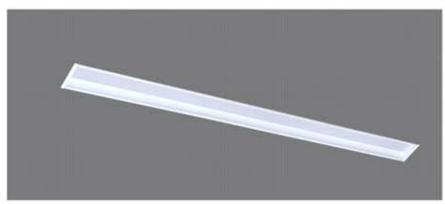

#### Diamension

#### **HOUSING**

\* Materials: Extruded Aluminium

\* Diffuser: Premium high transmission anti-glare \* Heat sink: Aluminium with high grade thermal conductive material

\* PCB: Aluminium

\* Finish: White/Black/Graphite grey

\* Length: Costumised

#### **ELECTRICALS**

\* Driven with : 12 V / 24 V / CC driver \* Input voltage : 220v - 240v / 50-60 Hz

\* Dimming : Non Dim, Phase cut , Analogue , Dali

\* Driver protection : Short circuit, Surge

#### **LED**

- \* BRIDGELUX OSRAM
- \* CRI > 80
- \* Lumens : 120-140 lm /w
- \* CCT: 3000k-4000k-5000k-6500k
- \* life span : 35000 hrs
- \* Dimmable Tunable

#### **LINEAR**

6W / 10W / 12W per ft..

CCT: 3000k / 4000k / 5000k / 6500k