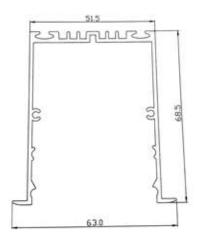

#### Diamension

#### **HOUSING**

\* Materials: Extruded Aluminium

\* Diffuser: Premium high transmission anti-glare \* Heat sink: Aluminium with high grade thermal conductive material

\* PCB: Aluminium

\* Finish: White/Black/Graphite grey