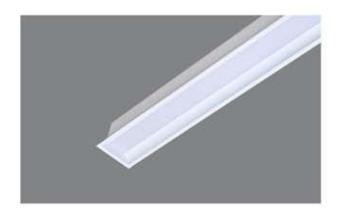

#### Diamension

#### **HOUSING**

\* Materials: Extruded Aluminium

\* Diffuser: Premium high transmission anti-glare \* Heat sink: Aluminium with high grade thermal conductive material

\* PCB: Aluminium

\* Finish: White/Black/Graphite grey

\* Length: Costumised