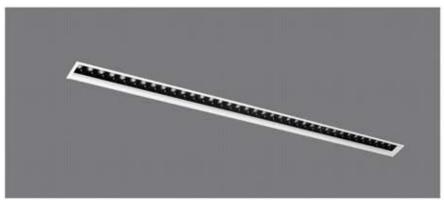

#### Diamension

#### **HOUSING**

\* Materials: Extruded Aluminium

\* Diffuser: Premium high transmission anti-glare \* Heat sink: Aluminium with high grade thermal conductive material

\* PCB: Aluminium

\* Finish: White/Black/Graphite grey

\* Length: Costumised

#### **ELECTRICALS**

\* Driven with : 12 V / 24 V / CC driver \* Input voltage : 220v - 240v / 50-60 Hz

\* Dimming : Non Dim, Phase cut , Analogue , Dali

\* Driver protection : Short circuit, Surge

#### **LED**

- \* BRIDGELUX OSRAM
- \* CRI > 80
- \* Lumens : 120-140 lm /w
- \* CCT: 3000k-4000k-5000k-6500k
- \* life span : 35000 hrs
- \* Dimmable Tunable

#### **LINEAR**

6W / 10W / 12W per ft..

CCT: 3000k / 4000k / 5000k / 6500k