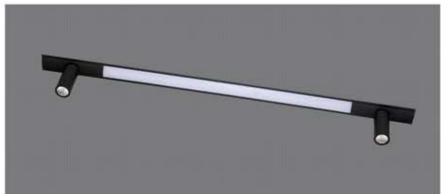

#### LINEAR

6w / 10w / 12w / 18w / 20w / 24w 3000k / 4000k / 6500k Dimmable - Tunable

- \* Flat surface luminaire with linear light and moveable track spot
- \* Soothing pure light in uniform illumination and moveable track spot to create classy ambience
- \* The multifaceted luminaire is mainly design to creat multiple atmosphere
- \* Dimmable tunable are the smart and intellegent lighting solution
- \* No Inbuilt drivers
- \* Costumised length and implements of track spots possible
- \* Mounted with push fit clamps or direct screw fixing