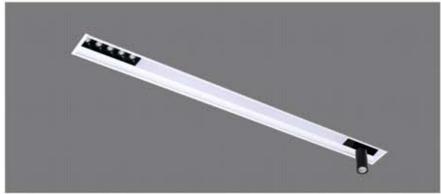

#### **LINEAR**

6W / 10W / 12W per ft..

CCT: 3000k / 4000k / 5000k / 6500k

#### Dimmable - Tunable

- \* Flat 10mm low deep recessed luminaire
- \* No Need to cut any ceiling support for installation
- \* Soothing pure light in uniform dotless illumination
- \* The luminaire stand out for its low construction hight with required luminious flux
- \* Ideal for residence, office, malls, corporate park, showrooms
- \* Press fit diffuser for easy maintenance
- \* Mounting on simple toggel system or direct screw fixing, Easy to install
- \* Costumised length and concept possible.