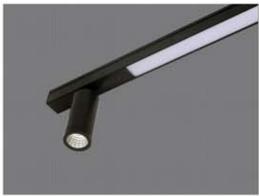

#### **LINEAR**

6w / 10w / 12w / 18w / 20w / 24w 3000k / 4000k / 6500k Dimmable - Tunable

- \* Flat surface luminaire with linear light and moveable track spot
- \* Soothing pure light in uniform illumination and moveable track spot to create classy ambience
- \* The multifaceted luminaire is mainly design to creat multiple atmosphere
- \* Dimmable tunable are the smart and intellegent lighting solution
- \* No Inbuilt drivers
- \* Costumised length and implements of track spots possible
- \* Mounted with push fit clamps or direct screw fixing