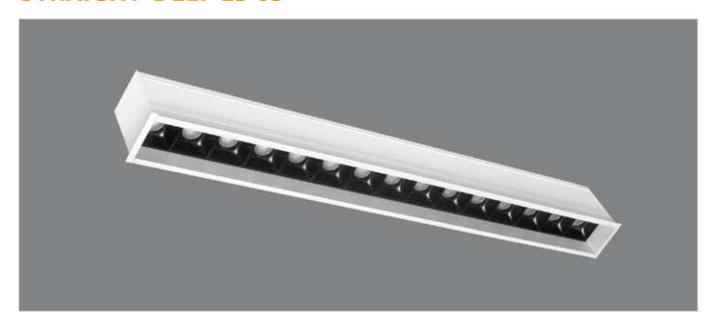

### **LINEAR**

6W / 10W / 12W perft..

CCT: 3000k / 4000k / 5000k / 6500k

Dimmable - Tunable 🦹

- \* Semi deep recessed step luminaire with options of Linear light- Laser spotmoovable track spot- Wall washer.
- \* Semi deep recessed luminaire gives gives a diffent look with glare reduction due to offset light source.
- \* DIMMABLE-TUNABLE in linear and track spot among their greatest advantages.
- \* Step plus combined the latest technology with this highest quality & passiom.
- \* Experience implements possible of all light source as per requirement.
- \* Mounted on tool less adjustable clips. Easy to Install.