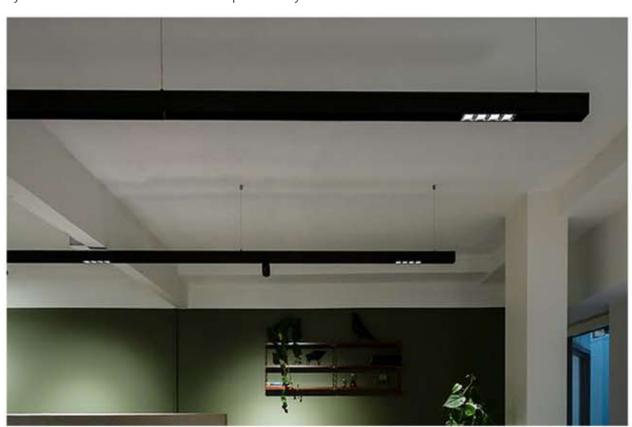

#### MOVEABLE TRACK SPOT

6W / 10W

CCT:3000k / 4000k / 6500k

Dimmable - Tunable

- \* Flat 10mm low deep recessed luminaire
- \* Costumised combination of linear and moveable track spot
- \* No need to cut any ceiling supports white installation because of low construction height
- \* The multi faceted lummaire is mainly designed to create multiple atmosphere in modern interior
- \* Various light distribution in single luminaire
- \* Customised implements of linear and track spot possible as per requirements
- \* Mounting on single target system or direct screw fixing
- \* Costumised length and Concept available

#### **MOVEABLE TRACK SPOT**

6W / 10W CCT : 3000k / 4000k / 6500k Dimmable - Tunable

- \* Flat 10mm low deep recessed luminaire with options of linear light and moveable track spot
- \* No need to cut any ceiling supports white installation
- \* The multi faceted luminaire is mainly designed to create multiple atmosphere in modern interior
- \* Ideal for residence, showrooms, gallaries
- \* Press fit diffuser for easy maintenance
- \* Mounting on simple toggle system or direct screw fixing, easy to install
- \* Costumised length available