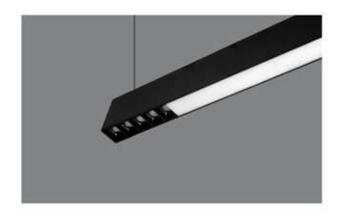

#### Dimmable - Tunable

- \* Flat 10mm low deep recessed luminaire
- \* No Need to cut any ceiling support for installation
- \* Soothing pure light in uniform dotless illumination
- \* The luminaire stand out for its low construction hight with required luminious flux
- \* Ideal for residence, office, malls, corporate park, showrooms
- \* Press fit diffuser for easy maintenance
- \* Mounting on simple toggel system or direct screw fixing, Easy to install
- \* Costumised length and concept possible.