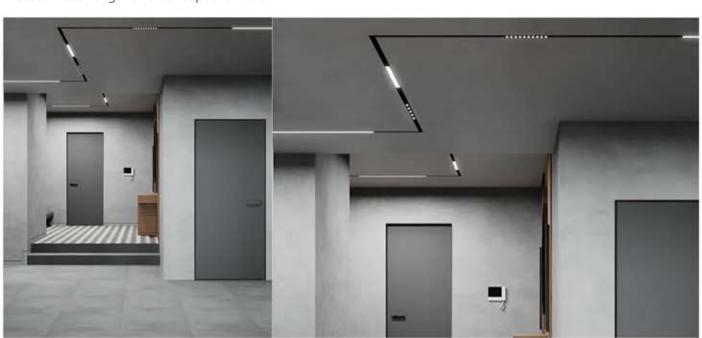

#### Dimmable - Tunable

- \* Flat 10mm low deep recessed luminaire
- \* No Need to cut any ceiling support for installation
- \* Soothing pure light in uniform dotless illumination
- \* The luminaire stand out for its low construction hight with required luminious flux
- \* Ideal for residence, office, malls, corporate park, showrooms
- \* Press fit diffuser for easy maintenance
- \* Mounting on simple toggel system or direct screw fixing, Easy to install
- \* Costumised length and concept possible.