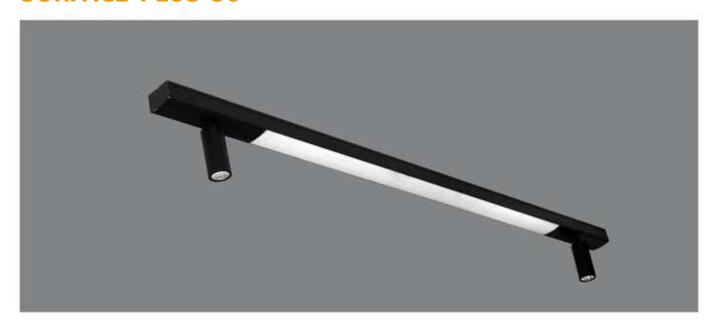

#### MOVEABLE TRACK SPOT

6W / 10W

CCT:3000k / 4000k / 6500k

Dimmable - Tunable

- \* Flat 10mm low deep recessed luminaire
- \* Costumised combination of linear and moveable track spot
- \* No need to cut any ceiling supports white installation because of low construction height
- \* The multi faceted lummaire is mainly designed to create multiple atmosphere in modern interior
- \* Various light distribution in single luminaire
- \* Customised implements of linear and track spot possible as per requirements
- \* Mounting on single target system or direct screw fixing
- \* Costumised length and Concept available