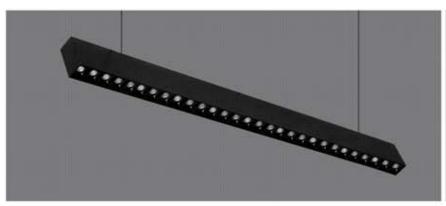

# **RECT 30 LB**

#### **HOUSING**

\* Materials: Extruded Aluminium

\* Diffuser: Premium high transmission anti-glare \* Heat sink: Aluminium with high grade thermal conductive material

\* PCB: Aluminium

\* Finish: White / Black / Graphite grey

#### **LED**

\* BRIDGELUX - OSRAM

\* CRI > 80

\* Lumens: 120-140 lm /w

\* CCT: 3000k-4000k-5000k-6500k

\* life span: 35000 hrs

\* Dimmable - Tunable

#### **LASER**

10w 3000k / 4000k / 6500k

Dimmable - Tunable 🖥

- \* Flat suspended linear with glare free laser spot
- \* The special configuration of the optical system delivers a precise glare free lights
- \* Slim linear create extraordinary ambience
- \* The luminious flux is also pretty outstanding
- \* Mellow combines the latest technology with the highest quality and passion
- \* Provision of inbuilt drivers
- \* It has familiar shape but it offers an excellent lighting
- \* Costumised length and implementation of spot is possible
- \* Adjustable tool less cable wire suspention system