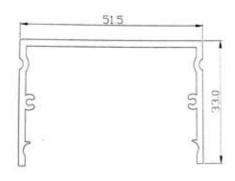

iver protection : Short circuit, Surge

#### LED

- \* BRIDGELUX OSRAM
- \* CRI > 80
- \* Lumens : 120-140 lm /w
- \* CCT: 3000k-4000k-5000k-6500k
- \* Dimmable Tunable 🧋
- \* life span : 35000 hrs

























#### LINEAR

6w / 10w / 12w / 18w / 20w / 24w 3000k / 4000k / 6500k Dimmable - Tunable



- \* Flat surface luminaire with linear light and moveable track spot
- \* Soothing pure light in uniform illumination and moveable track spot to create classy ambience
- \* The multifaceted luminaire is mainly design to creat multiple atmosphere
- \* Dimmable tunable are the smart and intellegent lighting solution
- \* No Inbuilt drivers
- \* Costumised length and implements of track spots possible
- \* Mounted with push fit clamps or direct screw fixing







#### **Dimension**





#### **HOUSING**

\* Materials: Extruded Aluminium

\* Diffuser: Premium high transmission anti-glare

\* Heat sink: Aluminium with high grade thermal conductive material

\* PCB: Aluminium

\* Finish: White / Black / Graphite grey

\* Length: Costumised

#### **ELECTRICALS**

\* Driven with : 12 V / 24 V / CC driver \* Input voltage : 220v - 240v / 50-60 Hz

\* Dimming : Non Dim, Phase cut, Analogue, Dali

\* Driver protection : Short circuit, Surge

#### LED

\* BRIDGELUX - OSRAM

\* CRI > 80

\* Lumens: 120-140 lm/w

\* CCT: 3000k-4000k-5000k-6500k

\* Dimmable - Tunable 🥈

\* life span : 35000 hrs























#### **LINEAR**

6w / 10w / 12w / 18w / 20w / 24w 3000k / 4000k / 6500k Dimmable - Tunable



- \* Flat surface luminaire with linear light and moveable track spot