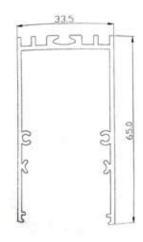

#### Diamension

#### **HOUSING**

\* Materials: Extruded Aluminium

\* Diffuser: Premium high transmission anti-glare \* Heat sink: Aluminium with high grade thermal conductive material

\* PCB: Aluminium

\* Finish: White/Black/Graphite grey

\* Length: Costumised

#### **ELECTRICALS**

\* Driven with : 12 V / 24 V / CC driver \* Input voltage : 220v - 240v / 50-60 Hz

\* Dimming : Non Dim, Phase cut , Analogue , Dali

\* Driver protection : Short circuit, Surge

#### **LED**

- \* BRIDGELUX OSRAM
- \* CRI > 80
- \* Lumens : 120-140 lm /w
- \* CCT: 3000k-4000k-5000k-6500k
- \* life span : 35000 hrs
- \* Dimmable Tunable

#### **LINEAR**

6W / 10W / 12W per ft..

CCT: 3000k / 4000k / 5000k / 6500k