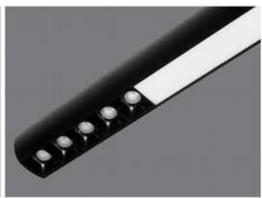

## **EYE PLUS 120**

#### **LINEAR**

6W / 10W / 12W 3000k / 4000k / 5000k / 6500k Dimmable - Tunable

#### MOOVEBLE TRACK SPOT

- \* Two way direct light distriution version with options of linear light and moveable track spot
- \* Eye Plus 120 delivers more light in case of office lighting version which means you can illuminated longer area while using few lines of lights.
- \* The suspended luminaires is the perfect lighting solutions for Open-plan office by combining linear and moovable track spot.
- \* Inbuilt drivers its delivrs a beautiful appearance and also perfect for wide range of application.
- \* Light never so beautiful
- \* First class lighting and ultra class design. Each product has its own unique development story.
- \* Suspended on adjustable wire suspension.
- \* Various length available as per require.
- \* Ideal for corporate offices, showrooms, malls.
- \* Costumised implements of light sources possible as per requirement.