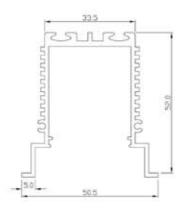

# **STEP 55 BOTTOM OPENABLE**





#### LINEAR



10w / 20w per ft 3000k / 4000k / 6500k

- \* Semi deep recessed step luminaire with bottom openable profile and multiple light source with inbuilt drivers.
- \* Fix outer empty profile while ceiling work start then install other profile with multiple light source with drivers with press fit system when ceiling work in final stage.
- \* Advantage of this linear are there no touch of outer profile while time maintenance
- \* From Novel concept to luminaire innovation .
- \* Light contribute significally to atmospheric experience
- \* Ultimate design freedom . A symbiosis of precious shape and functionally.
- \* Various sizes and concept available
- \* Easy to install.





### **STEP PLUS 55 BOTTOM OPENABLE**



#### Dimension





#### **HOUSING**

\* Materials: Extruded Aluminium

\* Diffuser: Premium high transmission anti-glare \* Heat sink: Aluminium with high grade thermal conductive material

\* PCB: Aluminium

\* Finish: White / Black / Graphite grey

\* Length: Costumised

#### **ELECTRICALS**

\* Driven with : 12 V / 24 V / CC driver \* Input voltage : 220v - 240v / 50-60 Hz

\* Dimming : Non Dim, Phase cut, Analogue, Dali

\* Driver protection : Short circuit, Surge

#### LED

\* BRIDGELUX - OSRAM

\* CRI > 80

\* Lumens: 120-140 lm /w

\* CCT: 3000k-4000k-5000k-6500k

\* Dimmable - Tunable \* life span : 35000 hrs





















### **STEP PLUS 55 BOTTOM OPENABLE**





#### **LINEAR**



10w / 20w per ft 3000k / 4000k / 6500k Dimmable - Tunable



### TRACK SPOT



6W / 10W 3000k / 4000k / 6500