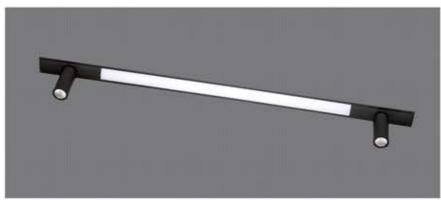

#### Diamension

#### **HOUSING**

\* Materials: Extruded Aluminium

\* Diffuser: Premium high transmission anti-glare \* Heat sink: Aluminium with high grade thermal conductive material

\* PCB: Aluminium

\* Finish: White/Black/Graphite grey

\* Length: Costumised

#### **ELECTRICALS**

\* Driven with : 12 V / 24 V / CC driver \* Input voltage : 220v - 240v / 50-60 Hz

\* Dimming : Non Dim, Phase cut , Analogue , Dali

\* Driver protection : Short circuit, Surge

#### **LED**

- \* BRIDGELUX OSRAM
- \* CRI > 80
- \* Lumens : 120-140 lm /w
- \* CCT: 3000k-4000k-5000k-6500k
- \* life span : 35000 hrs
- \* Dimmable Tunable

#### **LINEAR**

6W / 10W / 12W per ft..

CCT: 3000k / 4000k / 5000k / 6500k