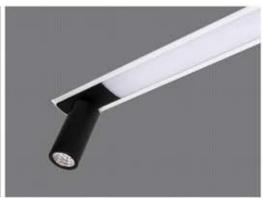

#### Dimmable - Tunable

- \* Flat 10mm low deep recessed luminaire
- \* No Need to cut any ceiling support for installation
- \* Soothing pure light in uniform dotless illumination
- \* The luminaire stand out for its low construction hight with required luminious flux
- \* Ideal for residence, office, malls, corporate park, showrooms
- \* Press fit diffuser for easy maintenance
- \* Mounting on simple toggel system or direct screw fixing, Easy to install
- \* Costumised length and concept possible.

#### LINEAR

6W / 10W / 12W per ft..

CCT: 3000k / 4000k / 5000k / 6500k

Dimmable - Tunable

- \* Flat 10mm low deep recessed luminaire
- \* No Need to cut any ceiling support for installation
- \* Soothing pure light in uniform dotless illumination
- \* The luminaire stand out for its low construction hight with required luminious flux
- \* Ideal for residence, office, malls, corporate park, showrooms
- \* Press fit diffuser for easy maintenance
- \* Mounting on simple toggel system or direct screw fixing, Easy to install
- \* Costumised length and concept possible.