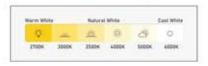

#### **LED**

- \* BRIDGELUX OSRAM
- \* CRI > 80
- \* Lumens : 120-140 lm /w
- \* CCT: 3000k-4000k-5000k-6500k
- \* life span : 35000 hrs
- \* Dimmable Tunable

#### LED

\* BRIDGELUX - OSRAM

\* CRI > 80

\* Lumens: 120-140 lm/w

\* CCT: 3000k-4000k-5000k-6500k

\* life span : 35000 hrs \* Dimmable - Tunable

#### **LED**

\* Bridgelux

\* CRI > 80\*

\* Lumens: 120-140 lm /w

\* CCT: 3000k-4000k-5000k-6500k

\* life span : 35000 hrs

\* Dimmable - Tunable

#### **LED**

\* BRIDGELUX - OSRAM

\* CRI > 80

\* Lumens: 120-140 lm/w

\* CCT: 3000k-4000k-5000k-6500k

\* life span : 35000 hrs \* Dimmable - Tunable