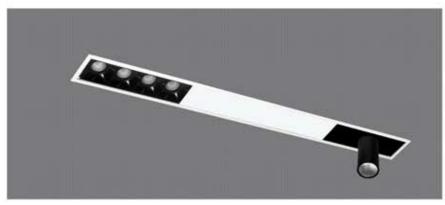

#### MOVEABLE TRACK SPOT

6W / 10W

CCT:3000k / 4000k / 6500k

Dimmable - Tunable

- \* Flat 10mm low deep recessed luminaire
- \* Costumised combination of linear and moveable track spot
- \* No need to cut any ceiling supports white installation because of low construction height
- \* The multi faceted lummaire is mainly designed to create multiple atmosphere in modern interior
- \* Various light distribution in single luminaire
- \* Customised implements of linear and track spot possible as per requirements
- \* Mounting on single target system or direct screw fixing
- \* Costumised length and Concept available

#### **MOVEABLE TRACK SPOT**

6W / 10W CCT : 3000k / 4000k / 6500k Dimmable - Tunable

- \* Flat 10mm low deep recessed luminaire with options of linear light and moveable track spot
- \* No need to cut any ceiling supports white installation
- \* The multi faceted luminaire is mainly designed to create multiple atmosphere in modern interior
- \* Ideal for residence, showrooms, gallaries
- \* Press fit diffuser for easy maintenance
- \* Mounting on simple toggle system or direct screw fixing, easy to install
- \* Costumised length available