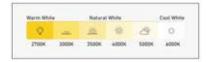

#### **LED**

- \* BRIDGELUX OSRAM
- \* CRI > 80
- \* Lumens : 120-140 lm /w
- \* CCT: 3000k-4000k-5000k-6500k
- \* life span : 35000 hrs
- \* Dimmable Tunable

#### **LINEAR**

6W / 10W / 12W per ft..

CCT: 3000k / 4000k / 5000k / 6500k