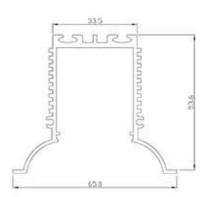

le

#### **WALL WASHER**



#### TRACK SPOT



6W / 10W 3000k / 4000k / 6500k Dimmable - Tunable

- \* Deep recessed curve luminaire with costumised combination of Linear light, Laser spot, wall washer and moveable track spot.
- \* Its combines the latest technology with highest quality & passion.
- \* Deep recessed luminaire gives a fiddrent look with glare reduction due to offset light sources.
- \* Dimmable-Tunable in Linear and track spot are the next generation luminaire providing scope for new dimensions in modern interior.
- \* Laser, Track and Wall washer help to create great ambience and linear gives soothing pure uniform illumination.
- \* Mounted on adjustable toolless clip, Easy to install.
- \* Costumised length and concept available.





# **CURVE 50 LB**



#### Dimension





#### **HOUSING**

\* Materials: Extruded Aluminium

\* Diffuser: Premium high transmission anti-glare \* Heat sink: Aluminium with high grade thermal conductive material

\* PCB: Aluminium

\* Finish: White / Black / Graphite grey

\* Length: Costumised

#### **ELECTRICALS**

\* Driven with : 12 V / 24 V / CC driver \* Input voltage : 220v - 240v / 50-60 Hz

\* Dimming : Non Dim, Phase cut , Analogue , Dali

\* Driver protection : Short circuit, Surge

#### LED

\* BRIDGELUX - OSRAM

\* CRI > 80

\* Lumens: 120-140 lm /w

\* CCT: 3000k-4000k-5000k-6500k

\* life span: 35000 hrs



















## **CURVE 50 LB**





#### **LASER**



10w / 15w 3000k / 4000k / 6500k

- \* Deep recessed curve luminaire with anti glare laser spot
- \* The special configuration of the optical system de