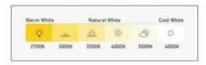

#### **LED**

- \* BRIDGELUX OSRAM
- \* CRI > 80
- \* Lumens : 120-140 lm /w
- \* CCT: 3000k-4000k-5000k-6500k
- \* life span : 35000 hrs
- \* Dimmable Tunable