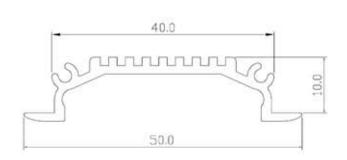

#### Diamension

#### **HOUSING**

\* Materials: Extruded Aluminium

\* Diffuser: Premium high transmission anti-glare \* Heat sink: Aluminium with high grade thermal conductive material

\* PCB: Aluminium

\* Finish: White/Black/Graphite grey