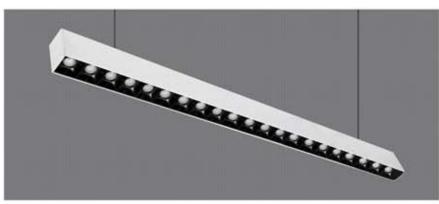

## **EYE PLUS 120**

#### **LINEAR**

6W / 10W / 12W 3000k / 4000k / 5000k / 6500k Dimmable - Tunable

#### MOOVEBLE TRACK SPOT

- \* Two way direct light distriution version with options of linear light and moveable track spot
- \* Eye Plus 120 delivers more light in case of office lighting version which means you can illuminated longer area while using few lines of lights.
- \* The suspended luminaires is the perfect lighting solutions for Open-plan office by combining linear and moovable track spot.
- \* Inbuilt drivers its delivrs a beautiful appearance and also perfect for wide range of application.
- \* Light never so beautiful
- \* First class lighting and ultra class design. Each product has its own unique development story.
- \* Suspended on adjustable wire suspension.
- \* Various length available as per require.
- \* Ideal for corporate offices, showrooms, malls.
- \* Costumised implements of light sources possible as per requirement.