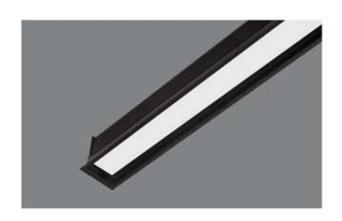

#### Dimmable - Tunable

- \* Flat 10mm low deep recessed luminaire
- \* No Need to cut any ceiling support for installation
- \* Soothing pure light in uniform dotless illumination
- \* The luminaire stand out for its low construction hight with required luminious flux
- \* Ideal for residence, office, malls, corporate park, showrooms
- \* Press fit diffuser for easy maintenance
- \* Mounting on simple toggel system or direct screw fixing, Easy to install
- \* Costumised length and concept possible.