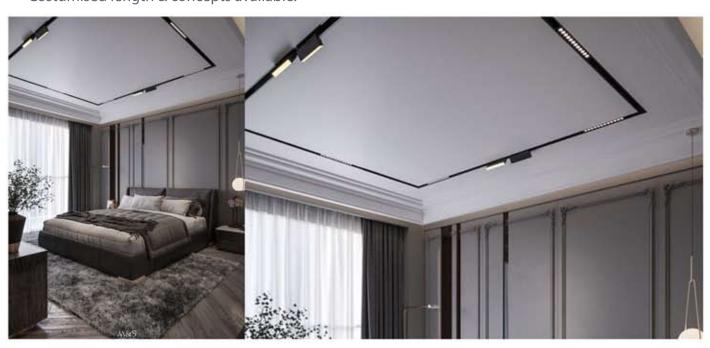

#### Dimmable - Tunable

- \* Flat 10mm low deep recessed luminaire
- \* No Need to cut any ceiling support for installation
- \* Soothing pure light in uniform dotless illumination
- \* The luminaire stand out for its low construction hight with required luminious flux
- \* Ideal for residence, office, malls, corporate park, showrooms
- \* Press fit diffuser for easy maintenance
- \* Mounting on simple toggel system or direct screw fixing, Easy to install
- \* Costumised length and concept possible.

#### MOVEABLE TRACK SPOT

6W / 10W

CCT:3000k / 4000k / 6500k

Dimmable - Tunable

- \* Flat 10mm low deep recessed luminaire
- \* Costumised combination of linear and moveable track spot
- \* No need to cut any ceiling supports white installation because of low construction height
- \* The multi faceted lummaire is mainly designed to create multiple atmosphere in modern interior
- \* Various light distribution in single luminaire
- \* Customised implements of linear and track spot possible as per requirements
- \* Mounting on single target system or direct screw fixing
- \* Costumised length and Concept available