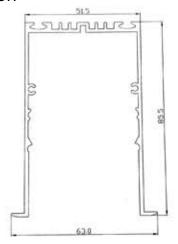

#### Diamension

#### **HOUSING**

\* Materials: Extruded Aluminium

\* Diffuser: Premium high transmission anti-glare \* Heat sink: Aluminium with high grade thermal conductive material

\* PCB: Aluminium

\* Finish: White/Black/Graphite grey

\* Length: Costumised