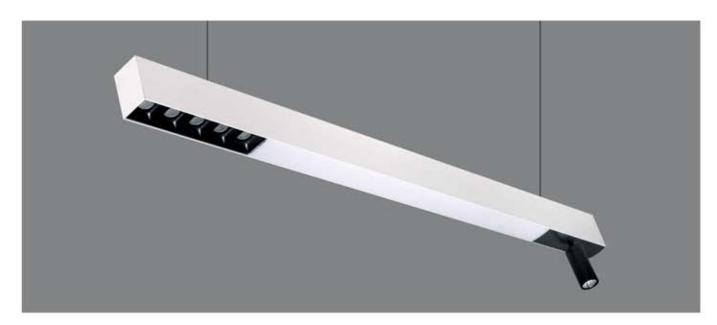

#### MOVEABLE TRACK SPOT

6W / 10W

CCT:3000k / 4000k / 6500k

Dimmable - Tunable

- \* Flat 10mm low deep recessed luminaire
- \* Costumised combination of linear and moveable track spot
- \* No need to cut any ceiling supports white installation because of low construction height
- \* The multi faceted lummaire is mainly designed to create multiple atmosphere in modern interior
- \* Various light distribution in single luminaire
- \* Customised implements of linear and track spot possible as per requirements
- \* Mounting on single target system or direct screw fixing
- \* Costumised length and Concept available

#### **MOVEABLE TRACK SPOT**

6W / 10W CCT : 3000k / 4000k / 6500k Dimmable - Tunable

- \* Flat 10mm low deep recessed luminaire with options of linear light and moveable track spot
- \* No need to cut any ceiling supports white installation
- \* The multi faceted luminaire is mainly designed to create multiple atmosphere in modern interior
- \* Ideal for residence, showrooms, gallaries
- \* Press fit diffuser for easy maintenance
- \* Mounting on simple toggle system or direct screw fixing, easy to install
- \* Costumised length available