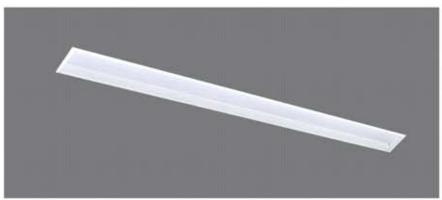

#### LINEAR

6w / 10w / 12w / 18w / 20w / 24w 3000k / 4000k / 6500k Dimmable - Tunable

- \* Flat surface luminaire with linear light and moveable track spot
- \* Soothing pure light in uniform illumination and moveable track spot to create classy ambience
- \* The multifaceted luminaire is mainly design to creat multiple atmosphere
- \* Dimmable tunable are the smart and intellegent lighting solution
- \* No Inbuilt drivers
- \* Costumised length and implements of track spots possible
- \* Mounted with push fit clamps or direct screw fixing

#### **LINEAR**

6w / 10w / 12w / 18w / 20w / 24w 3000k / 4000k / 6500k Dimmable - Tunable

- \* Flat surface luminaire with linear light and moveable track spot
- \* Soothing pure light in uniform illumination and moveable track spot to create classy ambience
- \* The multifaceted luminaire is mainly design to creat multiple atmosphere
- \* Dimmable tunable are the smart and intellegent lighting solution
- \* No Inbuilt drivers
- \* Costumised length and implements of track spots possible
- \* Mounted with push fit clamps or direct screw fixing