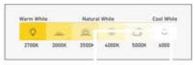

#### **LED**

- \* BRIDGELUX OSRAM
- \* CRI > 80
- \* Lumens : 120-140 lm /w
- \* CCT: 3000k-4000k-5000k-6500k
- \* life span : 35000 hrs
- \* Dimmable Tunable