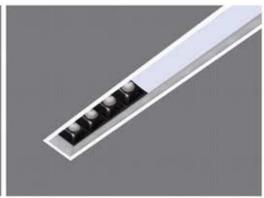

#### Diamension

#### **HOUSING**

\* Materials: Extruded Aluminium

\* Diffuser: Premium high transmission anti-glare \* Heat sink: Aluminium with high grade thermal conductive material

\* PCB: Aluminium

\* Finish: White/Black/Graphite grey

\* Length: Costumised