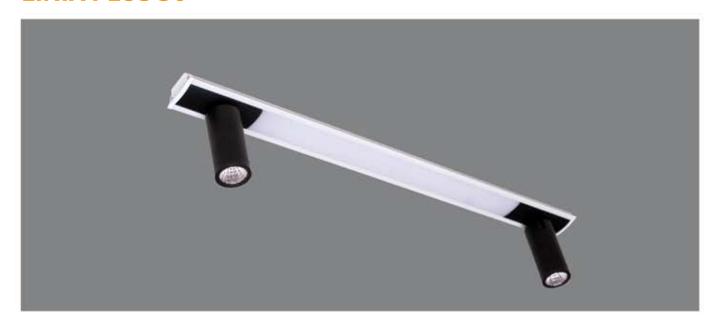

#### MOVEABLE TRACK SPOT

6W / 10W

CCT:3000k / 4000k / 6500k

Dimmable - Tunable

- \* Flat 10mm low deep recessed luminaire
- \* Costumised combination of linear and moveable track spot
- \* No need to cut any ceiling supports white installation because of low construction height
- \* The multi faceted lummaire is mainly designed to create multiple atmosphere in modern interior
- \* Various light distribution in single luminaire
- \* Customised implements of linear and track spot possible as per requirements
- \* Mounting on single target system or direct screw fixing
- \* Costumised length and Concept available