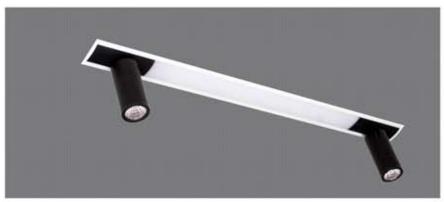

## **LINIA PLUS 50**

#### **LINEAR**

10w / 20w

CCT: 3000k / 4000k / 5000k / 6500k

Dimmable - Tunable

#### TRACK SPOT

6W / 10W

CCT:3000k / 4000k / 6500k

Dimmable - Tunable

- \* Flat luminaire with linear light and moveable track spot
- \* Soothing pure light in uniform illuminination and moveable track spot to create classy ambience
- \* The multi faceted luminaire is mainly design to create multiple atmosphere in interior.
- \* Dimmable Tunable are the smart and intelligent lighting solutions
- \* The new icon in lighting structure
- \* Costumised implement of light sources are possible.
- \* Mounted on adjustable toolless recessed clips, easy to install.