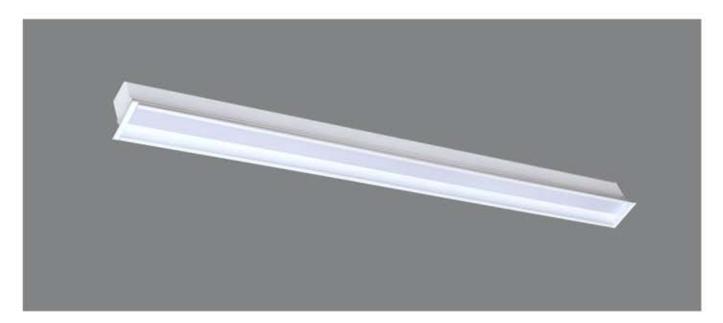

#### Diamension

#### **HOUSING**

\* Materials: Extruded Aluminium

\* Diffuser: Premium high transmission anti-glare \* Heat sink: Aluminium with high grade thermal conductive material

\* PCB: Aluminium

\* Finish: White/Black/Graphite grey

\* Length: Costumised