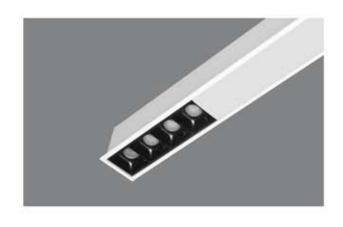

#### Dimmable - Tunable

- \* Flat 10mm low deep recessed luminaire
- \* No Need to cut any ceiling support for installation
- \* Soothing pure light in uniform dotless illumination
- \* The luminaire stand out for its low construction hight with required luminious flux
- \* Ideal for residence, office, malls, corporate park, showrooms
- \* Press fit diffuser for easy maintenance
- \* Mounting on simple toggel system or direct screw fixing, Easy to install
- \* Costumised length and concept possible.