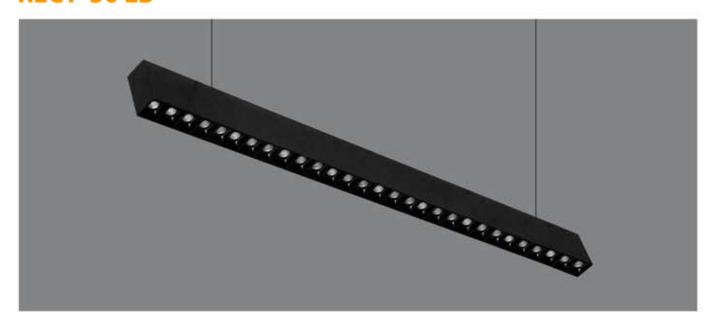

e

#### **LASER**



10w / 15w 3000k / 4000k / 6500k Dimmable - Tunable

- \* Flat surface- suspended luminaire with costumised combination of Linear light-Laser spot track spot wall washer.
- \* The multifacted luminaire is mainly design to create multiple atmosphere.
- \* Ideal luminaire for modern spaces.
- \* Laser -Track and wall washer to create great ambience and linear gives soothing pure uniform illumination.
- \* Lumininaire creats bridge to future culture.
- \* Inbuilt drivers.
- \* Customised length implement of all light source as per concepts.
- \* Ideal for Offices, Malls, Corporate Parks, Showrooms.
- \* Various length available.
- \* Adjustable tool less wire suspension system.
- \* Costumised implements of light sources possible as per requirement.





# **RECT 30 LB**



#### **Dimension**



#### **HOUSING**

\* Materials: Extruded Aluminium

\* Diffuser: Premium high transmission anti-glare \* Heat sink: Aluminium with high grade thermal conductive material

\* PCB: Aluminium

\* Finish: White / Black / Graphite grey

\* Length: Costumised



\* Driven with : 12 V / 24 V / CC driver \* Input voltage : 220v - 240v / 50-60 Hz

\* Dimming : Non Dim, Phase cut , Analogue , Dali

\* Driver protection : Short circuit, Surge



#### **LED**

\* BRIDGELUX - OSRAM

\* CRI > 80

\* Lumens: 120-140 lm /w

\* CCT: 3000k-4000k-5000k-6500k

\* life span: 35000 hrs

\* Dimmable - Tunable































#### **LASER**



10w 3000k / 4000k / 6500k

Dimmable - Tunable 🖥



- \* Flat suspended linear with glare free laser spot
- \* The special configurati