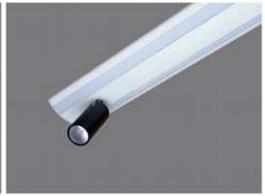

#### Dimmable - Tunable

- \* Flat 10mm low deep recessed luminaire
- \* No Need to cut any ceiling support for installation
- \* Soothing pure light in uniform dotless illumination
- \* The luminaire stand out for its low construction hight with required luminious flux
- \* Ideal for residence, office, malls, corporate park, showrooms
- \* Press fit diffuser for easy maintenance
- \* Mounting on simple toggel system or direct screw fixing, Easy to install
- \* Costumised length and concept possible.