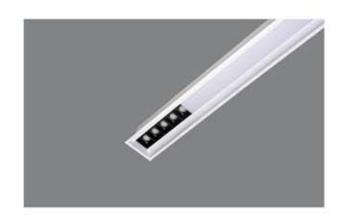

#### **LED**

- \* BRIDGELUX OSRAM
- \* CRI > 80
- \* Lumens : 120-140 lm /w
- \* CCT: 3000k-4000k-5000k-6500k
- \* life span : 35000 hrs
- \* Dimmable Tunable

#### **LINEAR**

6W / 10W / 12W per ft..

CCT: 3000k / 4000k / 5000k / 6500k