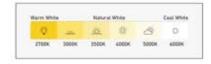

#### **LED**

- \* BRIDGELUX OSRAM
- \* CRI > 80
- \* Lumens : 120-140 lm /w
- \* CCT: 3000k-4000k-5000k-6500k
- \* life span : 35000 hrs
- \* Dimmable Tunable