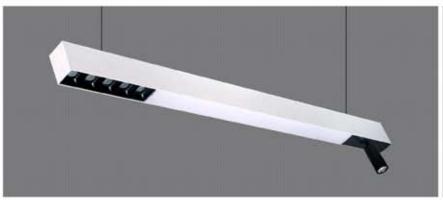

#### MOVEABLE TRACK SPOT

6W / 10W

CCT:3000k / 4000k / 6500k

Dimmable - Tunable

- \* Flat 10mm low deep recessed luminaire
- \* Costumised combination of linear and moveable track spot
- \* No need to cut any ceiling supports white installation because of low construction height
- \* The multi faceted lummaire is mainly designed to create multiple atmosphere in modern interior
- \* Various light distribution in single luminaire
- \* Customised implements of linear and track spot possible as per requirements
- \* Mounting on single target system or direct screw fixing
- \* Costumised length and Concept available

#### **MOVEABLE TRACK SPOT**

6W / 10W CCT : 3000k / 4000k / 6500k Dimmable - Tunable

- \* Flat 10mm low deep recessed luminaire with options of linear light and moveable track spot
- \* No need to cut any ceiling supports white installation
- \* The multi faceted luminaire is mainly designed to create multiple atmosphere in modern interior
- \* Ideal for residence, showrooms, gallaries
- \* Press fit diffuser for easy maintenance
- \* Mounting on simple toggle system or direct screw fixing, easy to install
- \* Costumised length available