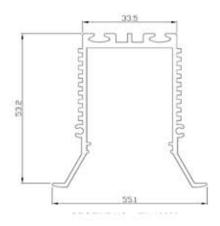

#### Diamension

#### **HOUSING**

\* Materials: Extruded Aluminium

\* Diffuser: Premium high transmission anti-glare \* Heat sink: Aluminium with high grade thermal conductive material

\* PCB: Aluminium

\* Finish: White/Black/Graphite grey

\* Length: Costumised