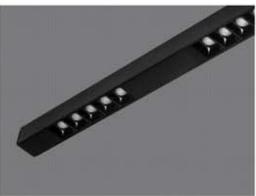

#### Dimmable - Tunable

- \* Flat 10mm low deep recessed luminaire
- \* No Need to cut any ceiling support for installation
- \* Soothing pure light in uniform dotless illumination
- \* The luminaire stand out for its low construction hight with required luminious flux
- \* Ideal for residence, office, malls, corporate park, showrooms
- \* Press fit diffuser for easy maintenance
- \* Mounting on simple toggel system or direct screw fixing, Easy to install
- \* Costumised length and concept possible.

#### LINEAR

6W / 10W / 12W per ft..

CCT: 3000k / 4000k / 5000k / 6500k

Dimmable - Tunable

- \* Flat 10mm low deep recessed luminaire
- \* No Need to cut any ceiling support for installation
- \* Soothing pure light in uniform dotless illumination
- \* The luminaire stand out for its low construction hight with required luminious flux
- \* Ideal for residence, office, malls, corporate park, showrooms
- \* Press fit diffuser for easy maintenance
- \* Mounting on simple toggel system or direct screw fixing, Easy to install
- \* Costumised length and concept possible.