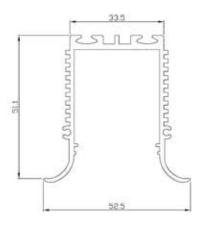

#### Diamension

#### **HOUSING**

\* Materials: Extruded Aluminium

\* Diffuser: Premium high transmission anti-glare \* Heat sink: Aluminium with high grade thermal conductive material

\* PCB: Aluminium

\* Finish: White/Black/Graphite grey

\* Length: Costumised