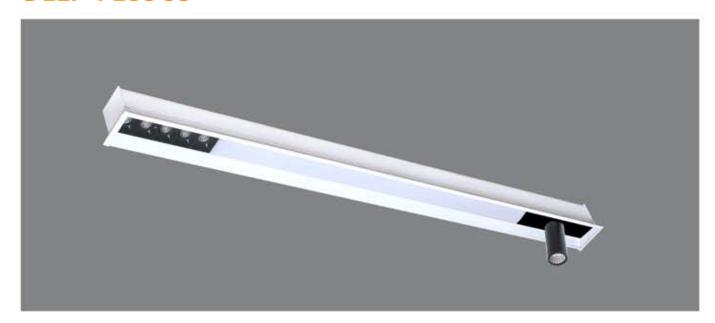

#### MOVEABLE TRACK SPOT

6W / 10W

CCT:3000k / 4000k / 6500k

Dimmable - Tunable

- \* Flat 10mm low deep recessed luminaire
- \* Costumised combination of linear and moveable track spot
- \* No need to cut any ceiling supports white installation because of low construction height
- \* The multi faceted lummaire is mainly designed to create multiple atmosphere in modern interior
- \* Various light distribution in single luminaire
- \* Customised implements of linear and track spot possible as per requirements
- \* Mounting on single target system or direct screw fixing
- \* Costumised length and Concept available

#### Diamension

#### **HOUSING**

\* Materials: Extruded Aluminium

\* Diffuser: Premium high transmission anti-glare \* Heat sink: Aluminium with high grade thermal conductive material

\* PCB: Aluminium

\* Finish: White / Black / Graphite grey