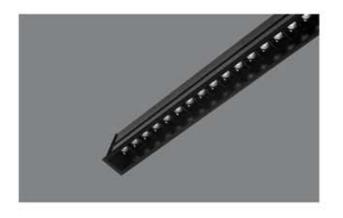

## **STREIGHT DEEP PLUS 45**

## **STREIGHT DEEP PLUS 45**

12w / 18w / 20w / 24w 3000k / 4000k / 5000k / 6500k

Dimmable - Tunable