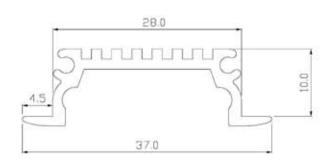

#### **HOUSING**

\* Materials: Extruded Aluminium

\* Diffuser: Premium high transmission anti-glare \* Heat sink: Aluminium with high grade thermal conductive material

\* PCB: Aluminium

\* Finish: White/Black/Graphite grey

\* Length: Costumised