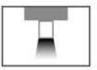

#### Diamension

#### **HOUSING**

\* Materials: Extruded Aluminium

\* Diffuser: Premium high transmission anti-glare \* Heat sink: Aluminium with high grade thermal conductive material

\* PCB: Aluminium

\* Finish: White/Black/Graphite grey

\* Length: Costumised