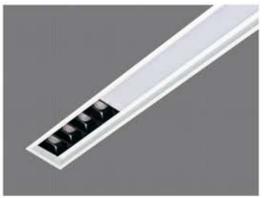

#### Diamension

#### **HOUSING**

\* Materials: Extruded Aluminium

\* Diffuser: Premium high transmission anti-glare \* Heat sink: Aluminium with high grade thermal conductive material

\* PCB: Aluminium

\* Finish: White/Black/Graphite grey

\* Length: Costumised

#### **ELECTRICALS**

\* Driven with : 12 V / 24 V / CC driver \* Input voltage : 220v - 240v / 50-60 Hz

\* Dimming : Non Dim, Phase cut , Analogue , Dali

\* Driver protection : Short circuit, Surge

#### **LED**

- \* BRIDGELUX OSRAM
- \* CRI > 80
- \* Lumens : 120-140 lm /w
- \* CCT: 3000k-4000k-5000k-6500k
- \* life span : 35000 hrs
- \* Dimmable Tunable

#### **LINEAR**

6W / 10W / 12W per ft..

CCT: 3000k / 4000k / 5000k / 6500k