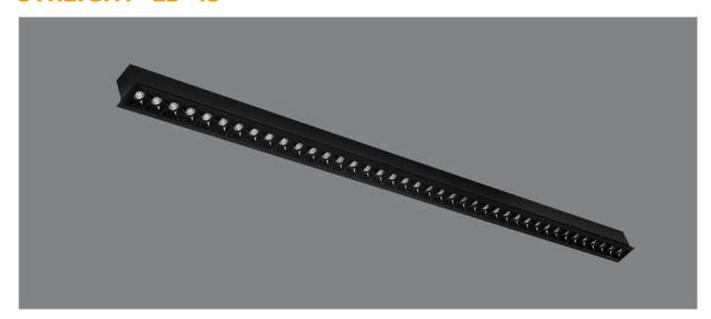

## **STRAIGHT PLUS 45**

#### Dimension

#### **HOUSING**

\* Materials: Extruded Aluminium

\* Diffuser: Premium high transmission anti-glare

\* Heat sink: Aluminium with high grade thermal conductive material

\* PCB: Aluminium

\* Finish: White / Black / Graphite grey