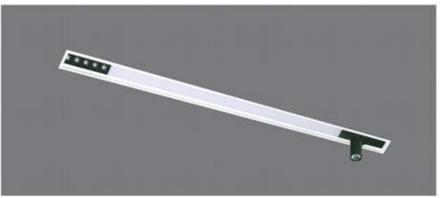

#### **LINEAR**

6W / 10W / 12W per ft..

CCT: 3000k / 4000k / 5000k / 6500k

#### Dimmable - Tunable

- \* Flat 10mm low deep recessed luminaire
- \* No Need to cut any ceiling support for installation
- \* Soothing pure light in uniform dotless illumination
- \* The luminaire stand out for its low construction hight with required luminious flux
- \* Ideal for residence, office, malls, corporate park, showrooms
- \* Press fit diffuser for easy maintenance
- \* Mounting on simple toggel system or direct screw fixing, Easy to install
- \* Costumised length and concept possible.