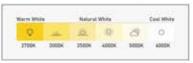

#### **LED**

- \* BRIDGELUX OSRAM
- \* CRI > 80
- \* Lumens : 120-140 lm /w
- \* CCT: 3000k-4000k-5000k-6500k
- \* life span : 35000 hrs
- \* Dimmable Tunable

#### LED

\* BRIDGELUX - OSRAM

\* CRI > 80

\* Lumens: 120-140 lm/w

\* CCT: 3000k-4000k-5000k-6500k

\* life span : 35000 hrs \* Dimmable - Tunable

#### **LED**

\* Bridgelux

\* CRI > 80\*

\* Lumens: 120-140 lm /w

\* CCT: 3000k-4000k-5000k-6500k

\* life span : 35000 hrs

\* Dimmable - Tunable

#### **LED**

\* BRIDGELUX - OSRAM

\* CRI > 80

\* Lumens: 120-140 lm/w

\* CCT: 3000k-4000k-5000k-6500k

\* life span : 35000 hrs

\* Dimmable - Tunable

#### **LED**

\* BRIDGELUX - OSRAM

\* CRI > 80

\* Lumens: 120-140 lm /w

\* CCT: 3000k-4000k-5000k-6500k

\* Dimmable - Tunable 🐩

\* life span : 35000 hrs 🕛

#### **LED**

\* BRIDGELUX - OSRAM

\* CRI > 80

\* Lumens: 120-140 lm /w

\* CCT: 3000k-4000k-5000k-6500k

\* Dimmable - Tunable 🧋

\* life span : 35000 hrs

#### **LED**

\* Bridgelux

\* CRI > 80\*

\* Lumens: 120-140 lm /w

\* CCT: 3000k-4000k-5000k-6500k

\* Dimmable - Tunable

\* life span: 35000 hrs

12w / 18w / 20w / 24w 3000k / 4000k / 5000k / 6500k

#### **LED**

\* BRIDGELUX - OSRAM

\* CRI > 80

\* Lumens : 120-140 lm /w \* CCT : 3000k-4000k-6500k

\* life span : 35000 hrs \* Dimmable - Tunable

#### **LED**

\* BRIDGELUX - OSRAM

\* CRI > 80

\* Lumens: 120-140 lm/w

\* CCT: 3000k-4000k-5000k-6500k

\* Dimmable - Tunable

\* life span : 35000 hrs

#### LED

\* BRIDGELUX - OSRAM

\* CRI > 80

\* Lumens: 120-140 lm /w

\* CCT: 3000k-4000k-5000k-6500k

\* life span : 35000 hrs

#### LED

\* BRIDGELUX - OSRAM

\* CRI > 80

\* Lumens: 120-140 lm /w

\* CCT: 3000k-4000k-5000k-6500k

\* Dimmable - Tunable

\* life span : 35000 hrs

#### **LED**

\* BRIDGELUX - OSRAM

\* CRI > 80

\* Lumens: 120-140 lm/w

\* CCT: 3000k-4000k-5000k-6500k

\* life span : 35000 hrs

#### **LED**

\* BRIDGELUX - OSRAM

\* CRI > 80

\* Lumens: 120-140 lm/w

\* CCT: 3000k-4000k-5000k-6500k

\* Dimmable - Tunable 🥞

\* life span : 35000 hrs

#### **LED**

\* BRIDGELUX - OSRAM

\* CRI > 80

\* Lumens: 120-140 lm /w

\* CCT: 3000k-4000k-5000k-6500k

\* life span : 35000 hrs

#### **LED**

\* BRIDGELUX - OSRAM

\* CRI > 80

\* Lumens: 120-140 lm /w

\* CCT: 3000k-4000k-5000k-6500k

\* Dimmable - Tunable

\* life span : 35000 hrs

#### **LED**

\* BRIDGELUX - OSRAM

\* CRI > 80

\* Lumens: 120-140 lm /w

\* CCT: 3000k-4000k-5000k-6500k

\* Dimmable - Tunable

\* life span : 35000 hrs

3000k / 4000k / 6500k Dimmable - Tunable

#### LED

\* BRIDGELUX - OSRAM

\* CRI > 80

\* Lumens: 120-140 lm /w

\* CCT: 3000k-4000k-5000k-6500k

\* life span: 35000 hrs

### **LED**

\* BRIDGELUX - OSRAM

\* CRI > 80

\* Lumens: 120-140 lm /w

\* CCT: 3000k-4000k-5000k-6500k

\* Dimmable - Tunable 🥈

\* life span : 35000 hrs

### \* BRIDGELUX - OSRAM

\* CRI > 80

\* Lumens: 120-140 lm /w

\* CCT: 3000k-4000k-5000k-6500k

\* Dimmable - Tunable

\* life span : 35000 hrs

#### **LED**

\* BRIDGELUX - OSRAM

\* CRI > 80

\* Lumens: 120-140 lm/w

\* CCT: 3000k-4000k-5000k-6500k

\* life spam : 35000 hrs \* Dimmable - Tunable

#### **LED**

\* BRIDGELUX - OSRAM

\* CRI > 80

\* Lumens : 120-140 lm /w

\* CCT: 3000k-4000k-5000k-6500k

\* Dimmable - Tunable 🦹

\* life span : 35000 hrs

### **LED**

\* BRIDGELUX - OSRAM

\* CRI > 80

\* Lumens: 120-140 lm/w

\* CCT: 3000k-4000k-5000k-6500k

\* life span: 35000 hrs

\* Dimmable - Tunable

#### **LED**

\* BRIDGELUX - OSRAM

\* CRI > 80

\* Lumens: 120-140 lm /w

\* CCT: 3000k-4000k-5000k-6500k

\* Dimmable - Tunable 🥈

\* life span : 35000 hrs

#### LED

\* BRIDGELUX - OSRAM

\* CRI > 80

\* Lumens: 120-140 lm/w

\* CCT: 3000k-4000k-5000k-6500k

\* life span : 35000 hrs

#### LED

\* BRIDGELUX - OSRAM

\* CRI > 80

\* Lumens: 120-140 lm /w

\* CCT: 3000k-4000k-5000k-6500k

\* Dimmable - Tunable 🥈

\* life span : 35000 hrs

#### **LED**

\* BRIDGELUX - OSRAM

\* CRI > 80

\* Lumens: 120-140 lm /w

\* CCT: 3000k-4000k-5000k-6500k

\* life span: 35000 hrs

\* Dimmable - Tunable

#### LED

\* BRIDGELUX - OSRAM

\* CRI > 80

\* Lumens: 120-140 lm/w

\* CCT: 3000k-4000k-5000k-6500k

\* Dimmable - Tunable

\* life span : 35000 hrs

#### **LED**

\* BRIDGELUX - OSRAM

\* CRI > 80

\* Lumens : 120-140 lm /w

\* CCT: 3000k-4000k-5000k-6500k

\* Dimmable - Tunable

\* life span : 35000 hrs 🥛

#### **LED**

\* BRIDGELUX - OSRAM

\* CRI > 80

\* Lumens : 120-140 lm /w

\* CCT: 3000k-4000k-5000k-6500k

\* life span : 35000 hrs

#### LED

- \* BRIDGELUX OSRAM
- \* CRI > 80
- \* Lumens : 120-140 lm /w
- \* CCT: 3000k-4000k-5000k-6500k
- \* Dimmable Tunable 🧋
- \* life span : 35000 hrs

#### LED

\* BRIDGELUX - OSRAM

\* CRI > 80

\* Lumens: 120-140 lm/w

\* CCT: 3000k-4000k-5000k-6500k

\* Dimmable - Tunable 🥈

\* life span : 35000 hrs