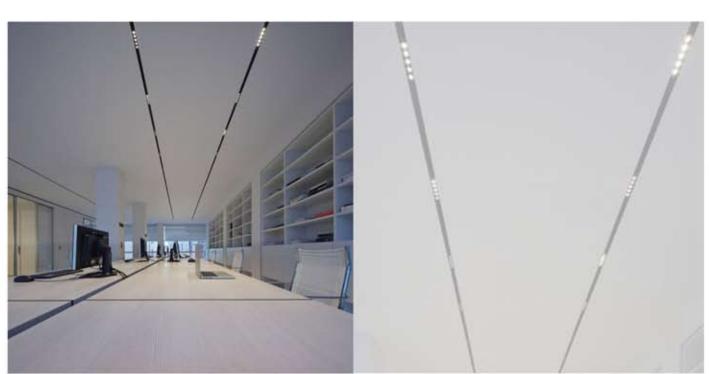

#### Dimmable - Tunable

- \* Flat 10mm low deep recessed luminaire
- \* No Need to cut any ceiling support for installation
- \* Soothing pure light in uniform dotless illumination
- \* The luminaire stand out for its low construction hight with required luminious flux
- \* Ideal for residence, office, malls, corporate park, showrooms
- \* Press fit diffuser for easy maintenance
- \* Mounting on simple toggel system or direct screw fixing, Easy to install
- \* Costumised length and concept possible.