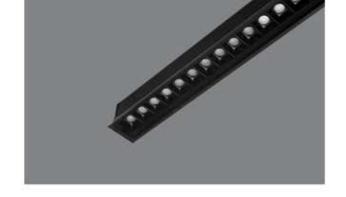

#### **HOUSING**

\* Materials: Extruded Aluminium

\* Diffuser: Premium high transmission anti-glare \* Heat sink: Aluminium with high grade thermal conductive material

\* PCB: Aluminium

\* Finish: White/Black/Graphite grey

#### **LED**

- \* BRIDGELUX OSRAM
- \* CRI > 80
- \* Lumens : 120-140 lm /w
- \* CCT: 3000k-4000k-5000k-6500k
- \* life span : 35000 hrs
- \* Dimmable Tunable

#### **LINEAR**

6W / 10W / 12W per ft..

CCT: 3000k / 4000k / 5000k / 6500k