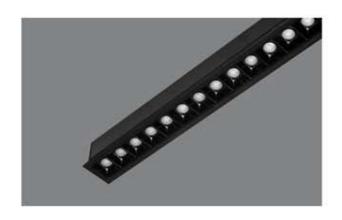

## **STRAIGHT PLUS 45**

#### **LED**

\* Bridgelux

\* CRI > 80\*

\* Lumens: 120-140 lm /w

\* CCT: 3000k-4000k-5000k-6500k

\* Dimmable - Tunable

\* life span: 35000 hrs

12w / 18w / 20w / 24w 3000k / 4000k / 5000k / 6500k