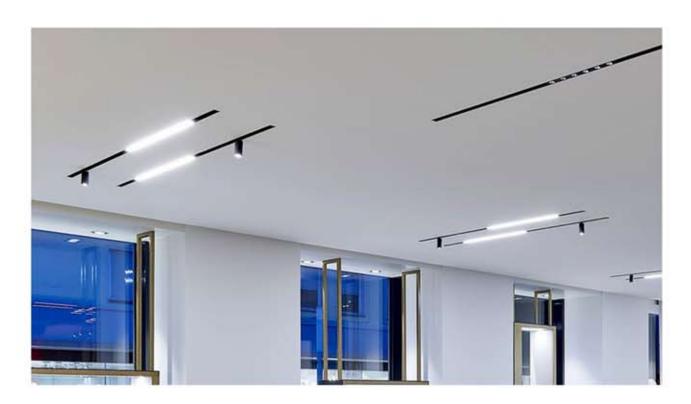

#### Dimmable - Tunable

- \* Flat 10mm low deep recessed luminaire
- \* No Need to cut any ceiling support for installation
- \* Soothing pure light in uniform dotless illumination
- \* The luminaire stand out for its low construction hight with required luminious flux
- \* Ideal for residence, office, malls, corporate park, showrooms
- \* Press fit diffuser for easy maintenance
- \* Mounting on simple toggel system or direct screw fixing, Easy to install
- \* Costumised length and concept possible.