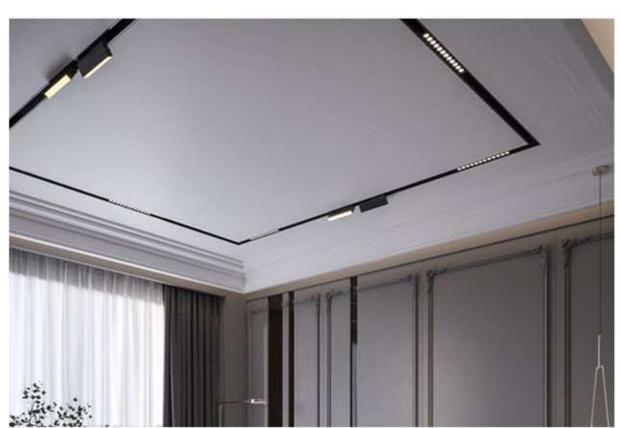

#### Dimmable - Tunable

- \* Flat 10mm low deep recessed luminaire
- \* No Need to cut any ceiling support for installation
- \* Soothing pure light in uniform dotless illumination
- \* The luminaire stand out for its low construction hight with required luminious flux
- \* Ideal for residence, office, malls, corporate park, showrooms
- \* Press fit diffuser for easy maintenance
- \* Mounting on simple toggel system or direct screw fixing, Easy to install
- \* Costumised length and concept possible.