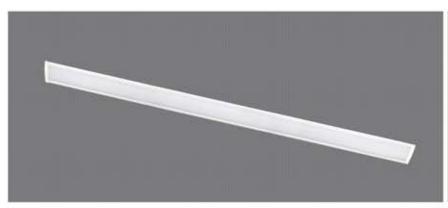

#### Diamension

#### **HOUSING**

\* Materials: Extruded Aluminium

\* Diffuser: Premium high transmission anti-glare \* Heat sink: Aluminium with high grade thermal conductive material

\* PCB: Aluminium

\* Finish: White/Black/Graphite grey

\* Length: Costumised