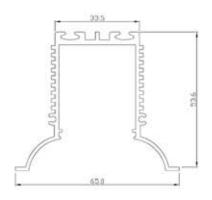

#### Diamension

#### **HOUSING**

\* Materials: Extruded Aluminium

\* Diffuser: Premium high transmission anti-glare \* Heat sink: Aluminium with high grade thermal conductive material

\* PCB: Aluminium

\* Finish: White/Black/Graphite grey

\* Length: Costumised