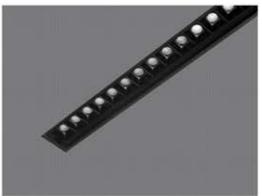

#### **LED**

- \* BRIDGELUX OSRAM
- \* CRI > 80
- \* Lumens : 120-140 lm /w
- \* CCT: 3000k-4000k-5000k-6500k
- \* life span : 35000 hrs
- \* Dimmable Tunable

#### **LINEAR**

6W / 10W / 12W per ft..

CCT: 3000k / 4000k / 5000k / 6500k