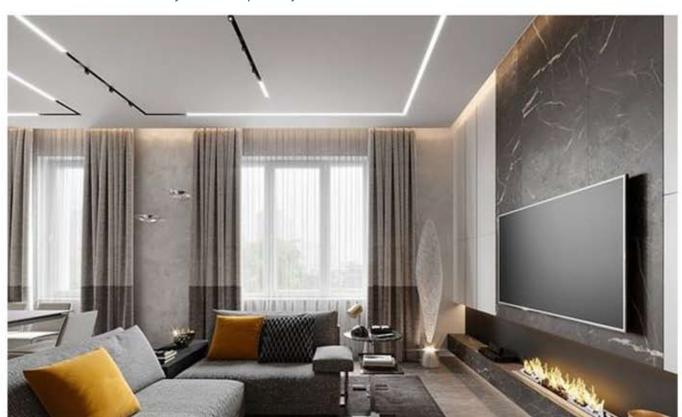

#### Dimmable - Tunable

- \* Flat 10mm low deep recessed luminaire
- \* No Need to cut any ceiling support for installation
- \* Soothing pure light in uniform dotless illumination
- \* The luminaire stand out for its low construction hight with required luminious flux
- \* Ideal for residence, office, malls, corporate park, showrooms
- \* Press fit diffuser for easy maintenance
- \* Mounting on simple toggel system or direct screw fixing, Easy to install
- \* Costumised length and concept possible.