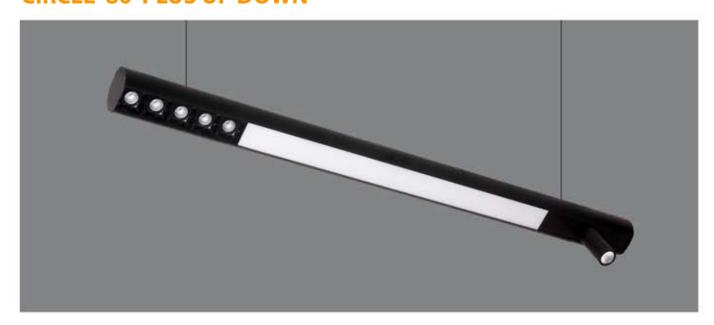

# **CIRCLE PLUS 80**

#### LINEAR DOWN SIDE

10w / 20w 3000k / 4000k / 5000k / 6500k

6w / 10w 3000k / 4000k / 6500k Dimmable - Tunable

10w / 15w 3000k / 4000k / 6500k

- \* Suspended circle linear with options of Linear light, laser spot, track spot.
- \* Great combination of multiple light source with great shape of luminaire.
- \* The luminaires open up new creative options for lightning design in many areas of architecture.
- \* The multifaceted luminaire is mainly design to create multiple atmosphere in interior and suit the sensibilities of individual users.
- \* Circle plus 80 create bridge to future culture..
- \* Costumised implement of light source possible.
- \* Adjustable toolless wire suspension system.
- \* Various length available.