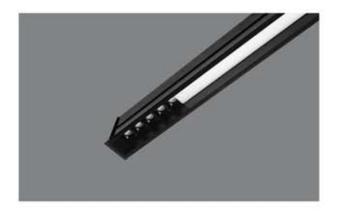

#### **ELECTRICALS**

\* Driven with : 12 V / 24 V / CC driver \* Input voltage : 220v - 240v / 50-60 Hz

\* Dimming : Non Dim, Phase cut , Analogue , Dali

\* Driver protection : Short circuit, Surge

#### **LED**

\* Bridgelux

\* CRI > 80\*

\* Lumens: 120-140 lm /w

\* CCT: 3000k-4000k-5000k-6500k

\* Dimmable - Tunable

\* life span: 35000 hrs

12w / 18w / 20w / 24w 3000k / 4000k / 5000k / 6500k