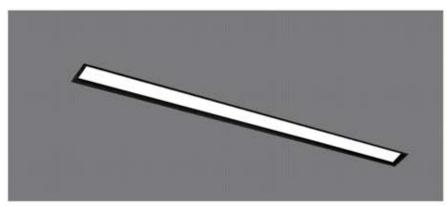

#### Diamension

#### **HOUSING**

\* Materials: Extruded Aluminium

\* Diffuser: Premium high transmission anti-glare \* Heat sink: Aluminium with high grade thermal conductive material

\* PCB: Aluminium

\* Finish: White/Black/Graphite grey

\* Length: Costumised