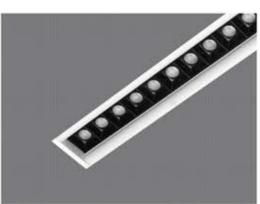

#### Diamension

#### **HOUSING**

\* Materials: Extruded Aluminium

\* Diffuser: Premium high transmission anti-glare \* Heat sink: Aluminium with high grade thermal conductive material

\* PCB: Aluminium

\* Finish: White/Black/Graphite grey

\* Length: Costumised

#### **ELECTRICALS**

\* Driven with : 12 V / 24 V / CC driver \* Input voltage : 220v - 240v / 50-60 Hz

\* Dimming : Non Dim, Phase cut , Analogue , Dali

\* Driver protection : Short circuit, Surge

#### **LED**

- \* BRIDGELUX OSRAM
- \* CRI > 80
- \* Lumens : 120-140 lm /w
- \* CCT: 3000k-4000k-5000k-6500k
- \* life span : 35000 hrs
- \* Dimmable Tunable

#### **LINEAR**

6W / 10W / 12W per ft..

CCT: 3000k / 4000k / 5000k / 6500k