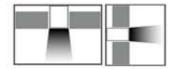

#### Diamension

#### **HOUSING**

\* Materials: Extruded Aluminium

\* Diffuser: Premium high transmission anti-glare \* Heat sink: Aluminium with high grade thermal conductive material

\* PCB: Aluminium

\* Finish: White/Black/Graphite grey

\* Length: Costumised

#### **ELECTRICALS**

\* Driven with : 12 V / 24 V / CC driver \* Input voltage : 220v - 240v / 50-60 Hz

\* Dimming : Non Dim, Phase cut , Analogue , Dali

\* Driver protection : Short circuit, Surge

#### **LED**

- \* BRIDGELUX OSRAM
- \* CRI > 80
- \* Lumens : 120-140 lm /w
- \* CCT: 3000k-4000k-5000k-6500k
- \* life span : 35000 hrs
- \* Dimmable Tunable