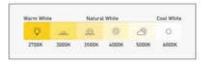

#### **LED**

- \* BRIDGELUX OSRAM
- \* CRI > 80
- \* Lumens : 120-140 lm /w
- \* CCT: 3000k-4000k-5000k-6500k
- \* life span : 35000 hrs
- \* Dimmable Tunable

#### **LINEAR**

6W / 10W / 12W per ft..

CCT: 3000k / 4000k / 5000k / 6500k

#### LED

\* BRIDGELUX - OSRAM

\* CRI > 80

\* Lumens: 120-140 lm/w

\* CCT: 3000k-4000k-5000k-6500k

\* life span : 35000 hrs \* Dimmable - Tunable

#### LINEAR

6W / 10W / 12W per ft..

CCT: 3000k / 4000k / 5000k / 6500k

Dimmable - Tunable

- \* Flat 10mm low deep recessed luminaire
- \* No Need to cut any ceiling support for installation
- \* Soothing pure light in uniform dotless illumination
- \* The luminaire stand out for its low construction hight with required luminious flux
- \* Ideal for residence, office, malls, corporate park, showrooms
- \* Press fit diffuser for easy maintenance
- \* Mounting on simple toggel system or direct screw fixing, Easy to install
- \* Costumised length and concept possible.

#### **LED**

\* Bridgelux

\* CRI > 80\*

\* Lumens: 120-140 lm /w

\* CCT: 3000k-4000k-5000k-6500k

\* life span : 35000 hrs

\* Dimmable - Tunable

#### LINEAR

6W / 10W / 12W per ft..

CCT: 3000k / 4000k / 5000k / 6500k

Dimmable - Tunable