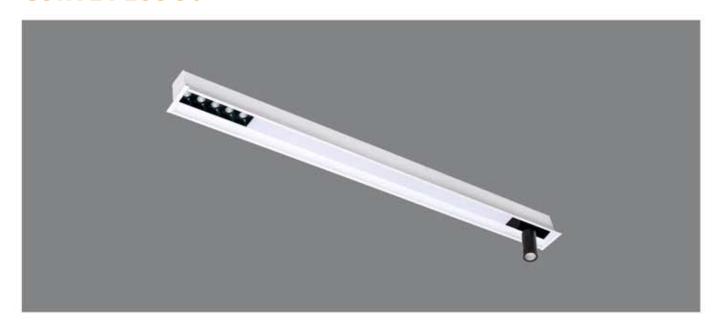

#### Diamension

#### **HOUSING**

\* Materials: Extruded Aluminium

\* Diffuser: Premium high transmission anti-glare \* Heat sink: Aluminium with high grade thermal conductive material

\* PCB: Aluminium

\* Finish: White/Black/Graphite grey

\* Length: Costumised

#### **ELECTRICALS**

\* Driven with : 12 V / 24 V / CC driver \* Input voltage : 220v - 240v / 50-60 Hz

\* Dimming : Non Dim, Phase cut , Analogue , Dali

\* Driver protection : Short circuit, Surge

#### **LED**

- \* BRIDGELUX OSRAM
- \* CRI > 80
- \* Lumens : 120-140 lm /w
- \* CCT: 3000k-4000k-5000k-6500k
- \* life span : 35000 hrs
- \* Dimmable Tunable

#### **LINEAR**

6W / 10W / 12W per ft..

CCT: 3000k / 4000k / 5000k / 6500k