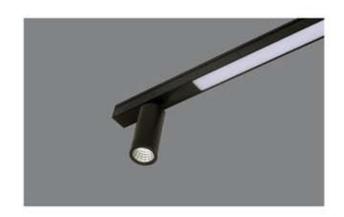

#### Dimmable - Tunable

- \* Flat 10mm low deep recessed luminaire
- \* No Need to cut any ceiling support for installation
- \* Soothing pure light in uniform dotless illumination
- \* The luminaire stand out for its low construction hight with required luminious flux
- \* Ideal for residence, office, malls, corporate park, showrooms
- \* Press fit diffuser for easy maintenance
- \* Mounting on simple toggel system or direct screw fixing, Easy to install
- \* Costumised length and concept possible.

#### MOVEABLE TRACK SPOT

6W / 10W

CCT:3000k / 4000k / 6500k

Dimmable - Tunable

- \* Flat 10mm low deep recessed luminaire
- \* Costumised combination of linear and moveable track spot
- \* No need to cut any ceiling supports white installation because of low construction height
- \* The multi faceted lummaire is mainly designed to create multiple atmosphere in modern interior
- \* Various light distribution in single luminaire
- \* Customised implements of linear and track spot possible as per requirements
- \* Mounting on single target system or direct screw fixing
- \* Costumised length and Concept available