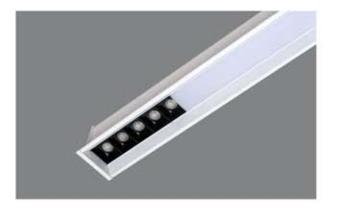

#### Dimmable - Tunable

- \* Flat 10mm low deep recessed luminaire
- \* No Need to cut any ceiling support for installation
- \* Soothing pure light in uniform dotless illumination
- \* The luminaire stand out for its low construction hight with required luminious flux
- \* Ideal for residence, office, malls, corporate park, showrooms
- \* Press fit diffuser for easy maintenance
- \* Mounting on simple toggel system or direct screw fixing, Easy to install
- \* Costumised length and concept possible.