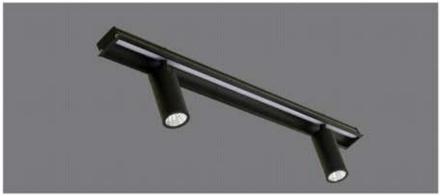

#### MOVEABLE TRACK SPOT

6W / 10W

CCT:3000k / 4000k / 6500k

Dimmable - Tunable

- \* Flat 10mm low deep recessed luminaire
- \* Costumised combination of linear and moveable track spot
- \* No need to cut any ceiling supports white installation because of low construction height
- \* The multi faceted lummaire is mainly designed to create multiple atmosphere in modern interior
- \* Various light distribution in single luminaire
- \* Customised implements of linear and track spot possible as per requirements
- \* Mounting on single target system or direct screw fixing
- \* Costumised length and Concept available