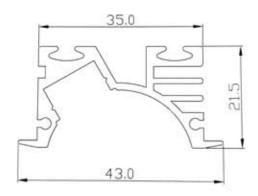

# **WALL WASHER**

#### **HOUSING**

\* Materials: Extruded Aluminium

\* Diffuser: Premium high transmission anti-glare

\* Heat sink: Aluminium with high grade thermal conductive material

\* PCB: Aluminium

\* Finish: White / Black / Graphite grey

\* Length: Costumised