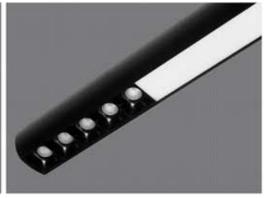

#### Diamension

#### **HOUSING**

\* Materials: Extruded Aluminium

\* Diffuser: Premium high transmission anti-glare \* Heat sink: Aluminium with high grade thermal conductive material

\* PCB: Aluminium

\* Finish: White/Black/Graphite grey

#### **LED**

- \* BRIDGELUX OSRAM
- \* CRI > 80
- \* Lumens : 120-140 lm /w
- \* CCT: 3000k-4000k-5000k-6500k
- \* life span : 35000 hrs
- \* Dimmable Tunable