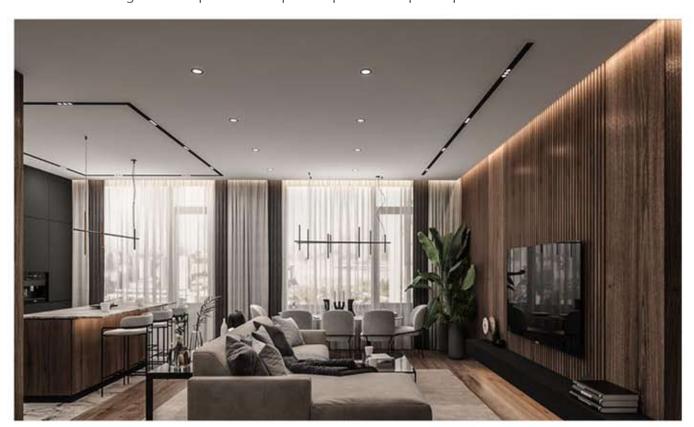

it, Surge

#### **LED**

\* BRIDGELUX - OSRAM

\* CRI > 80

\* Lumens : 120-140 lm /w \* CCT : 3000k-4000k-6500k

\* life span : 35000 hrs \* Dimmable - Tunable





















## **STRAIGHT 45 LB**





#### **LASER**



3000k / 4000k / 6500k Dimmable - Tunable



- \* Flat linear with laser spot
- \* The special configuration of the optical system delivers a precise glare free lights
- \* Flat linear with glare free spots give extraordinary look to modern interior
- \* Its creates classy environment without seen light source
- \* Creat great ambience in modern interior
- \* Energy efficient lamp with high CRI
- \* The new icon in lighting structure
- \* Mounted on adjustable toolless clip. Easy to install.
- \* Costumised length and implement of spot are possible as per requirment





## **STREIGHT DEEP PLUS 45**



#### **Dimension**



#### **HOUSING**

\* Materials: Extruded Aluminium

\* Diffuser: Premium high transmission anti-glare

\* Heat sink: Aluminium with high grade thermal conductive material

\* PCB: Aluminium

\* Finish: White / Black / Graphite grey

\* Length: Costumised



\* Driven with : 12 V / 24 V / CC driver \* Input voltage : 220v - 240v / 50-60 Hz

\* Dimming : Non Dim, Phase cut, Analogue, Dali

\* Driver protection : Short circuit, Surge



#### **LED**

\* BRIDGELUX - OSRAM

\* CRI > 80

\* Lumens: 120-140 lm/w

\* CCT: 3000k-4000k-5000k-6500k

\* Dimmable - Tunable

\* life span : 35000 hrs



















## **STREIGHT DEEP PLUS 45**







12w / 18w / 20w / 24w 3000k / 4000k / 5000k / 6500k

Dimmable - Tunable

#### **WALL WASHER**