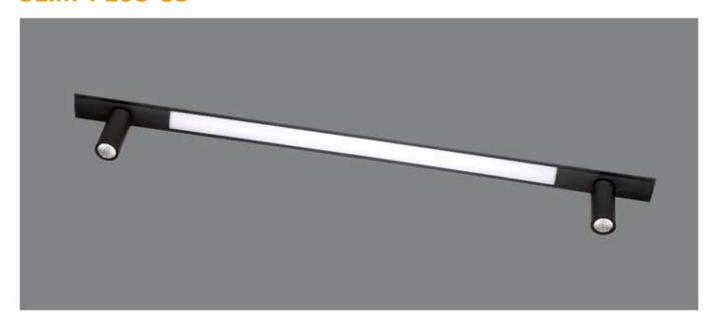

#### MOVEABLE TRACK SPOT

6W / 10W

CCT:3000k / 4000k / 6500k

Dimmable - Tunable

- \* Flat 10mm low deep recessed luminaire
- \* Costumised combination of linear and moveable track spot
- \* No need to cut any ceiling supports white installation because of low construction height
- \* The multi faceted lummaire is mainly designed to create multiple atmosphere in modern interior
- \* Various light distribution in single luminaire
- \* Customised implements of linear and track spot possible as per requirements
- \* Mounting on single target system or direct screw fixing
- \* Costumised length and Concept available

#### **MOVEABLE TRACK SPOT**

6W / 10W CCT : 3000k / 4000k / 6500k Dimmable - Tunable

- \* Flat 10mm low deep recessed luminaire with options of linear light and moveable track spot
- \* No need to cut any ceiling supports white installation
- \* The multi faceted luminaire is mainly designed to create multiple atmosphere in modern interior
- \* Ideal for residence, showrooms, gallaries
- \* Press fit diffuser for easy maintenance
- \* Mounting on simple toggle system or direct screw fixing, easy to install
- \* Costumised length available