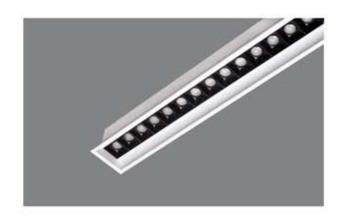

#### Dimmable - Tunable

- \* Flat 10mm low deep recessed luminaire
- \* No Need to cut any ceiling support for installation
- \* Soothing pure light in uniform dotless illumination
- \* The luminaire stand out for its low construction hight with required luminious flux
- \* Ideal for residence, office, malls, corporate park, showrooms
- \* Press fit diffuser for easy maintenance
- \* Mounting on simple toggel system or direct screw fixing, Easy to install
- \* Costumised length and concept possible.