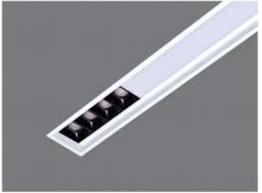

# **RECT PLUS 30**

### **RECT PLUS 30**

#### **LINEAR**

6W / 10W / 12W 3000k / 4000k / 5000k / 6500k

Dimmable - Tunable

### TRACK SPOT

6W / 10W 3000k / 4000k / 6500k Dimmable - Tunable

#### **WALL WASHER**

10w 3000k / 4000k / 5000k / 6500k Dimmable - Tunable

#### **LASER**

10w / 15w 3000k / 4000k / 6500k Dimmable - Tunable

- \* Flat surface- suspended luminaire with costumised combination of Linear light-Laser spot track spot wall washer.
- \* The multifacted luminaire is mainly design to create multiple atmosphere.
- \* Ideal luminaire for modern spaces.
- \* Laser -Track and wall washer to create great ambience and linear gives soothing pure uniform illumination.
- \* Lumininaire creats bridge to future culture.
- \* Inbuilt drivers.
- \* Customised length implement of all light source as per concepts.
- \* Ideal for Offices, Malls, Corporate Parks, Showrooms.
- \* Various length available.
- \* Adjustable tool less wire suspension system.
- \* Costumised implements of light sources possible as per requirement.