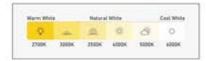

#### **LED**

- \* BRIDGELUX OSRAM
- \* CRI > 80
- \* Lumens : 120-140 lm /w
- \* CCT: 3000k-4000k-5000k-6500k
- \* life span : 35000 hrs
- \* Dimmable Tunable