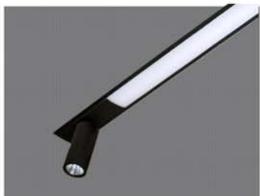

#### Dimmable - Tunable

- \* Flat 10mm low deep recessed luminaire
- \* No Need to cut any ceiling support for installation
- \* Soothing pure light in uniform dotless illumination
- \* The luminaire stand out for its low construction hight with required luminious flux
- \* Ideal for residence, office, malls, corporate park, showrooms
- \* Press fit diffuser for easy maintenance
- \* Mounting on simple toggel system or direct screw fixing, Easy to install
- \* Costumised length and concept possible.