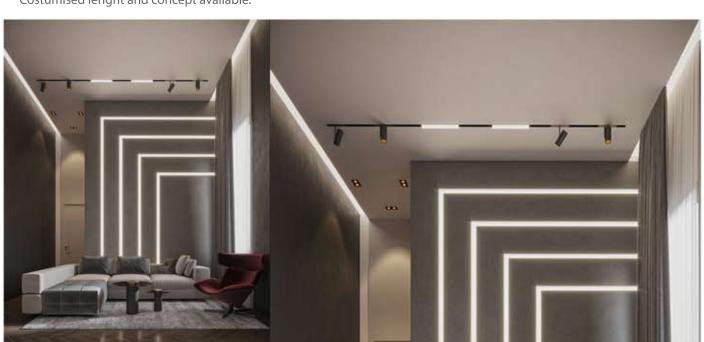

#### MOVEABLE TRACK SPOT

6W / 10W

CCT:3000k / 4000k / 6500k

Dimmable - Tunable

- \* Flat 10mm low deep recessed luminaire
- \* Costumised combination of linear and moveable track spot
- \* No need to cut any ceiling supports white installation because of low construction height
- \* The multi faceted lummaire is mainly designed to create multiple atmosphere in modern interior
- \* Various light distribution in single luminaire
- \* Customised implements of linear and track spot possible as per requirements
- \* Mounting on single target system or direct screw fixing
- \* Costumised length and Concept available