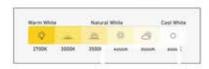

#### **LED**

- \* BRIDGELUX OSRAM
- \* CRI > 80
- \* Lumens : 120-140 lm /w
- \* CCT: 3000k-4000k-5000k-6500k
- \* life span : 35000 hrs
- \* Dimmable Tunable

#### LED

\* BRIDGELUX - OSRAM

\* CRI > 80

\* Lumens: 120-140 lm/w

\* CCT: 3000k-4000k-5000k-6500k

\* life span : 35000 hrs \* Dimmable - Tunable