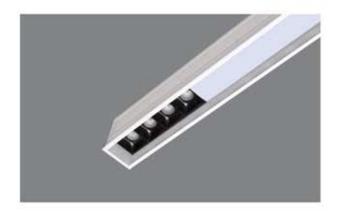

#### Diamension

#### **HOUSING**

\* Materials: Extruded Aluminium

\* Diffuser: Premium high transmission anti-glare \* Heat sink: Aluminium with high grade thermal conductive material

\* PCB: Aluminium

\* Finish: White/Black/Graphite grey

#### **LED**

- \* BRIDGELUX OSRAM
- \* CRI > 80
- \* Lumens : 120-140 lm /w
- \* CCT: 3000k-4000k-5000k-6500k
- \* life span : 35000 hrs
- \* Dimmable Tunable

#### **LINEAR**

6W / 10W / 12W per ft..

CCT: 3000k / 4000k / 5000k / 6500k

#### Dimmable - Tunable

- \* Flat 10mm low deep recessed luminaire
- \* No Need to cut any ceiling support for installation
- \* Soothing pure light in uniform dotless illumination
- \* The luminaire stand out for its low construction hight with required luminious flux
- \* Ideal for residence, office, malls, corporate park, showrooms
- \* Press fit diffuser for easy maintenance
- \* Mounting on simple toggel system or direct screw fixing, Easy to install
- \* Costumised length and concept possible.