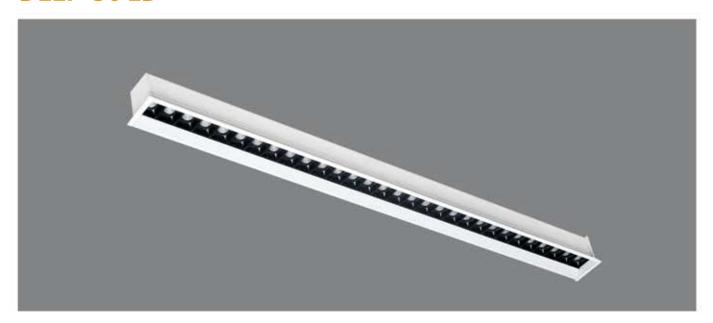

#### Dimmable - Tunable

- \* Flat 10mm low deep recessed luminaire
- \* No Need to cut any ceiling support for installation
- \* Soothing pure light in uniform dotless illumination
- \* The luminaire stand out for its low construction hight with required luminious flux
- \* Ideal for residence, office, malls, corporate park, showrooms
- \* Press fit diffuser for easy maintenance
- \* Mounting on simple toggel system or direct screw fixing, Easy to install
- \* Costumised length and concept possible.