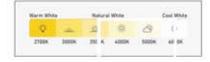

#### **LED**

- \* BRIDGELUX OSRAM
- \* CRI > 80
- \* Lumens : 120-140 lm /w
- \* CCT: 3000k-4000k-5000k-6500k
- \* life span : 35000 hrs
- \* Dimmable Tunable

#### **LINEAR**

6W / 10W / 12W per ft..

CCT: 3000k / 4000k / 5000k / 6500k