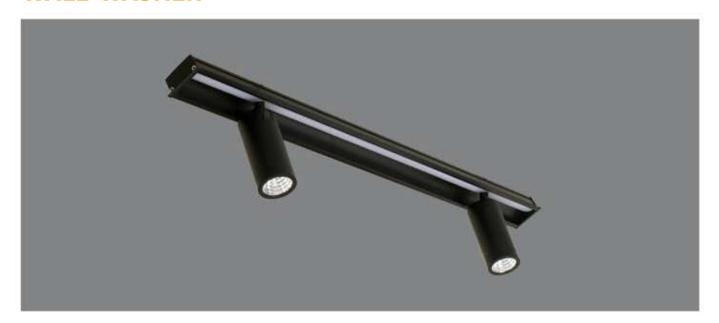

# **WALL WASHER**

#### **LINEAR**

6w / 10w / 12w / 18w / 20w / 24w 3000k / 4000k / 6500k Dimmable - Tunable

- \* Flat surface luminaire with linear light and moveable track spot
- \* Soothing pure light in uniform illumination and moveable track spot to create classy ambience
- \* The multifaceted luminaire is mainly design to creat multiple atmosphere
- \* Dimmable tunable are the smart and intellegent lighting solution
- \* No Inbuilt drivers
- \* Costumised length and implements of track spots possible
- \* Mounted with push fit clamps or direct screw fixing