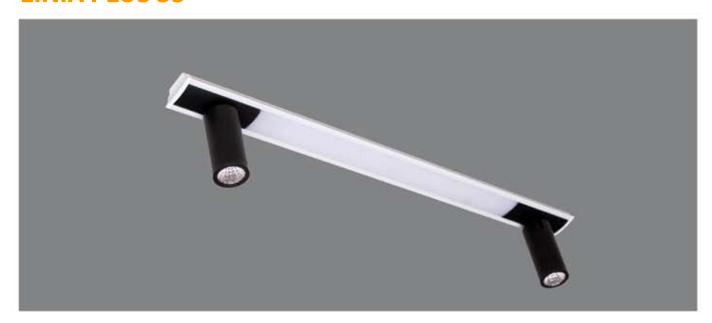

> 80

\* Lumens: 120-140 lm/w

\* CCT: 3000k-4000k-5000k-6500k

\* life span : 35000 hrs \* Dimmable - Tunable

























#### **LINEAR**



18w / 230w / 24w 3000k / 4000k / 5000k / 6500k

Dimmable - Tunable

#### **MOVEABLE TRACK SPOT**



6W / 10W CCT : 3000k / 4000k / 6500k Dimmable - Tunable

- \* Flat 10mm low deep recessed luminaire with options of linear light and moveable track spot
- \* No need to cut any ceiling supports white installation
- \* The multi faceted luminaire is mainly designed to create multiple atmosphere in modern interior
- \* Ideal for residence, showrooms, gallaries
- \* Press fit diffuser for easy maintenance
- \* Mounting on simple toggle system or direct screw fixing, easy to install
- \* Costumised length available





## **LINIA PLUS 35**



#### **Dimension**





#### **HOUSING**

\* Materials: Extruded Aluminium

\* Diffuser: Premium high transmission anti-glare \* Heat sink: Aluminium with high grade thermal

conductive material \* PCB: Aluminium

\* Finish: White / Black / Graphite grey

\* Length: Costumised

#### **ELECTRICALS**

\* Driven with : 12 V / 24 V / CC driver \* Input voltage : 220v - 240v / 50-60 Hz

\* Dimming : Non Dim, Phase cut , Analogue , Dali

\* Driver protection : Short circuit, Surge

#### **LED**

\* BRIDGELUX - OSRAM

\* CRI > 80

\* Lumens: 120-140 lm /w

\* CCT: 3000k-4000k-5000k-6500k

\* Dimmable - Tunable 🐩

\* life span : 35000 hrs 🕛

























#### LINEAR

10w / 20w 3000k / 4000k / 5000k / 6500k Dimmable - Tunable

#### TRACK SPOT



- \* Flat luminaire with linear light an