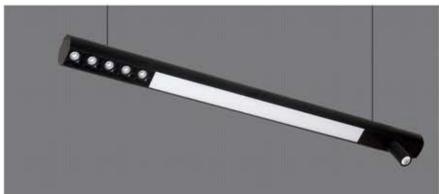

## **EYE PLUS 120**

#### **LINEAR**

6W / 10W / 12W 3000k / 4000k / 5000k / 6500k Dimmable - Tunable

#### MOOVEBLE TRACK SPOT

- \* Two way direct light distriution version with options of linear light and moveable track spot
- \* Eye Plus 120 delivers more light in case of office lighting version which means you can illuminated longer area while using few lines of lights.
- \* The suspended luminaires is the perfect lighting solutions for Open-plan office by combining linear and moovable track spot.
- \* Inbuilt drivers its delivrs a beautiful appearance and also perfect for wide range of application.
- \* Light never so beautiful
- \* First class lighting and ultra class design. Each product has its own unique development story.
- \* Suspended on adjustable wire suspension.
- \* Various length available as per require.
- \* Ideal for corporate offices, showrooms, malls.
- \* Costumised implements of light sources possible as per requirement.