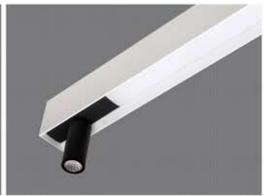

#### MOVEABLE TRACK SPOT

6W / 10W

CCT:3000k / 4000k / 6500k

Dimmable - Tunable

- \* Flat 10mm low deep recessed luminaire
- \* Costumised combination of linear and moveable track spot
- \* No need to cut any ceiling supports white installation because of low construction height
- \* The multi faceted lummaire is mainly designed to create multiple atmosphere in modern interior
- \* Various light distribution in single luminaire
- \* Customised implements of linear and track spot possible as per requirements
- \* Mounting on single target system or direct screw fixing
- \* Costumised length and Concept available

#### **MOVEABLE TRACK SPOT**

6W / 10W CCT : 3000k / 4000k / 6500k Dimmable - Tunable

- \* Flat 10mm low deep recessed luminaire with options of linear light and moveable track spot
- \* No need to cut any ceiling supports white installation
- \* The multi faceted luminaire is mainly designed to create multiple atmosphere in modern interior
- \* Ideal for residence, showrooms, gallaries
- \* Press fit diffuser for easy maintenance
- \* Mounting on simple toggle system or direct screw fixing, easy to install
- \* Costumised length available