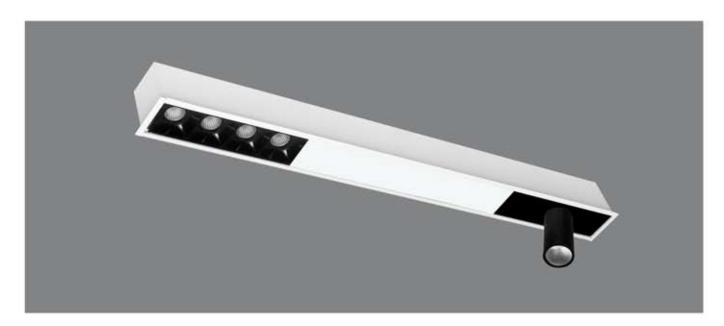

#### MOVEABLE TRACK SPOT

6W / 10W

CCT:3000k / 4000k / 6500k

Dimmable - Tunable

- \* Flat 10mm low deep recessed luminaire
- \* Costumised combination of linear and moveable track spot
- \* No need to cut any ceiling supports white installation because of low construction height
- \* The multi faceted lummaire is mainly designed to create multiple atmosphere in modern interior
- \* Various light distribution in single luminaire
- \* Customised implements of linear and track spot possible as per requirements
- \* Mounting on single target system or direct screw fixing
- \* Costumised length and Concept available

#### **MOVEABLE TRACK SPOT**

6W / 10W CCT : 3000k / 4000k / 6500k Dimmable - Tunable

- \* Flat 10mm low deep recessed luminaire with options of linear light and moveable track spot
- \* No need to cut any ceiling supports white installation
- \* The multi faceted luminaire is mainly designed to create multiple atmosphere in modern interior
- \* Ideal for residence, showrooms, gallaries
- \* Press fit diffuser for easy maintenance
- \* Mounting on simple toggle system or direct screw fixing, easy to install
- \* Costumised length available