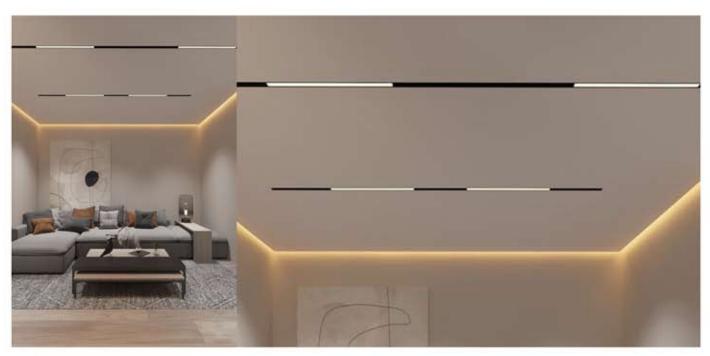

## **LINIA PLUS 35**

#### TRACK SPOT

- \* Flat luminaire with linear light and moveable track spot
- \* Soothing pure light in uniform illuminination and moveable track spot to create classy ambience
- \* The multi faceted luminaire is mainly design to create multiple atmosphere in interior.
- \* Dimmable-Tunable among their greatest advantages and smart intelligent solutions for modern interior
- \* With just a single luminaire, a lighting planner can programme
- \* A wide variety of lighting scenarious
- \* Costumised implement of light sources are possible.
- \* Mounted on adjustable toolless recessed clips, easy to install.