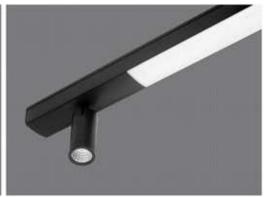

#### LINEAR

6w / 10w / 12w / 18w / 20w / 24w 3000k / 4000k / 6500k Dimmable - Tunable

- \* Flat surface luminaire with linear light and moveable track spot
- \* Soothing pure light in uniform illumination and moveable track spot to create classy ambience
- \* The multifaceted luminaire is mainly design to creat multiple atmosphere
- \* Dimmable tunable are the smart and intellegent lighting solution
- \* No Inbuilt drivers
- \* Costumised length and implements of track spots possible
- \* Mounted with push fit clamps or direct screw fixing

#### **LINEAR**

6w / 10w / 12w / 18w / 20w / 24w 3000k / 4000k / 6500k Dimmable - Tunable

- \* Flat surface luminaire with linear light and moveable track spot
- \* Soothing pure light in uniform illumination and moveable track spot to create classy ambience
- \* The multifaceted luminaire is mainly design to creat multiple atmosphere
- \* Dimmable tunable are the smart and intellegent lighting solution
- \* No Inbuilt drivers
- \* Costumised length and implements of track spots possible
- \* Mounted with push fit clamps or direct screw fixing