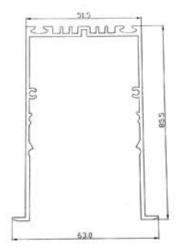

e



#### **LED**

\* BRIDGELUX - OSRAM

\* CRI > 80

\* Lumens: 120-140 lm/w

\* CCT: 3000k-4000k-5000k-6500k

\* life span : 35000 hrs

























#### **LASER**



10w / 15w 3000k / 4000k / 6500k

- \* Flat linear with laser spot
- \* The special configuration of the optical system delivers a precise glare free lights
- \* Flat linear with glare free spots give extraordinary look to modern interior
- \* Its creates classy environment without seen light source
- \* Create great ambience in modern interior
- \* Energy efficient lamp with high CRI
- \* The new icon in lighting structure
- \* Mounted on adjustable toolless clip. Easy to install.
- \* Costumised length and implement of spot are possible as per requirment





### **STREIGHT DEEP PLUS 65**



#### **Dimension**



#### **HOUSING**

\* Materials: Extruded Aluminium

\* Diffuser: Premium high transmission anti-glare

\* Heat sink: Aluminium with high grade thermal conductive material

\* PCB: Aluminium

\* Finish: White / Black / Graphite grey

\* Length: Costumised



\* Driven with : 12 V / 24 V / CC driver \* Input voltage : 220v - 240v / 50-60 Hz

\* Dimming : Non Dim, Phase cut, Analogue, Dali

\* Driver protection : Short circuit, Surge



#### **LED**

\* BRIDGELUX - OSRAM

\* CRI > 80

\* Lumens: 120-140 lm/w

\* CCT: 3000k-4000k-5000k-6500k

\* Dimmable - Tunable 🥞

\* life span : 35000 hrs





















## **STREIGHT DEEP PLUS 65**









12w / 18w / 20w / 24w 3000k / 4000k / 5000k / 6500k





10w / 15w 3000k / 4000k / 6500k

#### TRACK SPOT



6W / 10W 3000k / 4000k / 6500k Dimm