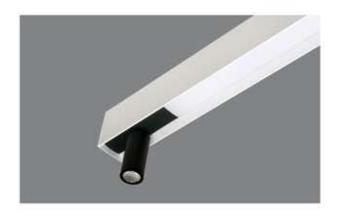

#### Dimmable - Tunable

- \* Flat 10mm low deep recessed luminaire
- \* No Need to cut any ceiling support for installation
- \* Soothing pure light in uniform dotless illumination
- \* The luminaire stand out for its low construction hight with required luminious flux
- \* Ideal for residence, office, malls, corporate park, showrooms
- \* Press fit diffuser for easy maintenance
- \* Mounting on simple toggel system or direct screw fixing, Easy to install
- \* Costumised length and concept possible.