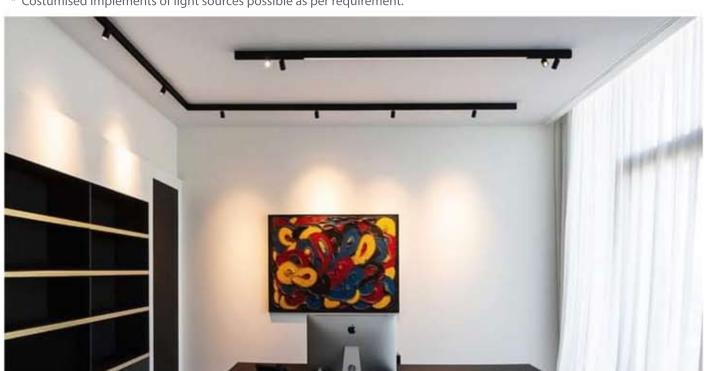

#### MOVEABLE TRACK SPOT

6W / 10W

CCT:3000k / 4000k / 6500k

Dimmable - Tunable

- \* Flat 10mm low deep recessed luminaire
- \* Costumised combination of linear and moveable track spot
- \* No need to cut any ceiling supports white installation because of low construction height
- \* The multi faceted lummaire is mainly designed to create multiple atmosphere in modern interior
- \* Various light distribution in single luminaire
- \* Customised implements of linear and track spot possible as per requirements
- \* Mounting on single target system or direct screw fixing
- \* Costumised length and Concept available