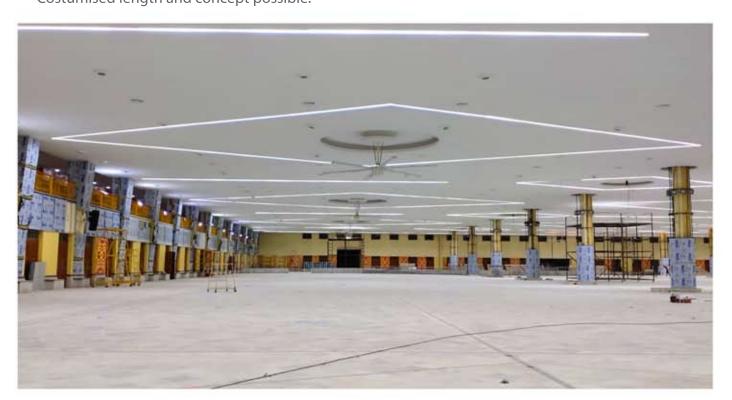

#### Dimmable - Tunable

- \* Flat 10mm low deep recessed luminaire
- \* No Need to cut any ceiling support for installation
- \* Soothing pure light in uniform dotless illumination
- \* The luminaire stand out for its low construction hight with required luminious flux
- \* Ideal for residence, office, malls, corporate park, showrooms
- \* Press fit diffuser for easy maintenance
- \* Mounting on simple toggel system or direct screw fixing, Easy to install
- \* Costumised length and concept possible.