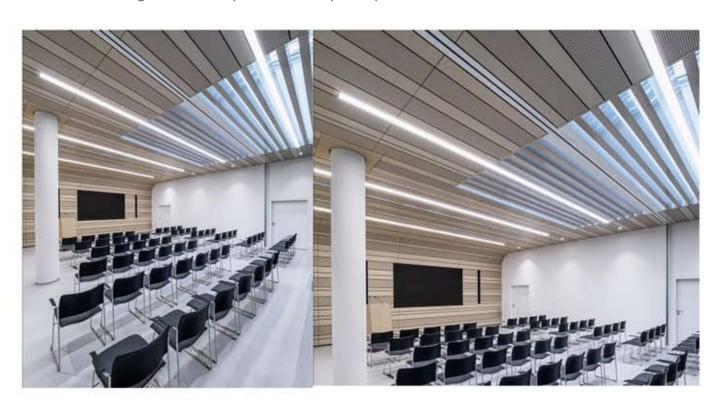

circuit, Surge

#### **LED**

\* BRIDGELUX - OSRAM

\* CRI > 80

\* Lumens: 120-140 lm /w

\* CCT: 3000k-4000k-5000k-6500k

\* Dimmable - Tunable 🥈

\* life span : 35000 hrs



















# DEEP 55





#### LINEAR



Dimmable - Tunable



- \* Deep recessed luminaire.
- \* Deep gives a different look with glare reduction illumination light due to offset diffuser version.
- \* Soothing pure light in uniformly illuminated linear makes the perfect design feature.
- \* Dimmable-Tunable lighting are the smart solution for modern lighting.
- \* Stylistic look.
- \* Ideal for residence, corporate office, malls, showrooms.
- \* Press fit diffuser for easy maintance.
- \* Mounted on toolless adjustable clips, Easy to Install.
- \* Costumised length and concept available as per requirement.





# **DEEP PLUS 55**



#### Dimension



#### **HOUSING**

\* Materials: Extruded Aluminium

\* Diffuser: Premium high transmission anti-glare \* Heat sink: Aluminium with high grade thermal conductive material

\* PCB: Aluminium

\* Finish: White / Black / Graphite grey

\* Length: Costumised

#### **ELECTRICALS**

\* Driven with : 12 V / 24 V / CC driver \* Input voltage : 220v - 240v / 50-60 Hz

\* Dimming : Non Dim, Phase cut , Analogue , Dali

\* Driver protection : Short circuit, Surge



#### **LED**

\* BRIDGELUX - OSRAM

\* CRI > 80

\* Lumens: 120-140 lm /w

\* CCT: 3000k-4000k-5000k-6500k

\* Dimmable - Tunable

\* life span : 35000 hrs



















### **DEEP PLUS 55**





#### LINEAR



12w / 18w / 20w / 24w 3000k / 4000k / 5000k / 6500k Dimmable - Tunable

### **LAS