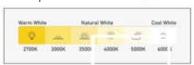

#### **LED**

- \* BRIDGELUX OSRAM
- \* CRI > 80
- \* Lumens : 120-140 lm /w
- \* CCT: 3000k-4000k-5000k-6500k
- \* life span : 35000 hrs
- \* Dimmable Tunable

#### **LINEAR**

6W / 10W / 12W per ft..

CCT: 3000k / 4000k / 5000k / 6500k