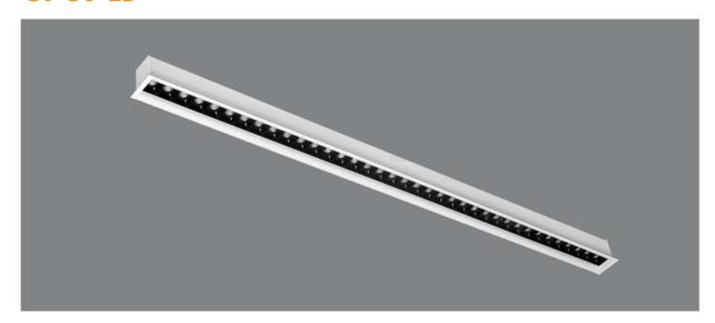

#### MOVEABLE TRACK SPOT

6W / 10W

CCT:3000k / 4000k / 6500k

Dimmable - Tunable

- \* Flat 10mm low deep recessed luminaire
- \* Costumised combination of linear and moveable track spot
- \* No need to cut any ceiling supports white installation because of low construction height
- \* The multi faceted lummaire is mainly designed to create multiple atmosphere in modern interior
- \* Various light distribution in single luminaire
- \* Customised implements of linear and track spot possible as per requirements
- \* Mounting on single target system or direct screw fixing
- \* Costumised length and Concept available