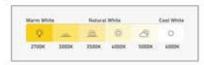

#### **LED**

- \* BRIDGELUX OSRAM
- \* CRI > 80
- \* Lumens : 120-140 lm /w
- \* CCT: 3000k-4000k-5000k-6500k
- \* life span : 35000 hrs
- \* Dimmable Tunable

#### LED

\* BRIDGELUX - OSRAM

\* CRI > 80

\* Lumens: 120-140 lm/w

\* CCT: 3000k-4000k-5000k-6500k

\* life span : 35000 hrs \* Dimmable - Tunable

#### **LED**

\* Bridgelux

\* CRI > 80\*

\* Lumens: 120-140 lm /w

\* CCT: 3000k-4000k-5000k-6500k

\* life span : 35000 hrs

\* Dimmable - Tunable

#### **LED**

\* BRIDGELUX - OSRAM

\* CRI > 80

\* Lumens: 120-140 lm/w

\* CCT: 3000k-4000k-5000k-6500k

\* life span : 35000 hrs

\* Dimmable - Tunable

#### **LED**

\* BRIDGELUX - OSRAM

\* CRI > 80

\* Lumens: 120-140 lm /w

\* CCT: 3000k-4000k-5000k-6500k

\* Dimmable - Tunable 🐩

\* life span : 35000 hrs 🕛

#### **LED**

\* BRIDGELUX - OSRAM

\* CRI > 80

\* Lumens: 120-140 lm /w

\* CCT: 3000k-4000k-5000k-6500k

\* Dimmable - Tunable 🧋

\* life span : 35000 hrs

#### **LED**

\* Bridgelux

\* CRI > 80\*

\* Lumens: 120-140 lm /w

\* CCT: 3000k-4000k-5000k-6500k

\* Dimmable - Tunable

\* life span: 35000 hrs

12w / 18w / 20w / 24w 3000k / 4000k / 5000k / 6500k

#### **LED**

\* BRIDGELUX - OSRAM

\* CRI > 80

\* Lumens : 120-140 lm /w \* CCT : 3000k-4000k-6500k

\* life span : 35000 hrs \* Dimmable - Tunable

#### **LED**

\* BRIDGELUX - OSRAM

\* CRI > 80

\* Lumens: 120-140 lm/w

\* CCT: 3000k-4000k-5000k-6500k

\* Dimmable - Tunable

\* life span : 35000 hrs

#### LED

\* BRIDGELUX - OSRAM

\* CRI > 80

\* Lumens: 120-140 lm /w

\* CCT: 3000k-4000k-5000k-6500k

\* life span : 35000 hrs

#### LED

\* BRIDGELUX - OSRAM

\* CRI > 80

\* Lumens: 120-140 lm /w

\* CCT: 3000k-4000k-5000k-6500k

\* Dimmable - Tunable

\* life span : 35000 hrs

#### **LED**

\* BRIDGELUX - OSRAM

\* CRI > 80

\* Lumens: 120-140 lm/w

\* CCT: 3000k-4000k-5000k-6500k

\* life span : 35000 hrs

#### **LED**

\* BRIDGELUX - OSRAM

\* CRI > 80

\* Lumens: 120-140 lm/w

\* CCT: 3000k-4000k-5000k-6500k

\* Dimmable - Tunable 🥞

\* life span : 35000 hrs

#### **LED**

\* BRIDGELUX - OSRAM

\* CRI > 80

\* Lumens: 120-140 lm /w

\* CCT: 3000k-4000k-5000k-6500k

\* life span : 35000 hrs

#### **LED**

\* BRIDGELUX - OSRAM

\* CRI > 80

\* Lumens: 120-140 lm /w

\* CCT: 3000k-4000k-5000k-6500k

\* Dimmable - Tunable

\* life span : 35000 hrs

#### **LED**

\* BRIDGELUX - OSRAM

\* CRI > 80

\* Lumens: 120-140 lm /w

\* CCT: 3000k-4000k-5000k-6500k

\* Dimmable - Tunable

\* life span : 35000 hrs

3000k / 4000k / 6500k Dimmable - Tunable

#### LED

\* BRIDGELUX - OSRAM

\* CRI > 80

\* Lumens: 120-140 lm /w

\* CCT: 3000k-4000k-5000k-6500k

\* life span: 35000 hrs

### **LED**

\* BRIDGELUX - OSRAM

\* CRI > 80

\* Lumens: 120-140 lm /w

\* CCT: 3000k-4000k-5000k-6500k

\* Dimmable - Tunable 🥈

\* life span : 35000 hrs

### \* BRIDGELUX - OSRAM

\* CRI > 80

\* Lumens: 120-140 lm /w

\* CCT: 3000k-4000k-5000k-6500k

\* Dimmable - Tunable

\* life span : 35000 hrs

#### **LED**

\* BRIDGELUX - OSRAM

\* CRI > 80

\* Lumens: 120-140 lm/w

\* CCT: 3000k-4000k-5000k-6500k

\* life spam : 35000 hrs \* Dimmable - Tunable

#### **LED**

\* BRIDGELUX - OSRAM

\* CRI > 80

\* Lumens : 120-140 lm /w

\* CCT: 3000k-4000k-5000k-6500k

\* Dimmable - Tunable 🦹

\* life span : 35000 hrs

### **LED**

\* BRIDGELUX - OSRAM

\* CRI > 80

\* Lumens: 120-140 lm/w

\* CCT: 3000k-4000k-5000k-6500k

\* life span: 35000 hrs

\* Dimmable - Tunable

#### **LED**

\* BRIDGELUX - OSRAM

\* CRI > 80

\* Lumens: 120-140 lm /w

\* CCT: 3000k-4000k-5000k-6500k

\* Dimmable - Tunable 🥈

\* life span : 35000 hrs

#### LED

\* BRIDGELUX - OSRAM

\* CRI > 80

\* Lumens: 120-140 lm/w

\* CCT: 3000k-4000k-5000k-6500k

\* life span : 35000 hrs

#### LED

\* BRIDGELUX - OSRAM

\* CRI > 80

\* Lumens: 120-140 lm /w

\* CCT: 3000k-4000k-5000k-6500k

\* Dimmable - Tunable 🥈

\* life span : 35000 hrs

#### **LED**

\* BRIDGELUX - OSRAM

\* CRI > 80

\* Lumens: 120-140 lm /w

\* CCT: 3000k-4000k-5000k-6500k

\* life span: 35000 hrs

\* Dimmable - Tunable

#### LED

\* BRIDGELUX - OSRAM

\* CRI > 80

\* Lumens: 120-140 lm/w

\* CCT: 3000k-4000k-5000k-6500k

\* Dimmable - Tunable

\* life span : 35000 hrs

#### **LED**

\* BRIDGELUX - OSRAM

\* CRI > 80

\* Lumens : 120-140 lm /w

\* CCT: 3000k-4000k-5000k-6500k

\* Dimmable - Tunable

\* life span : 35000 hrs 🥛

#### **LED**

\* BRIDGELUX - OSRAM

\* CRI > 80

\* Lumens : 120-140 lm /w

\* CCT: 3000k-4000k-5000k-6500k

\* life span : 35000 hrs

#### LED

- \* BRIDGELUX OSRAM
- \* CRI > 80
- \* Lumens : 120-140 lm /w
- \* CCT: 3000k-4000k-5000k-6500k
- \* Dimmable Tunable 🧋
- \* life span : 35000 hrs

#### LED

\* BRIDGELUX - OSRAM

\* CRI > 80

\* Lumens: 120-140 lm/w

\* CCT: 3000k-4000k-5000k-6500k

\* Dimmable - Tunable 🥈

\* life span : 35000 hrs