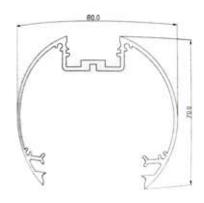

### LINEAR DOWN SIDE

10w / 20w 3000k / 4000k / 5000k / 6500k







6w / 10w 3000k / 4000k / 6500k Dimmable - Tunable





10w / 15w 3000k / 4000k / 6500k

- \* Suspended circle linear with options of Linear light, laser spot, track spot.
- \* Great combination of multiple light source with great shape of luminaire.
- \* The luminaires open up new creative options for lightning design in many areas of architecture.
- \* The multifaceted luminaire is mainly design to create multiple atmosphere in interior and suit the sensibilities of individual users.
- \* Circle plus 80 create bridge to future culture..
- \* Costumised implement of light source possible.
- \* Adjustable toolless wire suspension system.
- \* Various length available.





### **CIRCLE 80 PLUS UP DOWN**



#### Dimension





#### **HOUSING**

\* Materials: Extruded Aluminium

\* Diffuser: Premium high transmission anti-glare \* Heat sink: Aluminium with high grade thermal conductive material

\* PCB: Aluminium

\* Finish: White / Black / Graphite grey

\* Length: Costumised

#### **ELECTRICALS**

\* Driven with : 12 V / 24 V / CC driver \* Input voltage : 220v - 240v / 50-60 Hz

\* Dimming : Non Dim, Phase cut, Analogue, Dali

\* Driver protection : Short circuit, Surge

#### LED

\* BRIDGELUX - OSRAM

\* CRI > 80

\* Lumens: 120-140 lm/w

\* CCT: 3000k-4000k-5000k-6500k

\* Dimmable - Tunable

\* life span : 35000 hrs



























#### LINEAR DOWN SIDE



10w / 20w 3000k / 4000k / 5000k / 6500k Dimmable - Tunable

### LINEA UP SIDE



6w / 10w 3000k / 4000k / 6500k Dimmable - Tunable

#### *