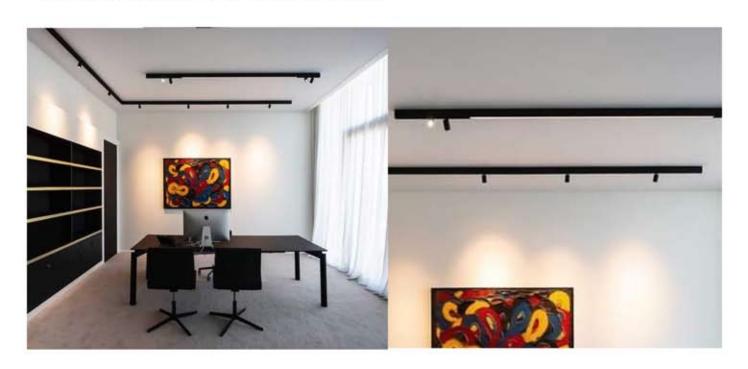

#### MOVEABLE TRACK SPOT

6W / 10W

CCT:3000k / 4000k / 6500k

Dimmable - Tunable

- \* Flat 10mm low deep recessed luminaire
- \* Costumised combination of linear and moveable track spot
- \* No need to cut any ceiling supports white installation because of low construction height
- \* The multi faceted lummaire is mainly designed to create multiple atmosphere in modern interior
- \* Various light distribution in single luminaire
- \* Customised implements of linear and track spot possible as per requirements
- \* Mounting on single target system or direct screw fixing
- \* Costumised length and Concept available