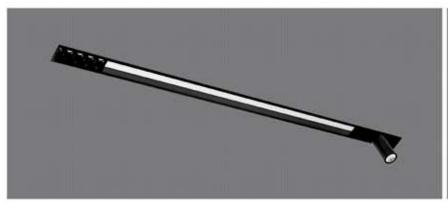

#### MOVEABLE TRACK SPOT

6W / 10W

CCT:3000k / 4000k / 6500k

Dimmable - Tunable

- \* Flat 10mm low deep recessed luminaire
- \* Costumised combination of linear and moveable track spot
- \* No need to cut any ceiling supports white installation because of low construction height
- \* The multi faceted lummaire is mainly designed to create multiple atmosphere in modern interior
- \* Various light distribution in single luminaire
- \* Customised implements of linear and track spot possible as per requirements
- \* Mounting on single target system or direct screw fixing
- \* Costumised length and Concept available

#### **MOVEABLE TRACK SPOT**

6W / 10W CCT : 3000k / 4000k / 6500k Dimmable - Tunable

- \* Flat 10mm low deep recessed luminaire with options of linear light and moveable track spot
- \* No need to cut any ceiling supports white installation
- \* The multi faceted luminaire is mainly designed to create multiple atmosphere in modern interior
- \* Ideal for residence, showrooms, gallaries
- \* Press fit diffuser for easy maintenance
- \* Mounting on simple toggle system or direct screw fixing, easy to install
- \* Costumised length available