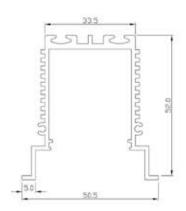

#### Diamension

#### **HOUSING**

\* Materials: Extruded Aluminium

\* Diffuser: Premium high transmission anti-glare \* Heat sink: Aluminium with high grade thermal conductive material

\* PCB: Aluminium

\* Finish: White/Black/Graphite grey

\* Length: Costumised