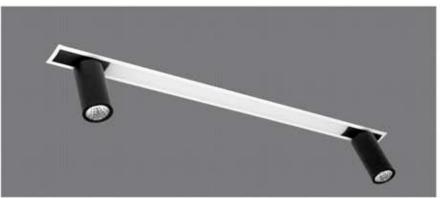

#### MOVEABLE TRACK SPOT

6W / 10W

CCT:3000k / 4000k / 6500k

Dimmable - Tunable

- \* Flat 10mm low deep recessed luminaire
- \* Costumised combination of linear and moveable track spot
- \* No need to cut any ceiling supports white installation because of low construction height
- \* The multi faceted lummaire is mainly designed to create multiple atmosphere in modern interior
- \* Various light distribution in single luminaire
- \* Customised implements of linear and track spot possible as per requirements
- \* Mounting on single target system or direct screw fixing
- \* Costumised length and Concept available

#### **MOVEABLE TRACK SPOT**

6W / 10W CCT : 3000k / 4000k / 6500k Dimmable - Tunable

- \* Flat 10mm low deep recessed luminaire with options of linear light and moveable track spot
- \* No need to cut any ceiling supports white installation
- \* The multi faceted luminaire is mainly designed to create multiple atmosphere in modern interior
- \* Ideal for residence, showrooms, gallaries
- \* Press fit diffuser for easy maintenance
- \* Mounting on simple toggle system or direct screw fixing, easy to install
- \* Costumised length available