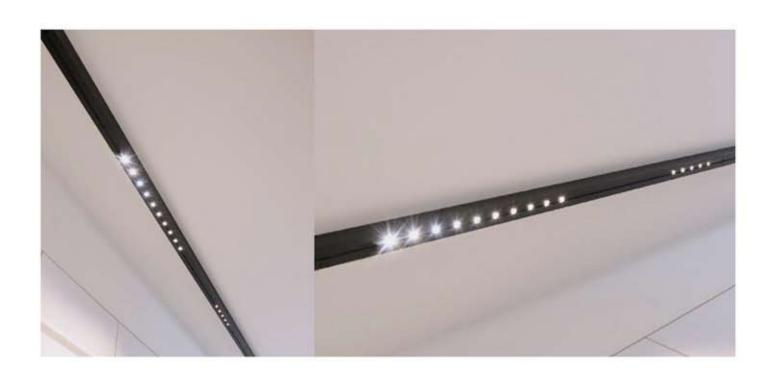

#### MOVEABLE TRACK SPOT

6W / 10W

CCT:3000k / 4000k / 6500k

Dimmable - Tunable

- \* Flat 10mm low deep recessed luminaire
- \* Costumised combination of linear and moveable track spot
- \* No need to cut any ceiling supports white installation because of low construction height
- \* The multi faceted lummaire is mainly designed to create multiple atmosphere in modern interior
- \* Various light distribution in single luminaire
- \* Customised implements of linear and track spot possible as per requirements
- \* Mounting on single target system or direct screw fixing
- \* Costumised length and Concept available

#### **MOVEABLE TRACK SPOT**

6W / 10W CCT : 3000k / 4000k / 6500k Dimmable - Tunable

- \* Flat 10mm low deep recessed luminaire with options of linear light and moveable track spot
- \* No need to cut any ceiling supports white installation
- \* The multi faceted luminaire is mainly designed to create multiple atmosphere in modern interior
- \* Ideal for residence, showrooms, gallaries
- \* Press fit diffuser for easy maintenance
- \* Mounting on simple toggle system or direct screw fixing, easy to install
- \* Costumised length available