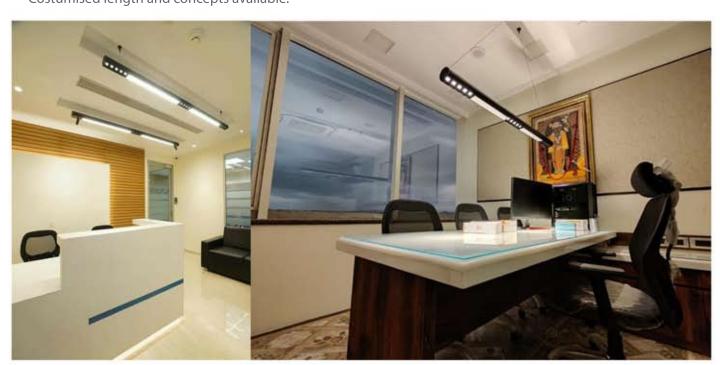

#### Dimmable - Tunable

- \* Flat 10mm low deep recessed luminaire
- \* No Need to cut any ceiling support for installation
- \* Soothing pure light in uniform dotless illumination
- \* The luminaire stand out for its low construction hight with required luminious flux
- \* Ideal for residence, office, malls, corporate park, showrooms
- \* Press fit diffuser for easy maintenance
- \* Mounting on simple toggel system or direct screw fixing, Easy to install
- \* Costumised length and concept possible.