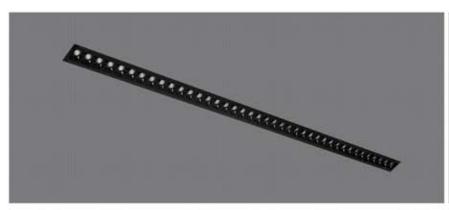

#### Dimmable - Tunable

- \* Flat 10mm low deep recessed luminaire
- \* No Need to cut any ceiling support for installation
- \* Soothing pure light in uniform dotless illumination
- \* The luminaire stand out for its low construction hight with required luminious flux
- \* Ideal for residence, office, malls, corporate park, showrooms
- \* Press fit diffuser for easy maintenance
- \* Mounting on simple toggel system or direct screw fixing, Easy to install
- \* Costumised length and concept possible.