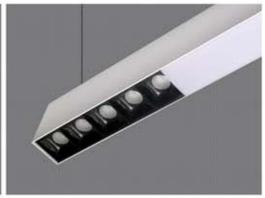

## **EYE PLUS 120**

#### **LINEAR**

6W / 10W / 12W 3000k / 4000k / 5000k / 6500k Dimmable - Tunable

#### MOOVEBLE TRACK SPOT

- \* Two way direct light distriution version with options of linear light and moveable track spot
- \* Eye Plus 120 delivers more light in case of office lighting version which means you can illuminated longer area while using few lines of lights.
- \* The suspended luminaires is the perfect lighting solutions for Open-plan office by combining linear and moovable track spot.
- \* Inbuilt drivers its delivrs a beautiful appearance and also perfect for wide range of application.
- \* Light never so beautiful
- \* First class lighting and ultra class design. Each product has its own unique development story.
- \* Suspended on adjustable wire suspension.
- \* Various length available as per require.
- \* Ideal for corporate offices, showrooms, malls.
- \* Costumised implements of light sources possible as per requirement.