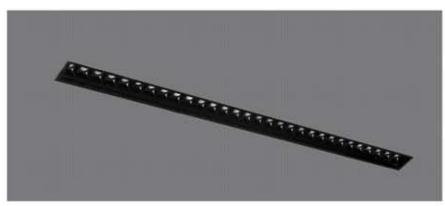

#### Diamension

#### **HOUSING**

\* Materials: Extruded Aluminium

\* Diffuser: Premium high transmission anti-glare \* Heat sink: Aluminium with high grade thermal conductive material

\* PCB: Aluminium

\* Finish: White/Black/Graphite grey

\* Length: Costumised