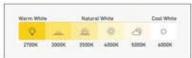

#### **LED**

- \* BRIDGELUX OSRAM
- \* CRI > 80
- \* Lumens : 120-140 lm /w
- \* CCT: 3000k-4000k-5000k-6500k
- \* life span : 35000 hrs
- \* Dimmable Tunable

#### **LINEAR**

6W / 10W / 12W per ft..

CCT: 3000k / 4000k / 5000k / 6500k