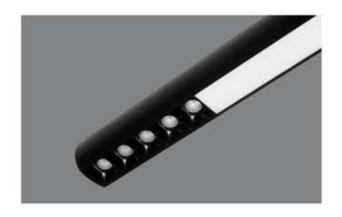

#### **HOUSING**

\* Materials: Extruded Aluminium

\* Diffuser: Premium high transmission anti-glare \* Heat sink: Aluminium with high grade thermal conductive material

\* PCB: Aluminium

\* Finish: White/Black/Graphite grey

#### **LED**

- \* BRIDGELUX OSRAM
- \* CRI > 80
- \* Lumens : 120-140 lm /w
- \* CCT: 3000k-4000k-5000k-6500k
- \* life span : 35000 hrs
- \* Dimmable Tunable

#### **LINEAR**

6W / 10W / 12W per ft..

CCT: 3000k / 4000k / 5000k / 6500k