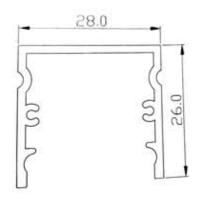

20w 3000k / 4000k / 5000k / 6500k Dimmable - Tunable

### TRACK SPOT



6W / 10W CCT : 3000k / 4000k / 6500k Dimmable - Tunable

#### **LASER**



- \* Flat surface suspended slim linear with multiple light source and with provision of inbuilt drivers.
- \* Slim housing with inbuilt driver make this luminaire serve as an ideal design element.
- \* As a lighting planner or architect, you can customised your concept.
- \* The extremely flat luminaire is surprisingly versetile.
- \* The multi faceted luminaire is mainly design to create multiple atmosphere in interior.
- \* From novel concept to luminaire innovation.
- \* Light contribute significally to atmospheric experience.
- \* Costumised implement of light sources are possible.
- \* Various length available.







#### **Dimension**





#### **HOUSING**

\* Materials: Extruded Aluminium

\* Diffuser: Premium high transmission anti-glare \* Heat sink: Aluminium with high grade thermal

conductive material

\* PCB: Aluminium

\* Finish: White / Black / Graphite grey

\* Length: Costumised

#### **ELECTRICALS**

\* Driven with : 12 V / 24 V / CC driver \* Input voltage : 220v - 240v / 50-60 Hz

\* Dimming : Non Dim, Phase cut, Analogue, Dali

\* Driver protection : Short circuit, Surge

#### LED

- \* BRIDGELUX OSRAM
- \* CRI > 80
- \* Lumens : 120-140 lm /w
- \* CCT: 3000k-4000k-5000k-6500k
- \* Dimmable Tunable 🧋
- \* life span : 35000 hrs

























#### LINEAR

6w / 10w / 12w / 18w / 20w / 24w 3000k / 4000k / 6500k Dimmable - Tunable



- \* Flat surface luminaire with linear light and moveable track sp