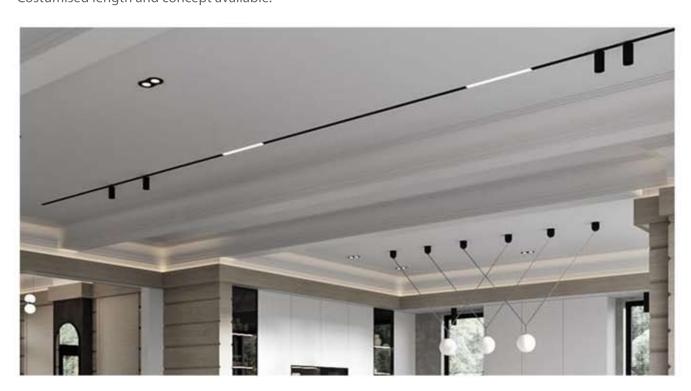

#### MOVEABLE TRACK SPOT

6W / 10W

CCT:3000k / 4000k / 6500k

Dimmable - Tunable

- \* Flat 10mm low deep recessed luminaire
- \* Costumised combination of linear and moveable track spot
- \* No need to cut any ceiling supports white installation because of low construction height
- \* The multi faceted lummaire is mainly designed to create multiple atmosphere in modern interior
- \* Various light distribution in single luminaire
- \* Customised implements of linear and track spot possible as per requirements
- \* Mounting on single target system or direct screw fixing
- \* Costumised length and Concept available