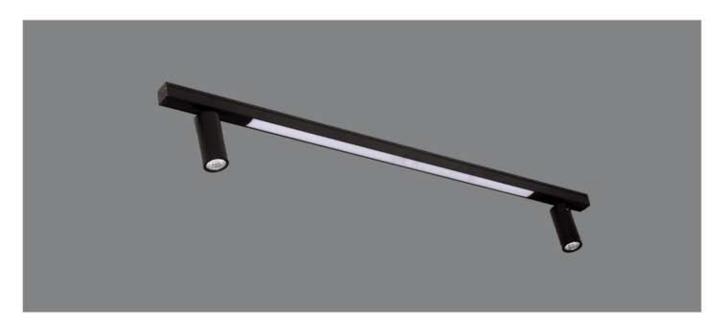

#### MOVEABLE TRACK SPOT

6W / 10W

CCT:3000k / 4000k / 6500k

Dimmable - Tunable

- \* Flat 10mm low deep recessed luminaire
- \* Costumised combination of linear and moveable track spot
- \* No need to cut any ceiling supports white installation because of low construction height
- \* The multi faceted lummaire is mainly designed to create multiple atmosphere in modern interior
- \* Various light distribution in single luminaire
- \* Customised implements of linear and track spot possible as per requirements
- \* Mounting on single target system or direct screw fixing
- \* Costumised length and Concept available

#### **MOVEABLE TRACK SPOT**

6W / 10W CCT : 3000k / 4000k / 6500k Dimmable - Tunable

- \* Flat 10mm low deep recessed luminaire with options of linear light and moveable track spot
- \* No need to cut any ceiling supports white installation
- \* The multi faceted luminaire is mainly designed to create multiple atmosphere in modern interior
- \* Ideal for residence, showrooms, gallaries
- \* Press fit diffuser for easy maintenance
- \* Mounting on simple toggle system or direct screw fixing, easy to install
- \* Costumised length available