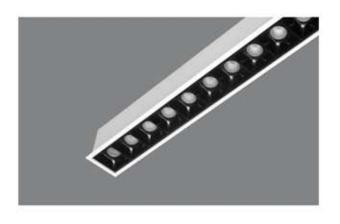

## STREIGHT LB 45

#### Dimension

#### **HOUSING**

\* Materials: Extruded Aluminium

\* Diffuser: Premium high transmission anti-glare \* Heat sink: Aluminium with high grade thermal

conductive material \* PCB: Aluminium

\* Finish: White / Black / Graphite grey

\* Length: Costumised

#### **ELECTRICALS**

\* Driven with : 12 V / 24 V / CC driver \* Input voltage : 220v - 240v / 50-60 Hz

\* Dimming : Non Dim, Phase cut , Analogue , Dali

\* Driver protection : Short circuit, Surge

#### **LED**

\* BRIDGELUX - OSRAM

\* CRI > 80

\* Lumens : 120-140 lm /w \* CCT : 3000k-4000k-6500k

\* life span : 35000 hrs \* Dimmable - Tunable