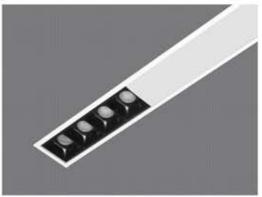

#### **LINEAR**

6W / 10W / 12W per ft..

CCT: 3000k / 4000k / 5000k / 6500k

#### Dimmable - Tunable

- \* Flat 10mm low deep recessed luminaire
- \* No Need to cut any ceiling support for installation
- \* Soothing pure light in uniform dotless illumination
- \* The luminaire stand out for its low construction hight with required luminious flux
- \* Ideal for residence, office, malls, corporate park, showrooms
- \* Press fit diffuser for easy maintenance
- \* Mounting on simple toggel system or direct screw fixing, Easy to install
- \* Costumised length and concept possible.

#### LINEAR

6W / 10W / 12W per ft..

CCT: 3000k / 4000k / 5000k / 6500k

Dimmable - Tunable

- \* Flat 10mm low deep recessed luminaire
- \* No Need to cut any ceiling support for installation
- \* Soothing pure light in uniform dotless illumination
- \* The luminaire stand out for its low construction hight with required luminious flux
- \* Ideal for residence, office, malls, corporate park, showrooms
- \* Press fit diffuser for easy maintenance
- \* Mounting on simple toggel system or direct screw fixing, Easy to install
- \* Costumised length and concept possible.