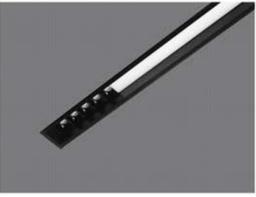

#### **LINEAR**

6W / 10W / 12W per ft..

CCT: 3000k / 4000k / 5000k / 6500k

#### Dimmable - Tunable

- \* Flat 10mm low deep recessed luminaire
- \* No Need to cut any ceiling support for installation
- \* Soothing pure light in uniform dotless illumination
- \* The luminaire stand out for its low construction hight with required luminious flux
- \* Ideal for residence, office, malls, corporate park, showrooms
- \* Press fit diffuser for easy maintenance
- \* Mounting on simple toggel system or direct screw fixing, Easy to install
- \* Costumised length and concept possible.