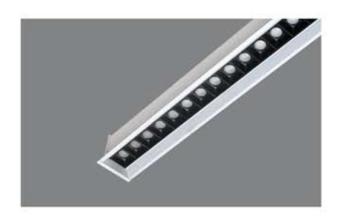

#### Dimmable - Tunable

- \* Flat 10mm low deep recessed luminaire
- \* No Need to cut any ceiling support for installation
- \* Soothing pure light in uniform dotless illumination
- \* The luminaire stand out for its low construction hight with required luminious flux
- \* Ideal for residence, office, malls, corporate park, showrooms
- \* Press fit diffuser for easy maintenance
- \* Mounting on simple toggel system or direct screw fixing, Easy to install
- \* Costumised length and concept possible.