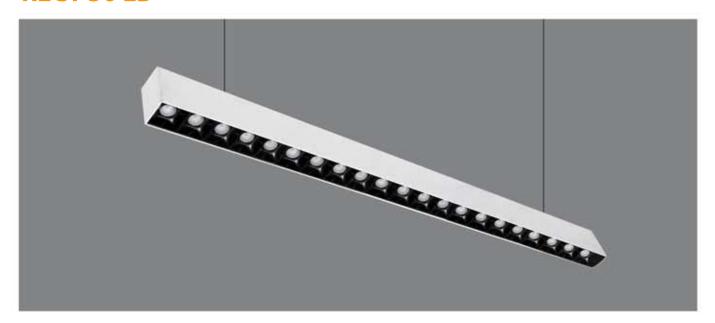

#### Dimmable - Tunable

- \* Flat 10mm low deep recessed luminaire
- \* No Need to cut any ceiling support for installation
- \* Soothing pure light in uniform dotless illumination
- \* The luminaire stand out for its low construction hight with required luminious flux
- \* Ideal for residence, office, malls, corporate park, showrooms
- \* Press fit diffuser for easy maintenance
- \* Mounting on simple toggel system or direct screw fixing, Easy to install
- \* Costumised length and concept possible.