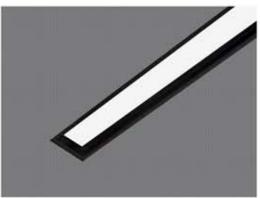

#### Dimmable - Tunable

- \* Flat 10mm low deep recessed luminaire
- \* No Need to cut any ceiling support for installation
- \* Soothing pure light in uniform dotless illumination
- \* The luminaire stand out for its low construction hight with required luminious flux
- \* Ideal for residence, office, malls, corporate park, showrooms
- \* Press fit diffuser for easy maintenance
- \* Mounting on simple toggel system or direct screw fixing, Easy to install
- \* Costumised length and concept possible.