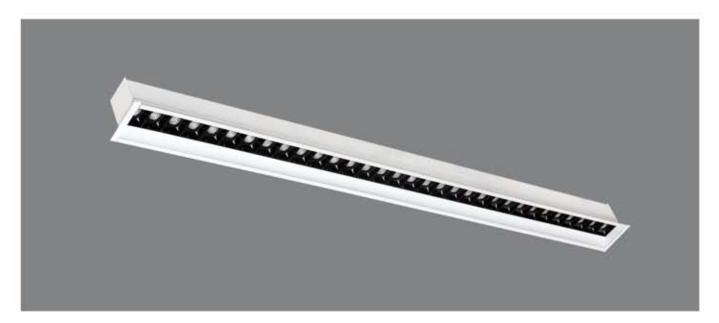

#### Diamension

#### **HOUSING**

\* Materials: Extruded Aluminium

\* Diffuser: Premium high transmission anti-glare \* Heat sink: Aluminium with high grade thermal conductive material

\* PCB: Aluminium

\* Finish: White/Black/Graphite grey

#### Dimmable - Tunable

- \* Flat 10mm low deep recessed luminaire
- \* No Need to cut any ceiling support for installation
- \* Soothing pure light in uniform dotless illumination
- \* The luminaire stand out for its low construction hight with required luminious flux
- \* Ideal for residence, office, malls, corporate park, showrooms
- \* Press fit diffuser for easy maintenance
- \* Mounting on simple toggel system or direct screw fixing, Easy to install
- \* Costumised length and concept possible.