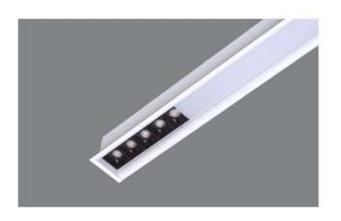

#### Dimmable - Tunable

- \* Flat 10mm low deep recessed luminaire
- \* No Need to cut any ceiling support for installation
- \* Soothing pure light in uniform dotless illumination
- \* The luminaire stand out for its low construction hight with required luminious flux
- \* Ideal for residence, office, malls, corporate park, showrooms
- \* Press fit diffuser for easy maintenance
- \* Mounting on simple toggel system or direct screw fixing, Easy to install
- \* Costumised length and concept possible.