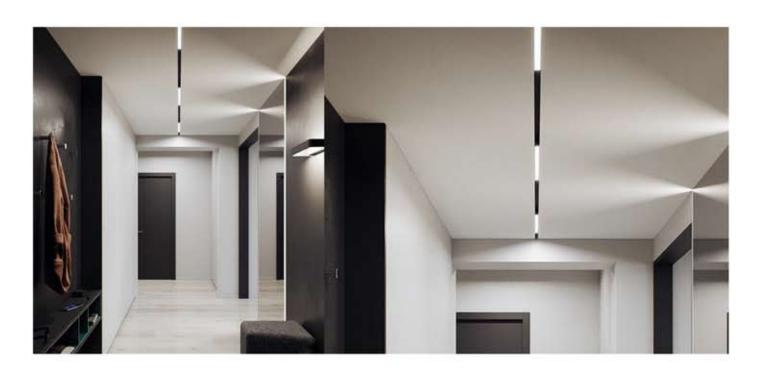

CCT: 3000k-4000k-5000k-6500k

\* Dimmable - Tunable 🐩

\* life span : 35000 hrs 🕛

























#### LINEAR

10w / 20w 3000k / 4000k / 5000k / 6500k Dimmable - Tunable

#### TRACK SPOT



- \* Flat luminaire with linear light and moveable track spot
- \* Soothing pure light in uniform illuminination and moveable track spot to create classy ambience
- \* The multi faceted luminaire is mainly design to create multiple atmosphere in interior.
- \* Dimmable-Tunable among their greatest advantages and smart intelligent solutions for modern interior
- \* With just a single luminaire, a lighting planner can programme
- \* A wide variety of lighting scenarious
- \* Costumised implement of light sources are possible.
- \* Mounted on adjustable toolless recessed clips, easy to install.





## **LINIA PLUS 50**



#### **Dimension**





#### **HOUSING**

\* Materials: Extruded Aluminium

\* Diffuser: Premium high transmission anti-glare \* Heat sink: Aluminium with high grade thermal

conductive material \* PCB: Aluminium

\* Finish: White / Black / Graphite grey

\* Length: Costumised

#### **ELECTRICALS**

\* Driven with : 12 V / 24 V / CC driver \* Input voltage : 220v - 240v / 50-60 Hz

\* Dimming : Non Dim, Phase cut , Analogue , Dali

\* Driver protection : Short circuit, Surge

#### **LED**

\* BRIDGELUX - OSRAM

\* CRI > 80

\* Lumens: 120-140 lm /w

\* CCT: 3000k-4000k-5000k-6500k

\* Dimmable - Tunable 🧋

\* life span : 35000 hrs

























#### **LINEAR**

10w / 20w

CCT: 3000k / 4000k / 5000k / 6500k

Dimmable - Tunable

#### TRACK SPOT

6W / 10