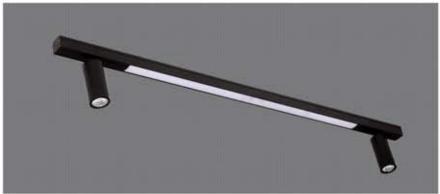

#### LINEAR

6w / 10w / 12w / 18w / 20w / 24w 3000k / 4000k / 6500k Dimmable - Tunable

- \* Flat surface luminaire with linear light and moveable track spot
- \* Soothing pure light in uniform illumination and moveable track spot to create classy ambience
- \* The multifaceted luminaire is mainly design to creat multiple atmosphere
- \* Dimmable tunable are the smart and intellegent lighting solution
- \* No Inbuilt drivers
- \* Costumised length and implements of track spots possible
- \* Mounted with push fit clamps or direct screw fixing