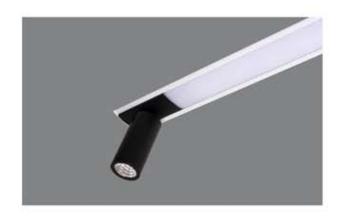

#### Dimmable - Tunable

- \* Flat 10mm low deep recessed luminaire
- \* No Need to cut any ceiling support for installation
- \* Soothing pure light in uniform dotless illumination
- \* The luminaire stand out for its low construction hight with required luminious flux
- \* Ideal for residence, office, malls, corporate park, showrooms
- \* Press fit diffuser for easy maintenance
- \* Mounting on simple toggel system or direct screw fixing, Easy to install
- \* Costumised length and concept possible.