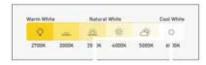

#### **LED**

- \* BRIDGELUX OSRAM
- \* CRI > 80
- \* Lumens : 120-140 lm /w
- \* CCT: 3000k-4000k-5000k-6500k
- \* life span : 35000 hrs
- \* Dimmable Tunable

#### **LINEAR**

6W / 10W / 12W per ft..

CCT: 3000k / 4000k / 5000k / 6500k