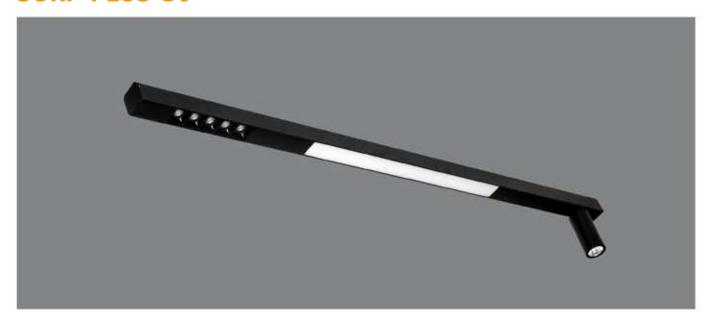

#### MOVEABLE TRACK SPOT

6W / 10W

CCT:3000k / 4000k / 6500k

Dimmable - Tunable

- \* Flat 10mm low deep recessed luminaire
- \* Costumised combination of linear and moveable track spot
- \* No need to cut any ceiling supports white installation because of low construction height
- \* The multi faceted lummaire is mainly designed to create multiple atmosphere in modern interior
- \* Various light distribution in single luminaire
- \* Customised implements of linear and track spot possible as per requirements
- \* Mounting on single target system or direct screw fixing
- \* Costumised length and Concept available

#### **MOVEABLE TRACK SPOT**

6W / 10W CCT : 3000k / 4000k / 6500k Dimmable - Tunable

- \* Flat 10mm low deep recessed luminaire with options of linear light and moveable track spot
- \* No need to cut any ceiling supports white installation
- \* The multi faceted luminaire is mainly designed to create multiple atmosphere in modern interior
- \* Ideal for residence, showrooms, gallaries
- \* Press fit diffuser for easy maintenance
- \* Mounting on simple toggle system or direct screw fixing, easy to install
- \* Costumised length available