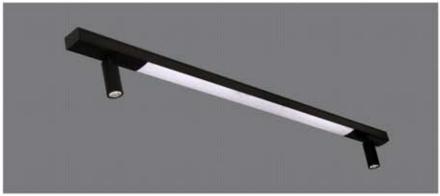

#### LINEAR

6w / 10w / 12w / 18w / 20w / 24w 3000k / 4000k / 6500k Dimmable - Tunable

- \* Flat surface luminaire with linear light and moveable track spot
- \* Soothing pure light in uniform illumination and moveable track spot to create classy ambience
- \* The multifaceted luminaire is mainly design to creat multiple atmosphere
- \* Dimmable tunable are the smart and intellegent lighting solution
- \* No Inbuilt drivers
- \* Costumised length and implements of track spots possible
- \* Mounted with push fit clamps or direct screw fixing

#### **LINEAR**

6w / 10w / 12w / 18w / 20w / 24w 3000k / 4000k / 6500k Dimmable - Tunable

- \* Flat surface luminaire with linear light and moveable track spot
- \* Soothing pure light in uniform illumination and moveable track spot to create classy ambience
- \* The multifaceted luminaire is mainly design to creat multiple atmosphere
- \* Dimmable tunable are the smart and intellegent lighting solution
- \* No Inbuilt drivers
- \* Costumised length and implements of track spots possible
- \* Mounted with push fit clamps or direct screw fixing