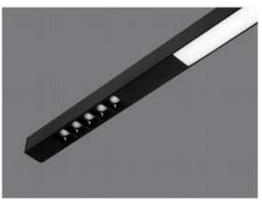

#### **HOUSING**

\* Materials: Extruded Aluminium

\* Diffuser: Premium high transmission anti-glare \* Heat sink: Aluminium with high grade thermal conductive material

\* PCB: Aluminium

\* Finish: White/Black/Graphite grey

\* Length: Costumised

#### **ELECTRICALS**

\* Driven with : 12 V / 24 V / CC driver \* Input voltage : 220v - 240v / 50-60 Hz

\* Dimming : Non Dim, Phase cut , Analogue , Dali

\* Driver protection : Short circuit, Surge

#### **LED**

- \* BRIDGELUX OSRAM
- \* CRI > 80
- \* Lumens : 120-140 lm /w
- \* CCT: 3000k-4000k-5000k-6500k
- \* life span : 35000 hrs
- \* Dimmable Tunable

#### **LINEAR**

6W / 10W / 12W per ft..

CCT: 3000k / 4000k / 5000k / 6500k