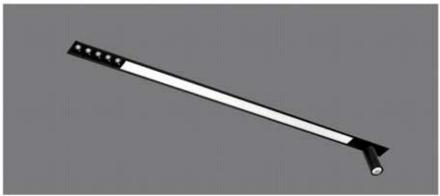

#### MOVEABLE TRACK SPOT

6W / 10W

CCT:3000k / 4000k / 6500k

Dimmable - Tunable

- \* Flat 10mm low deep recessed luminaire
- \* Costumised combination of linear and moveable track spot
- \* No need to cut any ceiling supports white installation because of low construction height
- \* The multi faceted lummaire is mainly designed to create multiple atmosphere in modern interior
- \* Various light distribution in single luminaire
- \* Customised implements of linear and track spot possible as per requirements
- \* Mounting on single target system or direct screw fixing
- \* Costumised length and Concept available

#### **MOVEABLE TRACK SPOT**

6W / 10W CCT : 3000k / 4000k / 6500k Dimmable - Tunable

- \* Flat 10mm low deep recessed luminaire with options of linear light and moveable track spot
- \* No need to cut any ceiling supports white installation
- \* The multi faceted luminaire is mainly designed to create multiple atmosphere in modern interior
- \* Ideal for residence, showrooms, gallaries
- \* Press fit diffuser for easy maintenance
- \* Mounting on simple toggle system or direct screw fixing, easy to install
- \* Costumised length available