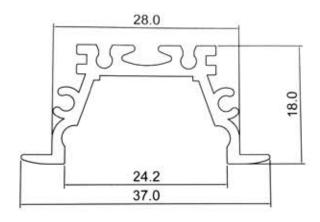

#### Diamension

#### **HOUSING**

\* Materials: Extruded Aluminium

\* Diffuser: Premium high transmission anti-glare \* Heat sink: Aluminium with high grade thermal conductive material

\* PCB: Aluminium

\* Finish: White/Black/Graphite grey

\* Length: Costumised