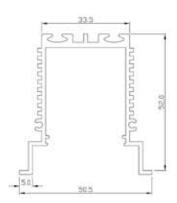

#### **HOUSING**

\* Materials: Extruded Aluminium

\* Diffuser: Premium high transmission anti-glare \* Heat sink: Aluminium with high grade thermal conductive material

\* PCB: Aluminium

\* Finish: White/Black/Graphite grey

\* Length: Costumised