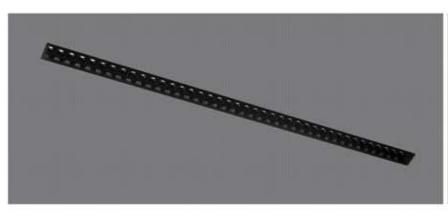

## **STRAIGHT DEEP LB 45**

#### **Dimension**

#### **HOUSING**

\* Materials: Extruded Aluminium

\* Diffuser: Premium high transmission anti-glare \* Heat sink: Aluminium with high grade thermal conductive material

\* PCB: Aluminium

\* Finish: White / Black / Graphite grey

\* Length: Costumised

\* Driven with : 12 V / 24 V / CC driver \* Input voltage : 220v - 240v / 50-60 Hz

\* Dimming : Non Dim, Phase cut, Analogue, Dali

\* Driver protection : Short circuit, Surge

#### LED

\* BRIDGELUX - OSRAM

\* CRI > 80

\* Lumens: 120-140 lm /w

\* CCT: 3000k-4000k-5000k-6500k

\* life span : 35000 hrs

#### **LASER**

3000k / 4000k / 6500k

- \* Deep recessed linear with anti glare laser spot
- \* Innovative optic for glare free lighting
- \* The next generation luminaire providing scope for new dimensions of creating designs
- \* Deep recsssed luminaire gives a different look with glare reduction due to offset light sources
- \* Energy efficient lamp with high CRI
- \* Costumised length and implements of spots are possible as per requirment
- \* Mounted with adjustable toolless recessed clips