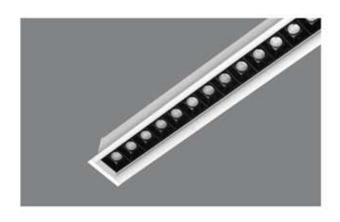

#### Dimmable - Tunable

- \* Flat 10mm low deep recessed luminaire
- \* No Need to cut any ceiling support for installation
- \* Soothing pure light in uniform dotless illumination
- \* The luminaire stand out for its low construction hight with required luminious flux
- \* Ideal for residence, office, malls, corporate park, showrooms
- \* Press fit diffuser for easy maintenance
- \* Mounting on simple toggel system or direct screw fixing, Easy to install
- \* Costumised length and concept possible.