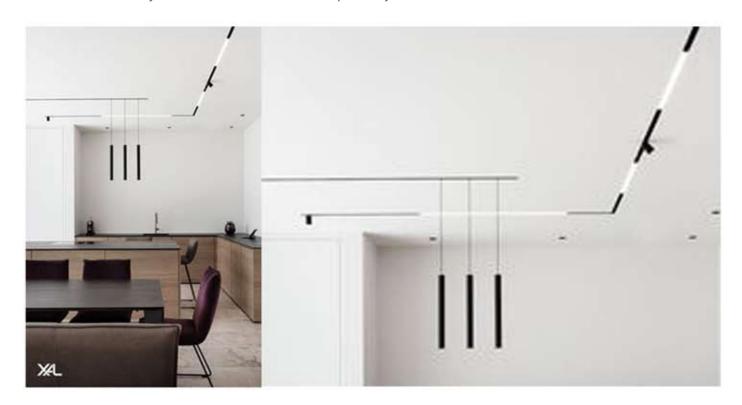

#### Diamension

#### **HOUSING**

\* Materials: Extruded Aluminium

\* Diffuser: Premium high transmission anti-glare \* Heat sink: Aluminium with high grade thermal conductive material

\* PCB: Aluminium

\* Finish: White/Black/Graphite grey

\* Length: Costumised

#### **ELECTRICALS**

\* Driven with : 12 V / 24 V / CC driver \* Input voltage : 220v - 240v / 50-60 Hz

\* Dimming : Non Dim, Phase cut , Analogue , Dali

\* Driver protection : Short circuit, Surge

#### **LED**

- \* BRIDGELUX OSRAM
- \* CRI > 80
- \* Lumens : 120-140 lm /w
- \* CCT: 3000k-4000k-5000k-6500k
- \* life span : 35000 hrs
- \* Dimmable Tunable

#### **LINEAR**

6W / 10W / 12W per ft..

CCT: 3000k / 4000k / 5000k / 6500k

#### Dimmable - Tunable

- \* Flat 10mm low deep recessed luminaire
- \* No Need to cut any ceiling support for installation
- \* Soothing pure light in uniform dotless illumination
- \* The luminaire stand out for its low construction hight with required luminious flux
- \* Ideal for residence, office, malls, corporate park, showrooms
- \* Press fit diffuser for easy maintenance
- \* Mounting on simple toggel system or direct screw fixing, Easy to install
- \* Costumised length and concept possible.