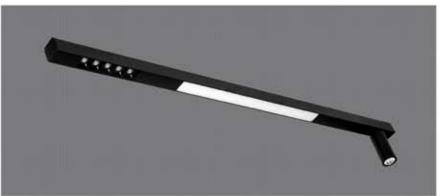

#### LINEAR

6w / 10w / 12w / 18w / 20w / 24w 3000k / 4000k / 6500k Dimmable - Tunable

- \* Flat surface luminaire with linear light and moveable track spot
- \* Soothing pure light in uniform illumination and moveable track spot to create classy ambience
- \* The multifaceted luminaire is mainly design to creat multiple atmosphere
- \* Dimmable tunable are the smart and intellegent lighting solution
- \* No Inbuilt drivers
- \* Costumised length and implements of track spots possible
- \* Mounted with push fit clamps or direct screw fixing

#### **LINEAR**

6w / 10w / 12w / 18w / 20w / 24w 3000k / 4000k / 6500k Dimmable - Tunable

- \* Flat surface luminaire with linear light and moveable track spot
- \* Soothing pure light in uniform illumination and moveable track spot to create classy ambience
- \* The multifaceted luminaire is mainly design to creat multiple atmosphere
- \* Dimmable tunable are the smart and intellegent lighting solution
- \* No Inbuilt drivers
- \* Costumised length and implements of track spots possible
- \* Mounted with push fit clamps or direct screw fixing