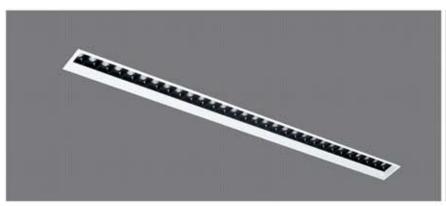

# **DEEP 50 LB**

#### LED

\* BRIDGELUX - OSRAM

\* CRI > 80

\* Lumens: 120-140 lm /w

\* CCT: 3000k-4000k-5000k-6500k

\* life span : 35000 hrs

#### **LASER**

10w / 15w 3000k / 4000k / 6500k

- \* Deep recessed luminaire with glare free laser spot
- \* Glare free lighting for create classy ambience
- \* Different look different style for modern interior
- \* Ultimate design freedom
- \* A symbiosis of precious shape and functionally with deep recess properties
- \* The luminaire open up new and creative option for lighting design
- \* Costumised length and impliments of spot possible
- \* Adjustable toolless recessed clips, easy to install