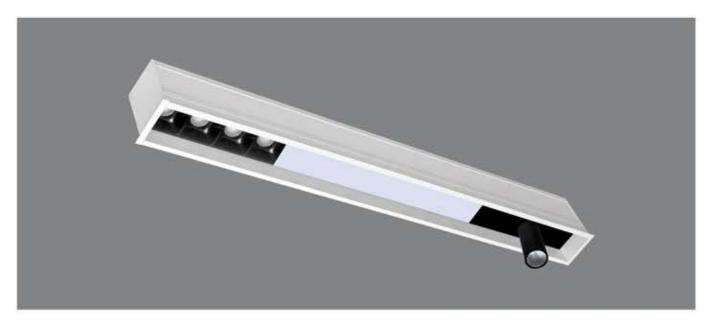

#### MOVEABLE TRACK SPOT

6W / 10W

CCT:3000k / 4000k / 6500k

Dimmable - Tunable

- \* Flat 10mm low deep recessed luminaire
- \* Costumised combination of linear and moveable track spot
- \* No need to cut any ceiling supports white installation because of low construction height
- \* The multi faceted lummaire is mainly designed to create multiple atmosphere in modern interior
- \* Various light distribution in single luminaire
- \* Customised implements of linear and track spot possible as per requirements
- \* Mounting on single target system or direct screw fixing
- \* Costumised length and Concept available