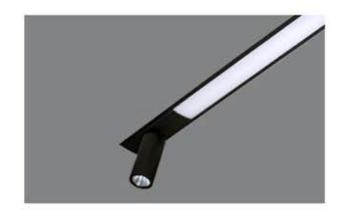

#### MOVEABLE TRACK SPOT

6W / 10W

CCT:3000k / 4000k / 6500k

Dimmable - Tunable

- \* Flat 10mm low deep recessed luminaire
- \* Costumised combination of linear and moveable track spot
- \* No need to cut any ceiling supports white installation because of low construction height
- \* The multi faceted lummaire is mainly designed to create multiple atmosphere in modern interior
- \* Various light distribution in single luminaire
- \* Customised implements of linear and track spot possible as per requirements
- \* Mounting on single target system or direct screw fixing
- \* Costumised length and Concept available

#### **MOVEABLE TRACK SPOT**

6W / 10W CCT : 3000k / 4000k / 6500k Dimmable - Tunable

- \* Flat 10mm low deep recessed luminaire with options of linear light and moveable track spot
- \* No need to cut any ceiling supports white installation
- \* The multi faceted luminaire is mainly designed to create multiple atmosphere in modern interior
- \* Ideal for residence, showrooms, gallaries
- \* Press fit diffuser for easy maintenance
- \* Mounting on simple toggle system or direct screw fixing, easy to install
- \* Costumised length available