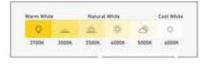

#### **LED**

- \* BRIDGELUX OSRAM
- \* CRI > 80
- \* Lumens : 120-140 lm /w
- \* CCT: 3000k-4000k-5000k-6500k
- \* life span : 35000 hrs
- \* Dimmable Tunable

#### **LINEAR**

6W / 10W / 12W per ft..

CCT: 3000k / 4000k / 5000k / 6500k

#### LED

\* BRIDGELUX - OSRAM

\* CRI > 80

\* Lumens: 120-140 lm/w

\* CCT: 3000k-4000k-5000k-6500k

\* life span : 35000 hrs \* Dimmable - Tunable

#### LINEAR

6W / 10W / 12W per ft..

CCT: 3000k / 4000k / 5000k / 6500k

Dimmable - Tunable

- \* Flat 10mm low deep recessed luminaire
- \* No Need to cut any ceiling support for installation
- \* Soothing pure light in uniform dotless illumination
- \* The luminaire stand out for its low construction hight with required luminious flux
- \* Ideal for residence, office, malls, corporate park, showrooms
- \* Press fit diffuser for easy maintenance
- \* Mounting on simple toggel system or direct screw fixing, Easy to install
- \* Costumised length and concept possible.

#### **LED**

\* Bridgelux

\* CRI > 80\*

\* Lumens: 120-140 lm /w

\* CCT: 3000k-4000k-5000k-6500k

\* life span : 35000 hrs

\* Dimmable - Tunable

#### LINEAR

6W / 10W / 12W per ft..

CCT: 3000k / 4000k / 5000k / 6500k

Dimmable - Tunable

#### **LED**

\* BRIDGELUX - OSRAM

\* CRI > 80

\* Lumens: 120-140 lm/w

\* CCT: 3000k-4000k-5000k-6500k

\* life span : 35000 hrs

\* Dimmable - Tunable

#### **LINEAR**

18w / 230w / 24w 3000k / 4000k / 5000k / 6500k

Dimmable - Tunable

#### **LED**

\* BRIDGELUX - OSRAM

\* CRI > 80

\* Lumens: 120-140 lm /w

\* CCT: 3000k-4000k-5000k-6500k

\* Dimmable - Tunable 🐩

\* life span : 35000 hrs 🕛

#### LINEAR

10w / 20w 3000k / 4000k / 5000k / 6500k Dimmable - Tunable

#### **LED**

\* BRIDGELUX - OSRAM

\* CRI > 80

\* Lumens: 120-140 lm /w

\* CCT: 3000k-4000k-5000k-6500k

\* Dimmable - Tunable 🧋

\* life span : 35000 hrs

#### **LINEAR**

10w / 20w

CCT: 3000k / 4000k / 5000k / 6500k

Dimmable - Tunable

#### **LED**

\* Bridgelux

\* CRI > 80\*

\* Lumens: 120-140 lm /w

\* CCT: 3000k-4000k-5000k-6500k

\* Dimmable - Tunable

\* life span: 35000 hrs

12w / 18w / 20w / 24w 3000k / 4000k / 5000k / 6500k

#### **LED**

\* BRIDGELUX - OSRAM

\* CRI > 80

\* Lumens : 120-140 lm /w \* CCT : 3000k-4000k-6500k

\* life span : 35000 hrs \* Dimmable - Tunable

#### **LED**

\* BRIDGELUX - OSRAM

\* CRI > 80

\* Lumens: 120-140 lm/w

\* CCT: 3000k-4000k-5000k-6500k

\* Dimmable - Tunable

\* life span : 35000 hrs

#### LED

\* BRIDGELUX - OSRAM

\* CRI > 80

\* Lumens: 120-140 lm /w

\* CCT: 3000k-4000k-5000k-6500k

\* life span : 35000 hrs

#### LED

\* BRIDGELUX - OSRAM

\* CRI > 80

\* Lumens: 120-140 lm /w

\* CCT: 3000k-4000k-5000k-6500k

\* Dimmable - Tunable

\* life span : 35000 hrs

#### **LED**

\* BRIDGELUX - OSRAM

\* CRI > 80

\* Lumens: 120-140 lm/w

\* CCT: 3000k-4000k-5000k-6500k

\* life span : 35000 hrs

#### **LED**

\* BRIDGELUX - OSRAM

\* CRI > 80

\* Lumens: 120-140 lm/w

\* CCT: 3000k-4000k-5000k-6500k

\* Dimmable - Tunable 🥞

\* life span : 35000 hrs

#### **LED**

\* BRIDGELUX - OSRAM

\* CRI > 80

\* Lumens: 120-140 lm /w

\* CCT: 3000k-4000k-5000k-6500k

\* life span : 35000 hrs

#### **LED**

\* BRIDGELUX - OSRAM

\* CRI > 80

\* Lumens: 120-140 lm /w

\* CCT: 3000k-4000k-5000k-6500k

\* Dimmable - Tunable

\* life span : 35000 hrs

#### **LED**

\* BRIDGELUX - OSRAM

\* CRI > 80

\* Lumens: 120-140 lm /w

\* CCT: 3000k-4000k-5000k-6500k

\* Dimmable - Tunable

\* life span : 35000 hrs

3000k / 4000k / 6500k Dimmable - Tunable

#### LED

\* BRIDGELUX - OSRAM

\* CRI > 80

\* Lumens: 120-140 lm /w

\* CCT: 3000k-4000k-5000k-6500k

\* life span: 35000 hrs

### **LED**

\* BRIDGELUX - OSRAM

\* CRI > 80

\* Lumens: 120-140 lm /w

\* CCT: 3000k-4000k-5000k-6500k

\* Dimmable - Tunable 🥈

\* life span : 35000 hrs

### \* BRIDGELUX - OSRAM

\* CRI > 80

\* Lumens: 120-140 lm /w

\* CCT: 3000k-4000k-5000k-6500k

\* Dimmable - Tunable

\* life span : 35000 hrs

#### **LED**

\* BRIDGELUX - OSRAM

\* CRI > 80

\* Lumens: 120-140 lm/w

\* CCT: 3000k-4000k-5000k-6500k

\* life spam : 35000 hrs \* Dimmable - Tunable

#### **LED**

\* BRIDGELUX - OSRAM

\* CRI > 80

\* Lumens : 120-140 lm /w

\* CCT: 3000k-4000k-5000k-6500k

\* Dimmable - Tunable 🦹

\* life span : 35000 hrs

### **LED**

\* BRIDGELUX - OSRAM

\* CRI > 80

\* Lumens: 120-140 lm/w

\* CCT: 3000k-4000k-5000k-6500k

\* life span: 35000 hrs

\* Dimmable - Tunable

#### **LED**

\* BRIDGELUX - OSRAM

\* CRI > 80

\* Lumens: 120-140 lm /w

\* CCT: 3000k-4000k-5000k-6500k

\* Dimmable - Tunable 🥈

\* life span : 35000 hrs

#### LED

\* BRIDGELUX - OSRAM

\* CRI > 80

\* Lumens: 120-140 lm/w

\* CCT: 3000k-4000k-5000k-6500k

\* life span : 35000 hrs

#### LED

\* BRIDGELUX - OSRAM

\* CRI > 80

\* Lumens: 120-140 lm /w

\* CCT: 3000k-4000k-5000k-6500k

\* Dimmable - Tunable 🥈

\* life span : 35000 hrs

#### **LED**

\* BRIDGELUX - OSRAM

\* CRI > 80

\* Lumens: 120-140 lm /w

\* CCT: 3000k-4000k-5000k-6500k

\* life span: 35000 hrs

\* Dimmable - Tunable

#### LED

\* BRIDGELUX - OSRAM

\* CRI > 80

\* Lumens: 120-140 lm/w

\* CCT: 3000k-4000k-5000k-6500k

\* Dimmable - Tunable

\* life span : 35000 hrs

#### **LED**

\* BRIDGELUX - OSRAM

\* CRI > 80

\* Lumens : 120-140 lm /w

\* CCT: 3000k-4000k-5000k-6500k

\* Dimmable - Tunable

\* life span : 35000 hrs 🥛

#### **LED**

\* BRIDGELUX - OSRAM

\* CRI > 80

\* Lumens : 120-140 lm /w

\* CCT: 3000k-4000k-5000k-6500k

\* life span : 35000 hrs

#### LED

- \* BRIDGELUX OSRAM
- \* CRI > 80
- \* Lumens : 120-140 lm /w
- \* CCT: 3000k-4000k-5000k-6500k
- \* Dimmable Tunable 🧋
- \* life span : 35000 hrs

#### LED

\* BRIDGELUX - OSRAM

\* CRI > 80

\* Lumens: 120-140 lm/w

\* CCT: 3000k-4000k-5000k-6500k

\* Dimmable - Tunable 🥈

\* life span : 35000 hrs