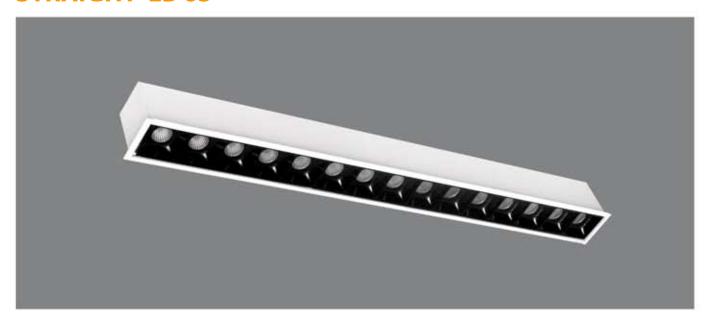

## STREIGHT LB 45

#### Dimension

#### **HOUSING**

\* Materials: Extruded Aluminium

\* Diffuser: Premium high transmission anti-glare \* Heat sink: Aluminium with high grade thermal

conductive material \* PCB: Aluminium

\* Finish: White / Black / Graphite grey

\* Length: Costumised

#### **ELECTRICALS**

\* Driven with : 12 V / 24 V / CC driver \* Input voltage : 220v - 240v / 50-60 Hz

\* Dimming : Non Dim, Phase cut , Analogue , Dali

\* Driver protection : Short circuit, Surge

#### **LED**

\* BRIDGELUX - OSRAM

\* CRI > 80

\* Lumens : 120-140 lm /w \* CCT : 3000k-4000k-6500k

\* life span : 35000 hrs \* Dimmable - Tunable