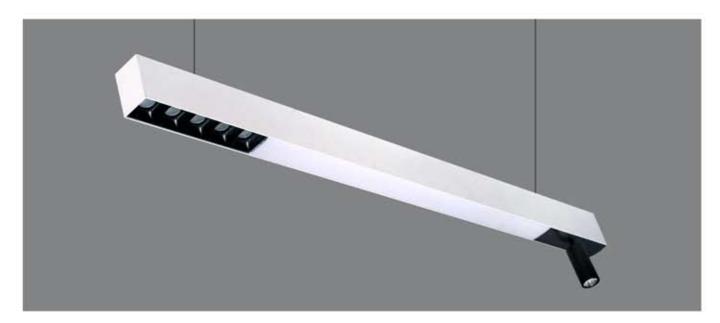

#### **LASER**

10w / 15w 3000k / 4000k / 6500k Dimmable - Tunable

- \* Flat surface- suspended luminaire with costumised combination of Linear light-Laser spot track spot wall washer.
- \* The multifacted luminaire is mainly design to create multiple atmosphere.
- \* Ideal luminaire for modern spaces.
- \* Laser -Track and wall washer to create great ambience and linear gives soothing pure uniform illumination.
- \* Lumininaire creats bridge to future culture.
- \* Inbuilt drivers.
- \* Customised length implement of all light source as per concepts.
- \* Ideal for Offices, Malls, Corporate Parks, Showrooms.
- \* Various length available.
- \* Adjustable tool less wire suspension system.
- \* Costumised implements of light sources possible as per requirement.