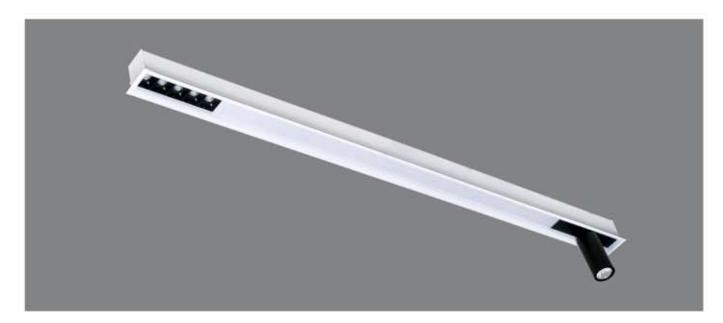

#### MOVEABLE TRACK SPOT

6W / 10W

CCT:3000k / 4000k / 6500k

Dimmable - Tunable

- \* Flat 10mm low deep recessed luminaire
- \* Costumised combination of linear and moveable track spot
- \* No need to cut any ceiling supports white installation because of low construction height
- \* The multi faceted lummaire is mainly designed to create multiple atmosphere in modern interior
- \* Various light distribution in single luminaire
- \* Customised implements of linear and track spot possible as per requirements
- \* Mounting on single target system or direct screw fixing
- \* Costumised length and Concept available