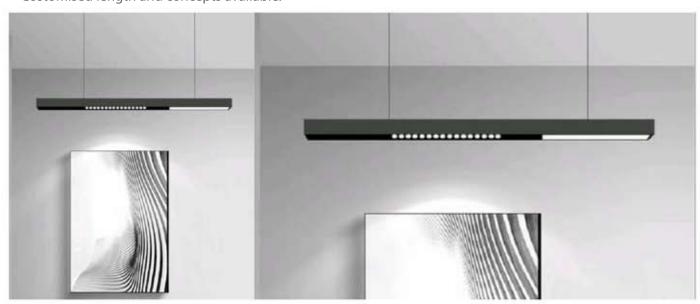

#### Dimmable - Tunable

- \* Flat 10mm low deep recessed luminaire
- \* No Need to cut any ceiling support for installation
- \* Soothing pure light in uniform dotless illumination
- \* The luminaire stand out for its low construction hight with required luminious flux
- \* Ideal for residence, office, malls, corporate park, showrooms
- \* Press fit diffuser for easy maintenance
- \* Mounting on simple toggel system or direct screw fixing, Easy to install
- \* Costumised length and concept possible.