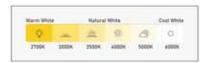

#### **LED**

- \* BRIDGELUX OSRAM
- \* CRI > 80
- \* Lumens : 120-140 lm /w
- \* CCT: 3000k-4000k-5000k-6500k
- \* life span : 35000 hrs
- \* Dimmable Tunable

#### LED

\* BRIDGELUX - OSRAM

\* CRI > 80

\* Lumens: 120-140 lm/w

\* CCT: 3000k-4000k-5000k-6500k

\* life span : 35000 hrs \* Dimmable - Tunable

#### **LED**

\* Bridgelux

\* CRI > 80\*

\* Lumens: 120-140 lm /w

\* CCT: 3000k-4000k-5000k-6500k

\* life span : 35000 hrs

\* Dimmable - Tunable

#### **LED**

\* BRIDGELUX - OSRAM

\* CRI > 80

\* Lumens: 120-140 lm/w

\* CCT: 3000k-4000k-5000k-6500k

\* life span : 35000 hrs \* Dimmable - Tunable