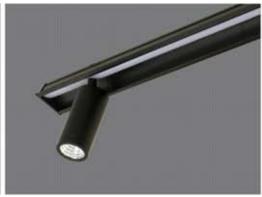

#### MOVEABLE TRACK SPOT

6W / 10W

CCT:3000k / 4000k / 6500k

Dimmable - Tunable

- \* Flat 10mm low deep recessed luminaire
- \* Costumised combination of linear and moveable track spot
- \* No need to cut any ceiling supports white installation because of low construction height
- \* The multi faceted lummaire is mainly designed to create multiple atmosphere in modern interior
- \* Various light distribution in single luminaire
- \* Customised implements of linear and track spot possible as per requirements
- \* Mounting on single target system or direct screw fixing
- \* Costumised length and Concept available