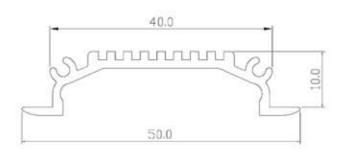

35000 hrs

\* Dimmable - Tunable























#### LINEAR

6W / 10W / 12W per ft..

CCT: 3000k / 4000k / 5000k / 6500k

Dimmable - Tunable

#### MOVEABLE TRACK SPOT



6W / 10W

CCT:3000k / 4000k / 6500k

Dimmable - Tunable



- \* Flat 10mm low deep recessed luminaire
- \* Costumised combination of linear and moveable track spot
- \* No need to cut any ceiling supports white installation because of low construction height
- \* The multi faceted lummaire is mainly designed to create multiple atmosphere in modern interior
- \* Various light distribution in single luminaire
- \* Customised implements of linear and track spot possible as per requirements
- \* Mounting on single target system or direct screw fixing
- \* Costumised length and Concept available







#### Diamension





#### **HOUSING**

\* Materials: Extruded Aluminium

\* Diffuser: Premium high transmission anti-glare \* Heat sink: Aluminium with high grade thermal conductive material

\* PCB: Aluminium

\* Finish: White / Black / Graphite grey

\* Length: Costomised

#### **ELECTRICALS**

\* Driven with : 12 V / 24 V / CC driver \* Input voltage : 220v - 240v / 50-60 Hz

\* Dimming : Non Dim, Phase cut , Analogue , Dali

\* Driver protection : Short circuit, Surge

#### **LED**

\* BRIDGELUX - OSRAM

\* CRI > 80

\* Lumens: 120-140 lm/w

\* CCT: 3000k-4000k-5000k-6500k

\* life span : 35000 hrs \* Dimmable - Tunable

























#### **LINEAR**



18w / 230w / 24w 3000k / 4000k / 5000k / 6500k

Dimmable - Tunable

#### **MOVEABLE TRACK SPOT**



6W / 10W CCT : 3000k / 4000k / 6500k Dimm