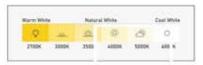

#### **LED**

- \* BRIDGELUX OSRAM
- \* CRI > 80
- \* Lumens : 120-140 lm /w
- \* CCT: 3000k-4000k-5000k-6500k
- \* life span : 35000 hrs
- \* Dimmable Tunable

#### **LINEAR**

6W / 10W / 12W per ft..

CCT: 3000k / 4000k / 5000k / 6500k

#### LED

\* BRIDGELUX - OSRAM

\* CRI > 80

\* Lumens: 120-140 lm/w

\* CCT: 3000k-4000k-5000k-6500k

\* life span : 35000 hrs \* Dimmable - Tunable

#### LINEAR

6W / 10W / 12W per ft..

CCT: 3000k / 4000k / 5000k / 6500k

Dimmable - Tunable

- \* Flat 10mm low deep recessed luminaire
- \* No Need to cut any ceiling support for installation
- \* Soothing pure light in uniform dotless illumination
- \* The luminaire stand out for its low construction hight with required luminious flux
- \* Ideal for residence, office, malls, corporate park, showrooms
- \* Press fit diffuser for easy maintenance
- \* Mounting on simple toggel system or direct screw fixing, Easy to install
- \* Costumised length and concept possible.

#### **LED**

\* Bridgelux

\* CRI > 80\*

\* Lumens: 120-140 lm /w

\* CCT: 3000k-4000k-5000k-6500k

\* life span : 35000 hrs

\* Dimmable - Tunable

#### LINEAR

6W / 10W / 12W per ft..

CCT: 3000k / 4000k / 5000k / 6500k

Dimmable - Tunable