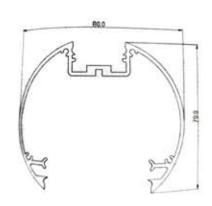

Dimmable - Tunable

#### TRACK SPOT



6W / 10W 3000k / 4000k / 6500k Dimmable - Tunable

- \* Up-Down flat suspended luminaire with options of Linear, laser and track spot.
- \* Direct light distribution with combination of linear, laser spot, track spot create multiple atmospher and up light gives great ambience
- \* Providing complete homogeneous illumination with direct-indirect light for a comfortable and productive work environment.
- \* The Rect up-Down suspended luminaires is the perfect lightning solution for open plan office by combining direct and indirect light.
- \* Innovative lightining for Corporate office, Work space, Directores Area, showrooms.
- \* Provision of inbuilt driver.
- \* Costomised length and concepts available.





# **CIRCLE PLUS 80**



#### **Dimension**





#### **HOUSING**

\* Materials: Extruded Aluminium

\* Diffuser: Premium high transmission anti-glare \* Heat sink: Aluminium with high grade thermal conductive material

\* PCB: Aluminium

\* Finish: White / Black / Graphite grey

\* Length: Costumised

#### **ELECTRICALS**

\* Driven with : 12 V / 24 V / CC driver \* Input voltage : 220v - 240v / 50-60 Hz

\* Dimming : Non Dim, Phase cut, Analogue, Dali

\* Driver protection : Short circuit, Surge

#### **LED**

\* BRIDGELUX - OSRAM

\* CRI > 80

\* Lumens: 120-140 lm /w

\* CCT: 3000k-4000k-5000k-6500k

\* Dimmable - Tunable \* life span : 35000 hrs























# **CIRCLE PLUS 80**





#### LINEAR DOWN SIDE

10w / 20w 3000k / 4000k / 5000k / 6500k







6w / 10w 3000k / 4000k / 6500k Dimmable - Tunable





10w / 15w 30