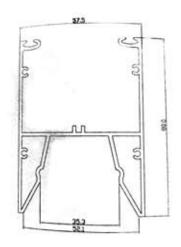

#### Diamension

#### **HOUSING**

\* Materials: Extruded Aluminium

\* Diffuser: Premium high transmission anti-glare \* Heat sink: Aluminium with high grade thermal conductive material

\* PCB: Aluminium

\* Finish: White/Black/Graphite grey

\* Length: Costumised