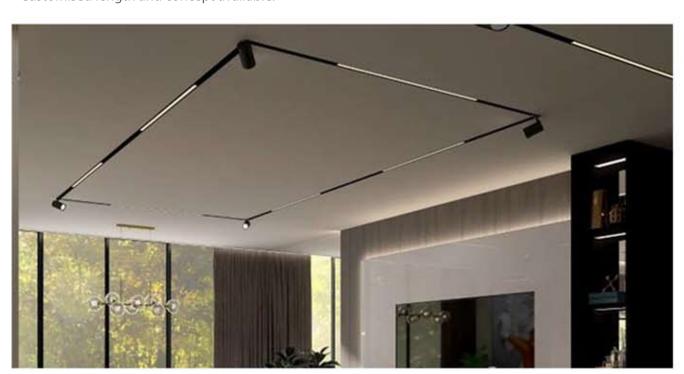

#### MOVEABLE TRACK SPOT

6W / 10W

CCT:3000k / 4000k / 6500k

Dimmable - Tunable

- \* Flat 10mm low deep recessed luminaire
- \* Costumised combination of linear and moveable track spot
- \* No need to cut any ceiling supports white installation because of low construction height
- \* The multi faceted lummaire is mainly designed to create multiple atmosphere in modern interior
- \* Various light distribution in single luminaire
- \* Customised implements of linear and track spot possible as per requirements
- \* Mounting on single target system or direct screw fixing
- \* Costumised length and Concept available