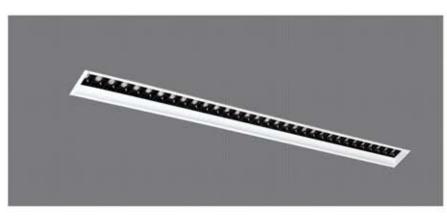

#### Diamension

#### **HOUSING**

\* Materials: Extruded Aluminium

\* Diffuser: Premium high transmission anti-glare \* Heat sink: Aluminium with high grade thermal conductive material

\* PCB: Aluminium

\* Finish: White/Black/Graphite grey

\* Length: Costumised

#### **ELECTRICALS**

\* Driven with : 12 V / 24 V / CC driver \* Input voltage : 220v - 240v / 50-60 Hz

\* Dimming : Non Dim, Phase cut , Analogue , Dali

\* Driver protection : Short circuit, Surge

#### **LED**

- \* BRIDGELUX OSRAM
- \* CRI > 80
- \* Lumens : 120-140 lm /w
- \* CCT: 3000k-4000k-5000k-6500k
- \* life span : 35000 hrs
- \* Dimmable Tunable

#### **LINEAR**

6W / 10W / 12W per ft..

CCT: 3000k / 4000k / 5000k / 6500k

#### Dimmable - Tunable

- \* Flat 10mm low deep recessed luminaire
- \* No Need to cut any ceiling support for installation
- \* Soothing pure light in uniform dotless illumination
- \* The luminaire stand out for its low construction hight with required luminious flux
- \* Ideal for residence, office, malls, corporate park, showrooms
- \* Press fit diffuser for easy maintenance
- \* Mounting on simple toggel system or direct screw fixing, Easy to install
- \* Costumised length and concept possible.