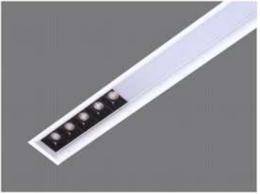

#### **LINEAR**

6W / 10W / 12W per ft..

CCT: 3000k / 4000k / 5000k / 6500k

#### Dimmable - Tunable

- \* Flat 10mm low deep recessed luminaire
- \* No Need to cut any ceiling support for installation
- \* Soothing pure light in uniform dotless illumination
- \* The luminaire stand out for its low construction hight with required luminious flux
- \* Ideal for residence, office, malls, corporate park, showrooms
- \* Press fit diffuser for easy maintenance
- \* Mounting on simple toggel system or direct screw fixing, Easy to install
- \* Costumised length and concept possible.