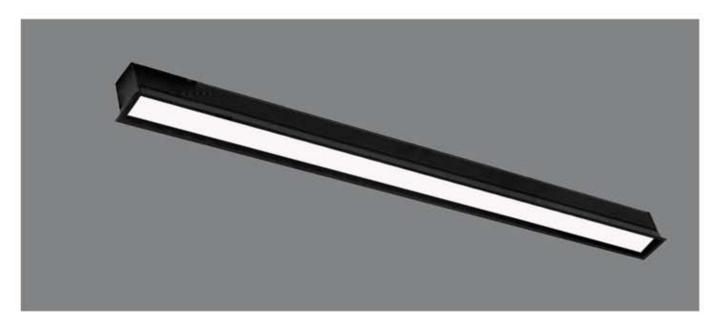

#### Diamension

#### **HOUSING**

\* Materials: Extruded Aluminium

\* Diffuser: Premium high transmission anti-glare \* Heat sink: Aluminium with high grade thermal conductive material

\* PCB: Aluminium

\* Finish: White/Black/Graphite grey

\* Length: Costumised

#### **ELECTRICALS**

\* Driven with : 12 V / 24 V / CC driver \* Input voltage : 220v - 240v / 50-60 Hz

\* Dimming : Non Dim, Phase cut , Analogue , Dali

\* Driver protection : Short circuit, Surge

#### **LED**

- \* BRIDGELUX OSRAM
- \* CRI > 80
- \* Lumens : 120-140 lm /w
- \* CCT: 3000k-4000k-5000k-6500k
- \* life span : 35000 hrs
- \* Dimmable Tunable

#### **LINEAR**

6W / 10W / 12W per ft..

CCT: 3000k / 4000k / 5000k / 6500k