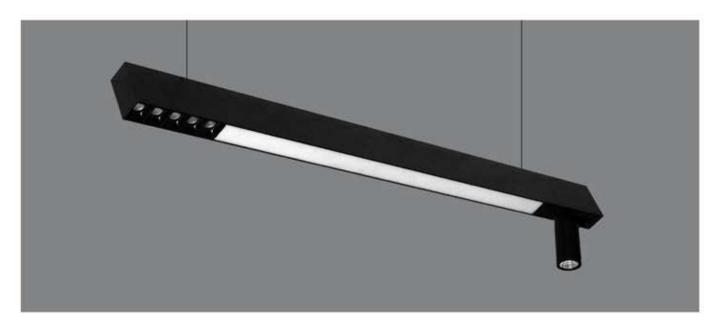

#### MOVEABLE TRACK SPOT

6W / 10W

CCT:3000k / 4000k / 6500k

Dimmable - Tunable

- \* Flat 10mm low deep recessed luminaire
- \* Costumised combination of linear and moveable track spot
- \* No need to cut any ceiling supports white installation because of low construction height
- \* The multi faceted lummaire is mainly designed to create multiple atmosphere in modern interior
- \* Various light distribution in single luminaire
- \* Customised implements of linear and track spot possible as per requirements
- \* Mounting on single target system or direct screw fixing
- \* Costumised length and Concept available

#### **MOVEABLE TRACK SPOT**

6W / 10W CCT : 3000k / 4000k / 6500k Dimmable - Tunable

- \* Flat 10mm low deep recessed luminaire with options of linear light and moveable track spot
- \* No need to cut any ceiling supports white installation
- \* The multi faceted luminaire is mainly designed to create multiple atmosphere in modern interior
- \* Ideal for residence, showrooms, gallaries
- \* Press fit diffuser for easy maintenance
- \* Mounting on simple toggle system or direct screw fixing, easy to install
- \* Costumised length available