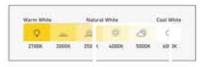

#### **LED**

- \* BRIDGELUX OSRAM
- \* CRI > 80
- \* Lumens : 120-140 lm /w
- \* CCT: 3000k-4000k-5000k-6500k
- \* life span : 35000 hrs
- \* Dimmable Tunable

#### **LINEAR**

6W / 10W / 12W per ft..

CCT: 3000k / 4000k / 5000k / 6500k