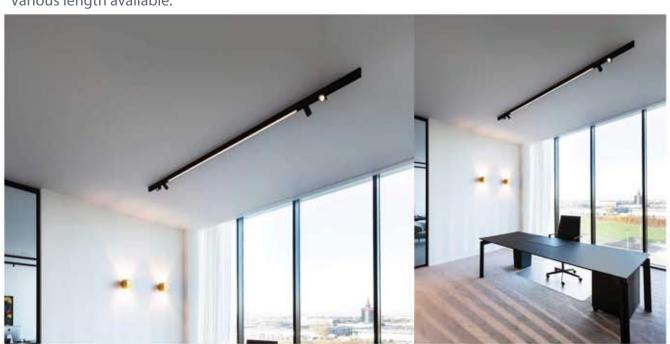

#### MOVEABLE TRACK SPOT

6W / 10W

CCT:3000k / 4000k / 6500k

Dimmable - Tunable

- \* Flat 10mm low deep recessed luminaire
- \* Costumised combination of linear and moveable track spot
- \* No need to cut any ceiling supports white installation because of low construction height
- \* The multi faceted lummaire is mainly designed to create multiple atmosphere in modern interior
- \* Various light distribution in single luminaire
- \* Customised implements of linear and track spot possible as per requirements
- \* Mounting on single target system or direct screw fixing
- \* Costumised length and Concept available

#### **MOVEABLE TRACK SPOT**

6W / 10W CCT : 3000k / 4000k / 6500k Dimmable - Tunable

- \* Flat 10mm low deep recessed luminaire with options of linear light and moveable track spot
- \* No need to cut any ceiling supports white installation
- \* The multi faceted luminaire is mainly designed to create multiple atmosphere in modern interior
- \* Ideal for residence, showrooms, gallaries
- \* Press fit diffuser for easy maintenance
- \* Mounting on simple toggle system or direct screw fixing, easy to install
- \* Costumised length available