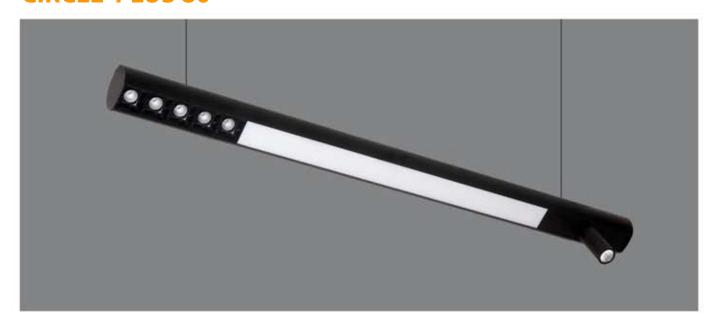

# **CIRCLE PLUS 80**

#### LINEAR DOWN SIDE

10w / 20w 3000k / 4000k / 5000k / 6500k

6w / 10w 3000k / 4000k / 6500k Dimmable - Tunable

10w / 15w 3000k / 4000k / 6500k

- \* Suspended circle linear with options of Linear light, laser spot, track spot.
- \* Great combination of multiple light source with great shape of luminaire.
- \* The luminaires open up new creative options for lightning design in many areas of architecture.
- \* The multifaceted luminaire is mainly design to create multiple atmosphere in interior and suit the sensibilities of individual users.
- \* Circle plus 80 create bridge to future culture..
- \* Costumised implement of light source possible.
- \* Adjustable toolless wire suspension system.
- \* Various length available.