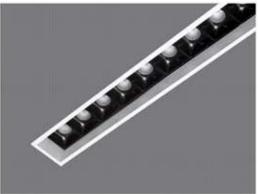

#### Dimmable - Tunable

- \* Flat 10mm low deep recessed luminaire
- \* No Need to cut any ceiling support for installation
- \* Soothing pure light in uniform dotless illumination
- \* The luminaire stand out for its low construction hight with required luminious flux
- \* Ideal for residence, office, malls, corporate park, showrooms
- \* Press fit diffuser for easy maintenance
- \* Mounting on simple toggel system or direct screw fixing, Easy to install
- \* Costumised length and concept possible.