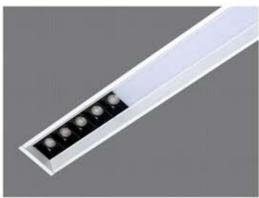

#### Dimmable - Tunable

- \* Flat 10mm low deep recessed luminaire
- \* No Need to cut any ceiling support for installation
- \* Soothing pure light in uniform dotless illumination
- \* The luminaire stand out for its low construction hight with required luminious flux
- \* Ideal for residence, office, malls, corporate park, showrooms
- \* Press fit diffuser for easy maintenance
- \* Mounting on simple toggel system or direct screw fixing, Easy to install
- \* Costumised length and concept possible.

#### LINEAR

6W / 10W / 12W per ft..

CCT: 3000k / 4000k / 5000k / 6500k

Dimmable - Tunable

- \* Flat 10mm low deep recessed luminaire
- \* No Need to cut any ceiling support for installation
- \* Soothing pure light in uniform dotless illumination
- \* The luminaire stand out for its low construction hight with required luminious flux
- \* Ideal for residence, office, malls, corporate park, showrooms
- \* Press fit diffuser for easy maintenance
- \* Mounting on simple toggel system or direct screw fixing, Easy to install
- \* Costumised length and concept possible.