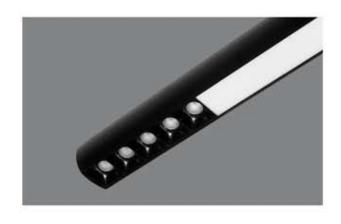

#### **HOUSING**

\* Materials: Extruded Aluminium

\* Diffuser: Premium high transmission anti-glare \* Heat sink: Aluminium with high grade thermal conductive material

\* PCB: Aluminium

\* Finish: White / Black / Graphite grey

#### **LED**

\* BRIDGELUX - OSRAM

\* CRI > 80

\* Lumens: 120-140 lm /w

\* CCT: 3000k-4000k-5000k-6500k

\* Dimmable - Tunable \* life span : 35000 hrs