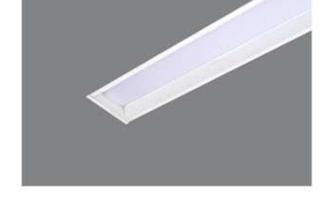

#### Dimmable - Tunable

- \* Flat 10mm low deep recessed luminaire
- \* No Need to cut any ceiling support for installation
- \* Soothing pure light in uniform dotless illumination
- \* The luminaire stand out for its low construction hight with required luminious flux
- \* Ideal for residence, office, malls, corporate park, showrooms
- \* Press fit diffuser for easy maintenance
- \* Mounting on simple toggel system or direct screw fixing, Easy to install
- \* Costumised length and concept possible.