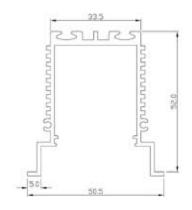

#### Diamension

#### **HOUSING**

\* Materials: Extruded Aluminium

\* Diffuser: Premium high transmission anti-glare \* Heat sink: Aluminium with high grade thermal conductive material

\* PCB: Aluminium

\* Finish: White/Black/Graphite grey

\* Length: Costumised