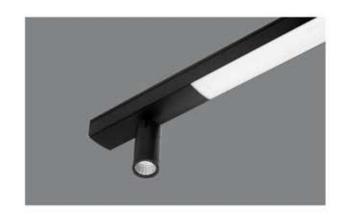

#### Diamension

#### **HOUSING**

\* Materials: Extruded Aluminium

\* Diffuser: Premium high transmission anti-glare \* Heat sink: Aluminium with high grade thermal conductive material

\* PCB: Aluminium

\* Finish: White/Black/Graphite grey

#### Dimmable - Tunable

- \* Flat 10mm low deep recessed luminaire
- \* No Need to cut any ceiling support for installation
- \* Soothing pure light in uniform dotless illumination
- \* The luminaire stand out for its low construction hight with required luminious flux
- \* Ideal for residence, office, malls, corporate park, showrooms
- \* Press fit diffuser for easy maintenance
- \* Mounting on simple toggel system or direct screw fixing, Easy to install
- \* Costumised length and concept possible.