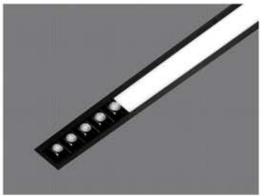

#### **HOUSING**

\* Materials: Extruded Aluminium

\* Diffuser: Premium high transmission anti-glare \* Heat sink: Aluminium with high grade thermal conductive material

\* PCB: Aluminium

\* Finish: White/Black/Graphite grey

#### **LED**

- \* BRIDGELUX OSRAM
- \* CRI > 80
- \* Lumens : 120-140 lm /w
- \* CCT: 3000k-4000k-5000k-6500k
- \* life span : 35000 hrs
- \* Dimmable Tunable

#### **LINEAR**

6W / 10W / 12W per ft..

CCT: 3000k / 4000k / 5000k / 6500k