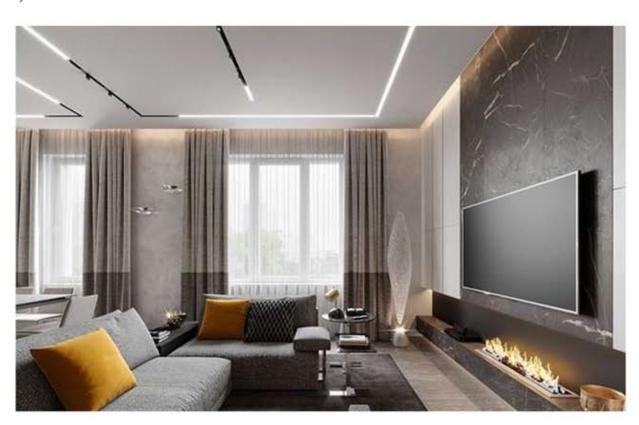

#### Dimmable - Tunable

- \* Flat 10mm low deep recessed luminaire
- \* No Need to cut any ceiling support for installation
- \* Soothing pure light in uniform dotless illumination
- \* The luminaire stand out for its low construction hight with required luminious flux
- \* Ideal for residence, office, malls, corporate park, showrooms
- \* Press fit diffuser for easy maintenance
- \* Mounting on simple toggel system or direct screw fixing, Easy to install
- \* Costumised length and concept possible.