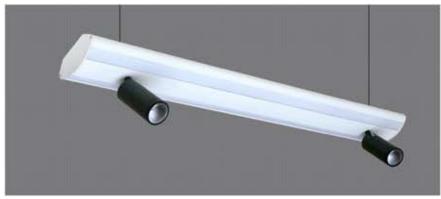

#### MOVEABLE TRACK SPOT

6W / 10W

CCT:3000k / 4000k / 6500k

Dimmable - Tunable

- \* Flat 10mm low deep recessed luminaire
- \* Costumised combination of linear and moveable track spot
- \* No need to cut any ceiling supports white installation because of low construction height
- \* The multi faceted lummaire is mainly designed to create multiple atmosphere in modern interior
- \* Various light distribution in single luminaire
- \* Customised implements of linear and track spot possible as per requirements
- \* Mounting on single target system or direct screw fixing
- \* Costumised length and Concept available

#### **MOVEABLE TRACK SPOT**

6W / 10W CCT : 3000k / 4000k / 6500k Dimmable - Tunable

- \* Flat 10mm low deep recessed luminaire with options of linear light and moveable track spot
- \* No need to cut any ceiling supports white installation
- \* The multi faceted luminaire is mainly designed to create multiple atmosphere in modern interior
- \* Ideal for residence, showrooms, gallaries
- \* Press fit diffuser for easy maintenance
- \* Mounting on simple toggle system or direct screw fixing, easy to install
- \* Costumised length available