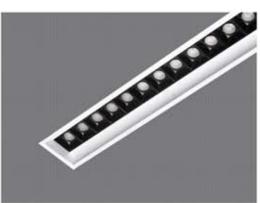

#### Diamension

#### **HOUSING**

\* Materials: Extruded Aluminium

\* Diffuser: Premium high transmission anti-glare \* Heat sink: Aluminium with high grade thermal conductive material

\* PCB: Aluminium

\* Finish: White/Black/Graphite grey

\* Length: Costumised

#### **ELECTRICALS**

\* Driven with : 12 V / 24 V / CC driver \* Input voltage : 220v - 240v / 50-60 Hz

\* Dimming : Non Dim, Phase cut , Analogue , Dali

\* Driver protection : Short circuit, Surge

#### **LED**

- \* BRIDGELUX OSRAM
- \* CRI > 80
- \* Lumens : 120-140 lm /w
- \* CCT: 3000k-4000k-5000k-6500k
- \* life span : 35000 hrs
- \* Dimmable Tunable

#### **LINEAR**

6W / 10W / 12W per ft..

CCT: 3000k / 4000k / 5000k / 6500k

#### Dimmable - Tunable

- \* Flat 10mm low deep recessed luminaire
- \* No Need to cut any ceiling support for installation
- \* Soothing pure light in uniform dotless illumination
- \* The luminaire stand out for its low construction hight with required luminious flux
- \* Ideal for residence, office, malls, corporate park, showrooms
- \* Press fit diffuser for easy maintenance
- \* Mounting on simple toggel system or direct screw fixing, Easy to install
- \* Costumised length and concept possible.