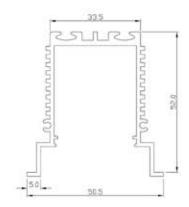

### Dimension

### **HOUSING**

\* Materials: Extruded Aluminium

\* Diffuser: Premium high transmission anti-glare \* Heat sink: Aluminium with high grade thermal conductive material

\* PCB: Aluminium

\* Finish: White / Black / Graphite grey

\* Length: Costumised