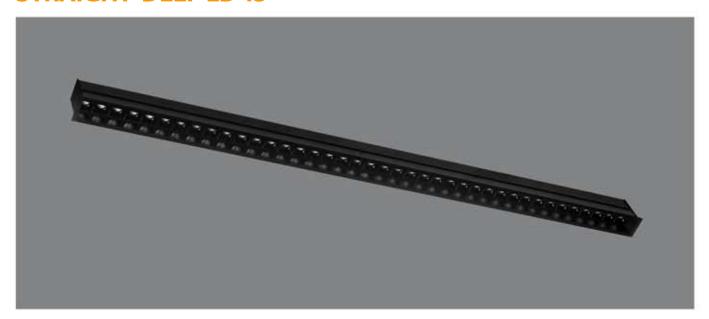

## **STREIGHT DEEP PLUS 45**

#### **Dimension**

#### **HOUSING**

\* Materials: Extruded Aluminium

\* Diffuser: Premium high transmission anti-glare

\* Heat sink: Aluminium with high grade thermal conductive material

\* PCB: Aluminium

\* Finish: White / Black / Graphite grey

\* Length: Costumised

\* Driven with : 12 V / 24 V / CC driver \* Input voltage : 220v - 240v / 50-60 Hz

\* Dimming : Non Dim, Phase cut, Analogue, Dali

\* Driver protection : Short circuit, Surge

#### **LED**

\* BRIDGELUX - OSRAM

\* CRI > 80

\* Lumens: 120-140 lm/w

\* CCT: 3000k-4000k-5000k-6500k

\* Dimmable - Tunable

\* life span : 35000 hrs

## **STREIGHT DEEP PLUS 45**

12w / 18w / 20w / 24w 3000k / 4000k / 5000k / 6500k

Dimmable - Tunable