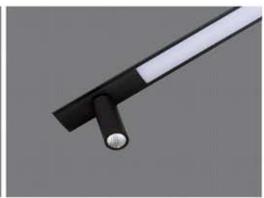

#### **LINEAR**

6w / 10w / 12w / 18w / 20w / 24w 3000k / 4000k / 6500k Dimmable - Tunable

- \* Flat surface luminaire with linear light and moveable track spot
- \* Soothing pure light in uniform illumination and moveable track spot to create classy ambience
- \* The multifaceted luminaire is mainly design to creat multiple atmosphere
- \* Dimmable tunable are the smart and intellegent lighting solution
- \* No Inbuilt drivers
- \* Costumised length and implements of track spots possible
- \* Mounted with push fit clamps or direct screw fixing