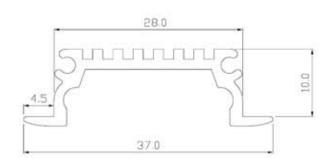

#### Diamension

#### **HOUSING**

\* Materials: Extruded Aluminium

\* Diffuser: Premium high transmission anti-glare \* Heat sink: Aluminium with high grade thermal conductive material

\* PCB: Aluminium

\* Finish: White/Black/Graphite grey

\* Length: Costumised