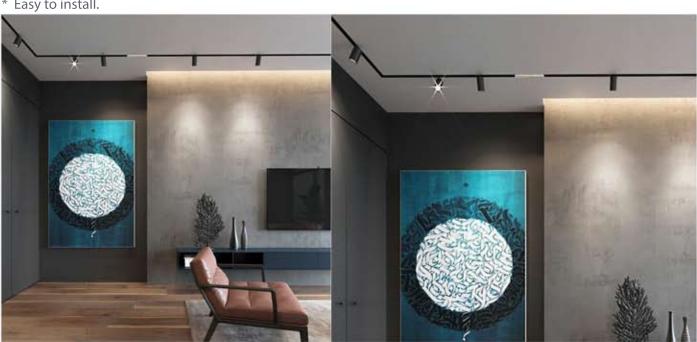

#### Dimmable - Tunable

- \* Flat 10mm low deep recessed luminaire
- \* No Need to cut any ceiling support for installation
- \* Soothing pure light in uniform dotless illumination
- \* The luminaire stand out for its low construction hight with required luminious flux
- \* Ideal for residence, office, malls, corporate park, showrooms
- \* Press fit diffuser for easy maintenance
- \* Mounting on simple toggel system or direct screw fixing, Easy to install
- \* Costumised length and concept possible.