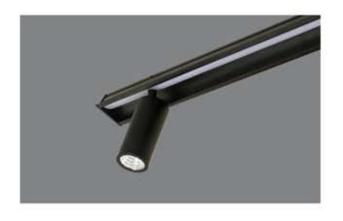

# **WALL WASHER**

#### **LINEAR**

6w / 10w / 12w / 18w / 20w / 24w 3000k / 4000k / 6500k Dimmable - Tunable

- \* Flat surface luminaire with linear light and moveable track spot
- \* Soothing pure light in uniform illumination and moveable track spot to create classy ambience
- \* The multifaceted luminaire is mainly design to creat multiple atmosphere
- \* Dimmable tunable are the smart and intellegent lighting solution
- \* No Inbuilt drivers
- \* Costumised length and implements of track spots possible
- \* Mounted with push fit clamps or direct screw fixing