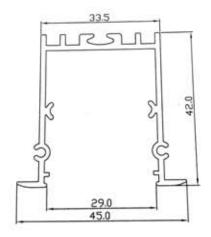

## **STRAIGHT PLUS 45**

#### **HOUSING**

\* Materials: Extruded Aluminium

\* Diffuser: Premium high transmission anti-glare

\* Heat sink: Aluminium with high grade thermal conductive material

\* PCB: Aluminium

\* Finish: White / Black / Graphite grey

#### **LED**

\* Bridgelux

\* CRI > 80\*

\* Lumens: 120-140 lm /w

\* CCT: 3000k-4000k-5000k-6500k

\* Dimmable - Tunable

\* life span: 35000 hrs

12w / 18w / 20w / 24w 3000k / 4000k / 5000k / 6500k