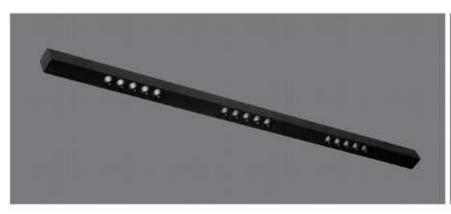

#### MOVEABLE TRACK SPOT

6W / 10W

CCT:3000k / 4000k / 6500k

Dimmable - Tunable

- \* Flat 10mm low deep recessed luminaire
- \* Costumised combination of linear and moveable track spot
- \* No need to cut any ceiling supports white installation because of low construction height
- \* The multi faceted lummaire is mainly designed to create multiple atmosphere in modern interior
- \* Various light distribution in single luminaire
- \* Customised implements of linear and track spot possible as per requirements
- \* Mounting on single target system or direct screw fixing
- \* Costumised length and Concept available

#### **MOVEABLE TRACK SPOT**

6W / 10W CCT : 3000k / 4000k / 6500k Dimmable - Tunable

- \* Flat 10mm low deep recessed luminaire with options of linear light and moveable track spot
- \* No need to cut any ceiling supports white installation
- \* The multi faceted luminaire is mainly designed to create multiple atmosphere in modern interior
- \* Ideal for residence, showrooms, gallaries
- \* Press fit diffuser for easy maintenance
- \* Mounting on simple toggle system or direct screw fixing, easy to install
- \* Costumised length available