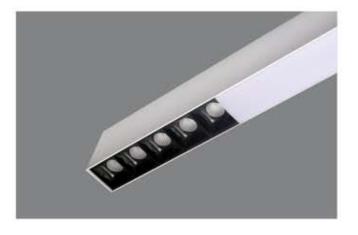

#### **LASER**

10w / 15w 3000k / 4000k / 6500k Dimmable - Tunable

- \* Flat surface- suspended luminaire with costumised combination of Linear light-Laser spot track spot wall washer.
- \* The multifacted luminaire is mainly design to create multiple atmosphere.
- \* Ideal luminaire for modern spaces.
- \* Laser -Track and wall washer to create great ambience and linear gives soothing pure uniform illumination.
- \* Lumininaire creats bridge to future culture.
- \* Inbuilt drivers.
- \* Customised length implement of all light source as per concepts.
- \* Ideal for Offices, Malls, Corporate Parks, Showrooms.
- \* Various length available.
- \* Adjustable tool less wire suspension system.
- \* Costumised implements of light sources possible as per requirement.