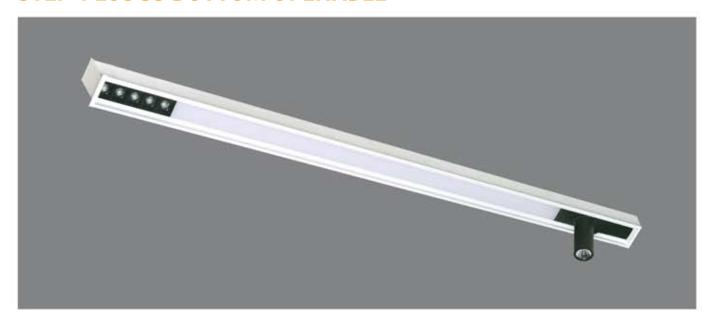

# **STEP 55 BOTTOM OPENABLE**

#### LINEAR

10w / 20w per ft 3000k / 4000k / 6500k

- \* Semi deep recessed step luminaire with bottom openable profile and multiple light source with inbuilt drivers.
- \* Fix outer empty profile while ceiling work start then install other profile with multiple light source with drivers with press fit system when ceiling work in final stage.
- \* Advantage of this linear are there no touch of outer profile while time maintenance
- \* From Novel concept to luminaire innovation .
- \* Light contribute significally to atmospheric experience
- \* Ultimate design freedom . A symbiosis of precious shape and functionally.
- \* Various sizes and concept available
- \* Easy to install.