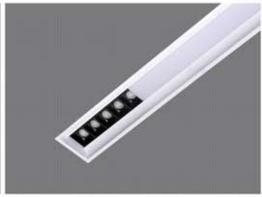

#### **LED**

\* Bridgelux

\* CRI > 80\*

\* Lumens: 120-140 lm /w

\* CCT: 3000k-4000k-5000k-6500k

\* Dimmable - Tunable

\* life span: 35000 hrs

12w / 18w / 20w / 24w 3000k / 4000k / 5000k / 6500k