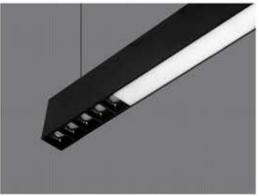

## **TIEF PLUS 55**

10w / 20w 3000k / 4000k / 5000k / 6500k Dimmable - Tunable

- \* Deep Receassed suspended surface linear with combination of linear light and moveable track spot.
- \* TIEF Plus 55 illuminate glare reduction light due to offset differer in anti glare materials.
- \* The result is a comfortable and productive work environment that will help your team stay focused and motivated throughout the day.
- \* A suspended luminaire that gives more then "just" light.
- \* Linear gives you equal working light and track spot help to create classy ambience in working place.
- \* Dimmable-Tunable are the smart and ittelligent features of modern lighting.
- \* Wide beam light ensure a high degree of visual comfort.
- \* Provision of inbuilt driver.
- \* Mounted on toolless adjustable wires.
- \* Costumised length available.
- \* Costumised implements of light sources possible as per requirement.