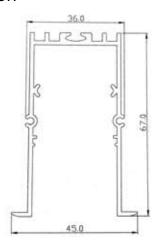

#### **Dimension**

#### **HOUSING**

\* Materials: Extruded Aluminium

\* Diffuser: Premium high transmission anti-glare

\* Heat sink: Aluminium with high grade thermal conductive material

\* PCB: Aluminium

\* Finish: White / Black / Graphite grey