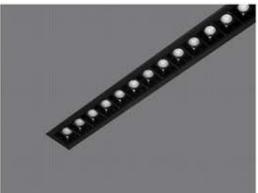

#### Dimmable - Tunable

- \* Flat 10mm low deep recessed luminaire
- \* No Need to cut any ceiling support for installation
- \* Soothing pure light in uniform dotless illumination
- \* The luminaire stand out for its low construction hight with required luminious flux
- \* Ideal for residence, office, malls, corporate park, showrooms
- \* Press fit diffuser for easy maintenance
- \* Mounting on simple toggel system or direct screw fixing, Easy to install
- \* Costumised length and concept possible.