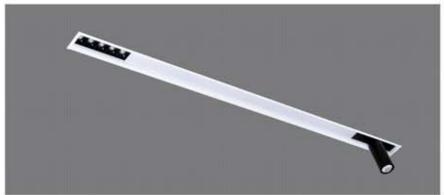

#### MOVEABLE TRACK SPOT

6W / 10W

CCT:3000k / 4000k / 6500k

Dimmable - Tunable

- \* Flat 10mm low deep recessed luminaire
- \* Costumised combination of linear and moveable track spot
- \* No need to cut any ceiling supports white installation because of low construction height
- \* The multi faceted lummaire is mainly designed to create multiple atmosphere in modern interior
- \* Various light distribution in single luminaire
- \* Customised implements of linear and track spot possible as per requirements
- \* Mounting on single target system or direct screw fixing
- \* Costumised length and Concept available

#### **MOVEABLE TRACK SPOT**

6W / 10W CCT : 3000k / 4000k / 6500k Dimmable - Tunable

- \* Flat 10mm low deep recessed luminaire with options of linear light and moveable track spot
- \* No need to cut any ceiling supports white installation
- \* The multi faceted luminaire is mainly designed to create multiple atmosphere in modern interior
- \* Ideal for residence, showrooms, gallaries
- \* Press fit diffuser for easy maintenance
- \* Mounting on simple toggle system or direct screw fixing, easy to install
- \* Costumised length available