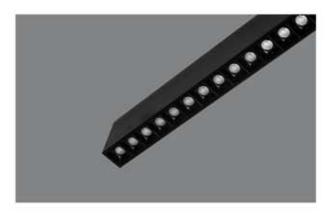

#### **LED**

- \* BRIDGELUX OSRAM
- \* CRI > 80
- \* Lumens : 120-140 lm /w
- \* CCT: 3000k-4000k-5000k-6500k
- \* life span : 35000 hrs
- \* Dimmable Tunable

#### **LINEAR**

6W / 10W / 12W per ft..

CCT: 3000k / 4000k / 5000k / 6500k