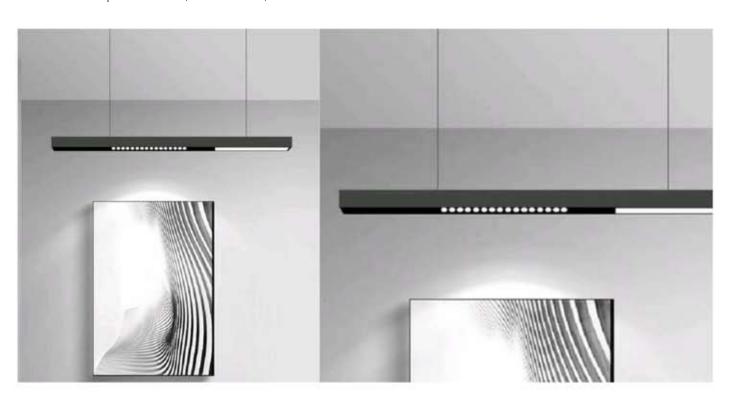

#### Dimmable - Tunable

- \* Flat 10mm low deep recessed luminaire
- \* No Need to cut any ceiling support for installation
- \* Soothing pure light in uniform dotless illumination
- \* The luminaire stand out for its low construction hight with required luminious flux
- \* Ideal for residence, office, malls, corporate park, showrooms
- \* Press fit diffuser for easy maintenance
- \* Mounting on simple toggel system or direct screw fixing, Easy to install
- \* Costumised length and concept possible.