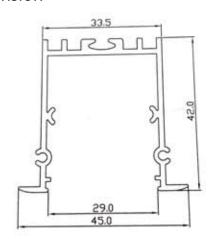

#### Diamension

#### **HOUSING**

\* Materials: Extruded Aluminium

\* Diffuser: Premium high transmission anti-glare \* Heat sink: Aluminium with high grade thermal conductive material

\* PCB: Aluminium

\* Finish: White/Black/Graphite grey

\* Length: Costumised

#### **ELECTRICALS**

\* Driven with : 12 V / 24 V / CC driver \* Input voltage : 220v - 240v / 50-60 Hz

\* Dimming : Non Dim, Phase cut , Analogue , Dali

\* Driver protection : Short circuit, Surge

#### **LED**

- \* BRIDGELUX OSRAM
- \* CRI > 80
- \* Lumens : 120-140 lm /w
- \* CCT: 3000k-4000k-5000k-6500k
- \* life span : 35000 hrs
- \* Dimmable Tunable

#### **LINEAR**

6W / 10W / 12W per ft..

CCT: 3000k / 4000k / 5000k / 6500k

#### Dimmable - Tunable

- \* Flat 10mm low deep recessed luminaire
- \* No Need to cut any ceiling support for installation
- \* Soothing pure light in uniform dotless illumination
- \* The luminaire stand out for its low construction hight with required luminious flux
- \* Ideal for residence, office, malls, corporate park, showrooms
- \* Press fit diffuser for easy maintenance
- \* Mounting on simple toggel system or direct screw fixing, Easy to install
- \* Costumised length and concept possible.