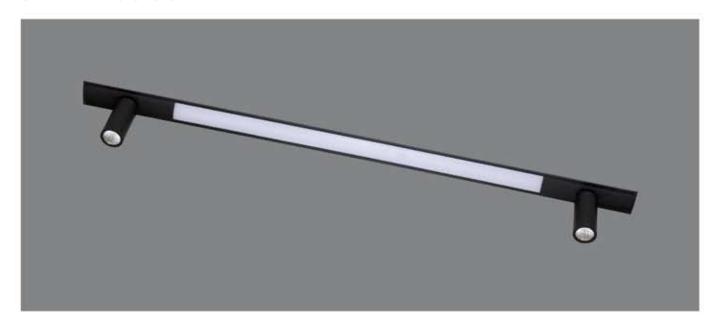

#### MOVEABLE TRACK SPOT

6W / 10W

CCT:3000k / 4000k / 6500k

Dimmable - Tunable

- \* Flat 10mm low deep recessed luminaire
- \* Costumised combination of linear and moveable track spot
- \* No need to cut any ceiling supports white installation because of low construction height
- \* The multi faceted lummaire is mainly designed to create multiple atmosphere in modern interior
- \* Various light distribution in single luminaire
- \* Customised implements of linear and track spot possible as per requirements
- \* Mounting on single target system or direct screw fixing
- \* Costumised length and Concept available