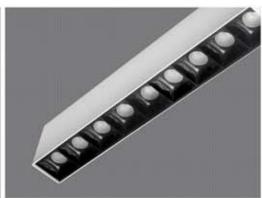

## **EYE PLUS 120**

#### **LINEAR**

6W / 10W / 12W 3000k / 4000k / 5000k / 6500k Dimmable - Tunable

#### MOOVEBLE TRACK SPOT

- \* Two way direct light distriution version with options of linear light and moveable track spot
- \* Eye Plus 120 delivers more light in case of office lighting version which means you can illuminated longer area while using few lines of lights.
- \* The suspended luminaires is the perfect lighting solutions for Open-plan office by combining linear and moovable track spot.
- \* Inbuilt drivers its delivrs a beautiful appearance and also perfect for wide range of application.
- \* Light never so beautiful
- \* First class lighting and ultra class design. Each product has its own unique development story.
- \* Suspended on adjustable wire suspension.
- \* Various length available as per require.
- \* Ideal for corporate offices, showrooms, malls.
- \* Costumised implements of light sources possible as per requirement.