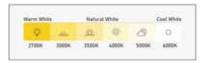

#### **LED**

- \* BRIDGELUX OSRAM
- \* CRI > 80
- \* Lumens : 120-140 lm /w
- \* CCT: 3000k-4000k-5000k-6500k
- \* life span : 35000 hrs
- \* Dimmable Tunable

#### LED

\* BRIDGELUX - OSRAM

\* CRI > 80

\* Lumens: 120-140 lm/w

\* CCT: 3000k-4000k-5000k-6500k

\* life span : 35000 hrs \* Dimmable - Tunable

#### **LED**

\* Bridgelux

\* CRI > 80\*

\* Lumens: 120-140 lm /w

\* CCT: 3000k-4000k-5000k-6500k

\* life span : 35000 hrs

\* Dimmable - Tunable

#### **LED**

\* BRIDGELUX - OSRAM

\* CRI > 80

\* Lumens: 120-140 lm/w

\* CCT: 3000k-4000k-5000k-6500k

\* life span : 35000 hrs \* Dimmable - Tunable

#### **LED**

\* BRIDGELUX - OSRAM

\* CRI > 80

\* Lumens: 120-140 lm /w

\* CCT: 3000k-4000k-5000k-6500k

\* Dimmable - Tunable 🐩

\* life span : 35000 hrs 🕛

#### **LED**

\* BRIDGELUX - OSRAM

\* CRI > 80

\* Lumens: 120-140 lm /w

\* CCT: 3000k-4000k-5000k-6500k

\* Dimmable - Tunable 🧋

\* life span : 35000 hrs

#### **LED**

\* Bridgelux

\* CRI > 80\*

\* Lumens: 120-140 lm /w

\* CCT: 3000k-4000k-5000k-6500k

\* Dimmable - Tunable

\* life span: 35000 hrs

12w / 18w / 20w / 24w 3000k / 4000k / 5000k / 6500k