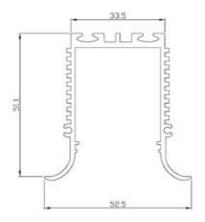

IDGELUX - OSRAM

\* CRI > 80

\* Lumens: 120-140 lm /w

\* CCT: 3000k-4000k-5000k-6500k

\* Dimmable - Tunable

\* life span : 35000 hrs



















### **CV PLUS 50**









### **LASER**



### **WALL WASHER**



### TRACK SPOT



- \* Deep recessed curve luminaire with combination of linear light, laser spot, wall washer and mooveble track spot.
- \* A symbiosis of precious shape and functionality combined with deep resessed properties.
- \* Among their greatest advantages are the diffrent optic and Dimmeble-Tunneble light sources.
- \* Intelligent and smart lighting solutions that can be combined freely to meet custom need in just one illuminaire.
- \* Mounted on toolless adjustable clips.
- \* Costumised length & concepts available.





# **CV 50 LB**



#### **Dimension**





### **HOUSING**

\* Materials: Extruded Aluminium

\* Diffuser: Premium high transmission anti-glare \* Heat sink: Aluminium with high grade thermal

conductive material \* PCB: Aluminium

\* Finish: White / Black / Graphite grey

\* Length: Costumised

#### **ELECTRICALS**

\* Driven with : 12 V / 24 V / CC driver \* Input voltage : 220v - 240v / 50-60 Hz

\* Dimming : Non Dim, Phase cut , Analogue , Dali

\* Driver protection : Short circuit, Surge

### **LED**

\* BRIDGELUX - OSRAM

\* CRI > 80

\* Lumens: 120-140 lm/w

\* CCT: 3000k-4000k-5000k-6500k

\* life span: 35000 hrs

\* Dimmable - Tunable



















# **CV 50 LB**





### **LASER**



10w / 15w 3000k / 4000k / 6500k



- \* Deep recessed curve luminaire with anti glare laser spot
- \* Special optic reducing the am