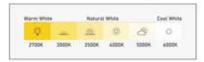

#### **LED**

- \* BRIDGELUX OSRAM
- \* CRI > 80
- \* Lumens : 120-140 lm /w
- \* CCT: 3000k-4000k-5000k-6500k
- \* life span : 35000 hrs
- \* Dimmable Tunable

#### **LINEAR**

6W / 10W / 12W per ft..

CCT: 3000k / 4000k / 5000k / 6500k