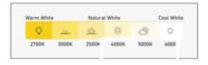

#### **LED**

- \* BRIDGELUX OSRAM
- \* CRI > 80
- \* Lumens : 120-140 lm /w
- \* CCT: 3000k-4000k-5000k-6500k
- \* life span : 35000 hrs
- \* Dimmable Tunable