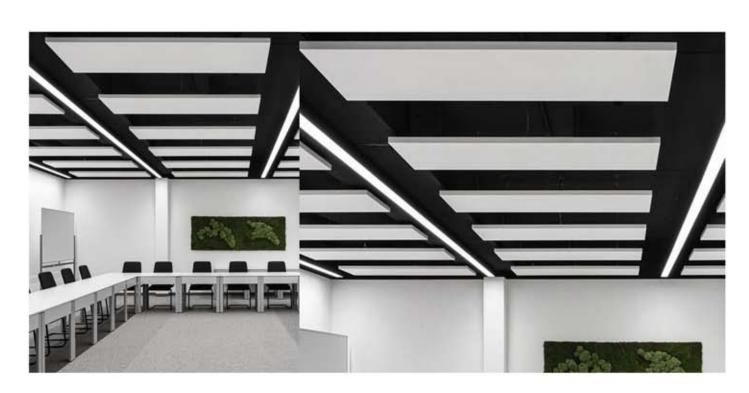

#### Dimmable - Tunable

- \* Flat 10mm low deep recessed luminaire
- \* No Need to cut any ceiling support for installation
- \* Soothing pure light in uniform dotless illumination
- \* The luminaire stand out for its low construction hight with required luminious flux
- \* Ideal for residence, office, malls, corporate park, showrooms
- \* Press fit diffuser for easy maintenance
- \* Mounting on simple toggel system or direct screw fixing, Easy to install
- \* Costumised length and concept possible.