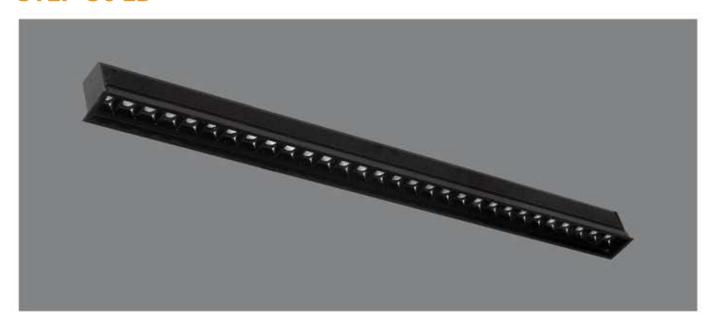

# **STEP 50**

### Dimension

### **HOUSING**

\* Materials: Extruded Aluminium

\* Diffuser: Premium high transmission anti-glare \* Heat sink: Aluminium with high grade thermal conductive material

\* PCB: Aluminium

\* Finish: White / Black / Graphite grey

### **LED**

\* BRIDGELUX - OSRAM

\* CRI > 80

\* Lumens: 120-140 lm /w

\* CCT: 3000k-4000k-5000k-6500k

\* Dimmable - Tunable 🥈

\* life span : 35000 hrs

### **LINEAR**

6W / 10W / 12W perft..

CCT: 3000k / 4000k / 5000k / 6500k

Dimmable - Tunable 🦹

- \* Semi deep recessed step luminaire with options of Linear light- Laser spotmoovable track spot- Wall washer.
- \* Semi deep recessed luminaire gives gives a diffent look with glare reduction due to offset light source.
- \* DIMMABLE-TUNABLE in linear and track spot among their greatest advantages.
- \* Step plus combined the latest technology with this highest quality & passiom.
- \* Experience implements possible of all light source as per requirement.
- \* Mounted on tool less adjustable clips. Easy to Install.