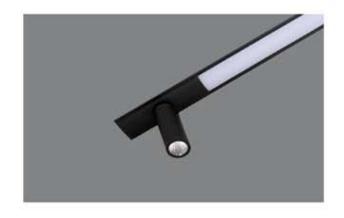

#### MOVEABLE TRACK SPOT

6W / 10W

CCT:3000k / 4000k / 6500k

Dimmable - Tunable

- \* Flat 10mm low deep recessed luminaire
- \* Costumised combination of linear and moveable track spot
- \* No need to cut any ceiling supports white installation because of low construction height
- \* The multi faceted lummaire is mainly designed to create multiple atmosphere in modern interior
- \* Various light distribution in single luminaire
- \* Customised implements of linear and track spot possible as per requirements
- \* Mounting on single target system or direct screw fixing
- \* Costumised length and Concept available