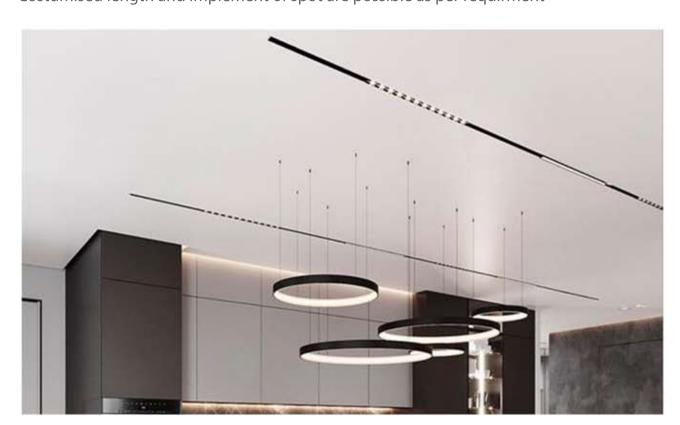

#### MOVEABLE TRACK SPOT

6W / 10W

CCT:3000k / 4000k / 6500k

Dimmable - Tunable

- \* Flat 10mm low deep recessed luminaire
- \* Costumised combination of linear and moveable track spot
- \* No need to cut any ceiling supports white installation because of low construction height
- \* The multi faceted lummaire is mainly designed to create multiple atmosphere in modern interior
- \* Various light distribution in single luminaire
- \* Customised implements of linear and track spot possible as per requirements
- \* Mounting on single target system or direct screw fixing
- \* Costumised length and Concept available