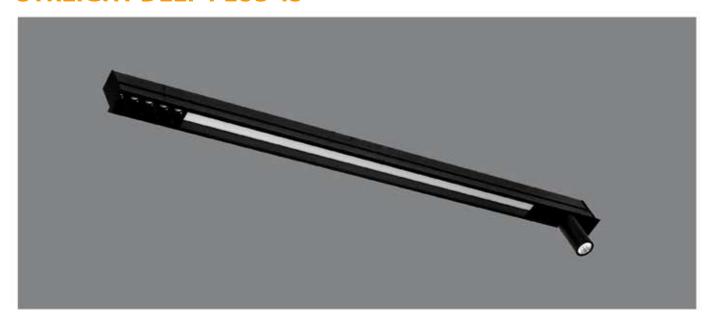

## **STREIGHT DEEP PLUS 45**

#### **Dimension**

#### **HOUSING**

\* Materials: Extruded Aluminium

\* Diffuser: Premium high transmission anti-glare

\* Heat sink: Aluminium with high grade thermal conductive material

\* PCB: Aluminium

\* Finish: White / Black / Graphite grey

\* Length: Costumised

\* Driven with : 12 V / 24 V / CC driver \* Input voltage : 220v - 240v / 50-60 Hz

\* Dimming : Non Dim, Phase cut, Analogue, Dali

\* Driver protection : Short circuit, Surge

#### **LED**

\* BRIDGELUX - OSRAM

\* CRI > 80

\* Lumens: 120-140 lm/w

\* CCT: 3000k-4000k-5000k-6500k

\* Dimmable - Tunable

\* life span : 35000 hrs

## **STREIGHT DEEP PLUS 45**

12w / 18w / 20w / 24w 3000k / 4000k / 5000k / 6500k

Dimmable - Tunable