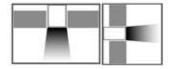

#### Diamension

#### **HOUSING**

\* Materials: Extruded Aluminium

\* Diffuser: Premium high transmission anti-glare \* Heat sink: Aluminium with high grade thermal conductive material

\* PCB: Aluminium

\* Finish: White/Black/Graphite grey