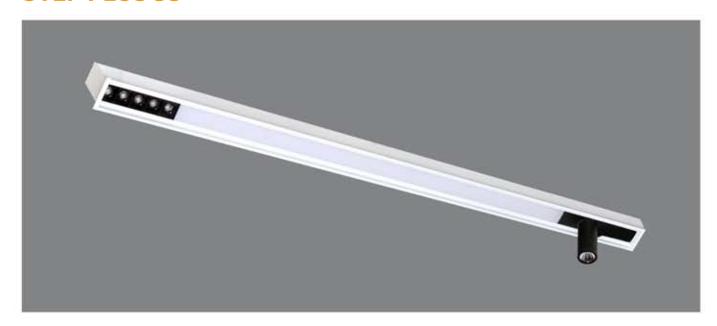

#### MOVEABLE TRACK SPOT

6W / 10W

CCT:3000k / 4000k / 6500k

Dimmable - Tunable

- \* Flat 10mm low deep recessed luminaire
- \* Costumised combination of linear and moveable track spot
- \* No need to cut any ceiling supports white installation because of low construction height
- \* The multi faceted lummaire is mainly designed to create multiple atmosphere in modern interior
- \* Various light distribution in single luminaire
- \* Customised implements of linear and track spot possible as per requirements
- \* Mounting on single target system or direct screw fixing
- \* Costumised length and Concept available