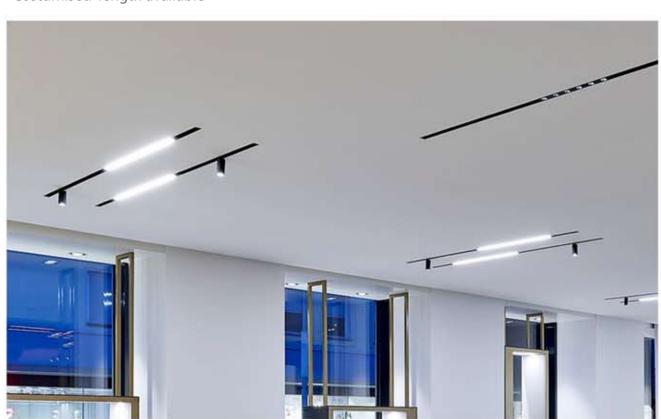

#### MOVEABLE TRACK SPOT

6W / 10W

CCT:3000k / 4000k / 6500k

Dimmable - Tunable

- \* Flat 10mm low deep recessed luminaire
- \* Costumised combination of linear and moveable track spot
- \* No need to cut any ceiling supports white installation because of low construction height
- \* The multi faceted lummaire is mainly designed to create multiple atmosphere in modern interior
- \* Various light distribution in single luminaire
- \* Customised implements of linear and track spot possible as per requirements
- \* Mounting on single target system or direct screw fixing
- \* Costumised length and Concept available