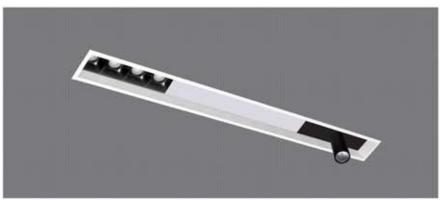

#### Diamension

#### **HOUSING**

\* Materials: Extruded Aluminium

\* Diffuser: Premium high transmission anti-glare \* Heat sink: Aluminium with high grade thermal conductive material

\* PCB: Aluminium

\* Finish: White/Black/Graphite grey

\* Length: Costumised