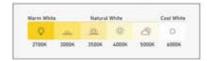

#### **LED**

- \* BRIDGELUX OSRAM
- \* CRI > 80
- \* Lumens : 120-140 lm /w
- \* CCT: 3000k-4000k-5000k-6500k
- \* life span : 35000 hrs
- \* Dimmable Tunable

#### **LINEAR**

6W / 10W / 12W per ft..

CCT: 3000k / 4000k / 5000k / 6500k