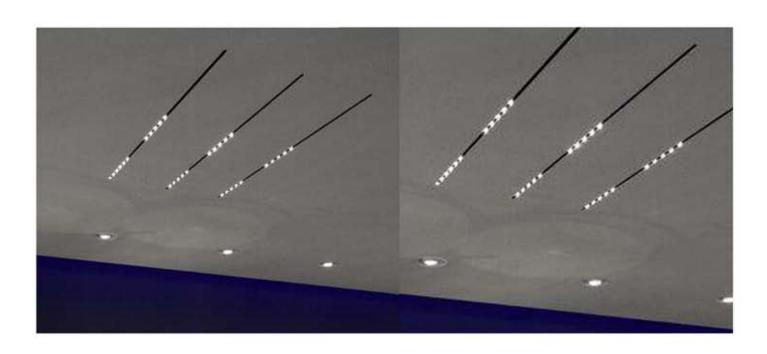

#### Dimmable - Tunable

- \* Flat 10mm low deep recessed luminaire
- \* No Need to cut any ceiling support for installation
- \* Soothing pure light in uniform dotless illumination
- \* The luminaire stand out for its low construction hight with required luminious flux
- \* Ideal for residence, office, malls, corporate park, showrooms
- \* Press fit diffuser for easy maintenance
- \* Mounting on simple toggel system or direct screw fixing, Easy to install
- \* Costumised length and concept possible.