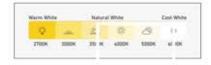

#### **LED**

- \* BRIDGELUX OSRAM
- \* CRI > 80
- \* Lumens : 120-140 lm /w
- \* CCT: 3000k-4000k-5000k-6500k
- \* life span : 35000 hrs
- \* Dimmable Tunable

#### LED

\* BRIDGELUX - OSRAM

\* CRI > 80

\* Lumens: 120-140 lm/w

\* CCT: 3000k-4000k-5000k-6500k

\* life span : 35000 hrs \* Dimmable - Tunable

#### **LED**

\* Bridgelux

\* CRI > 80\*

\* Lumens: 120-140 lm /w

\* CCT: 3000k-4000k-5000k-6500k

\* life span : 35000 hrs

\* Dimmable - Tunable

#### **LED**

\* BRIDGELUX - OSRAM

\* CRI > 80

\* Lumens: 120-140 lm/w

\* CCT: 3000k-4000k-5000k-6500k

\* life span : 35000 hrs

\* Dimmable - Tunable

#### **LED**

\* BRIDGELUX - OSRAM

\* CRI > 80

\* Lumens: 120-140 lm /w

\* CCT: 3000k-4000k-5000k-6500k

\* Dimmable - Tunable 🐩

\* life span : 35000 hrs 🕛

#### **LED**

\* BRIDGELUX - OSRAM

\* CRI > 80

\* Lumens: 120-140 lm /w

\* CCT: 3000k-4000k-5000k-6500k

\* Dimmable - Tunable 🧋

\* life span : 35000 hrs

#### **LED**

\* Bridgelux

\* CRI > 80\*

\* Lumens: 120-140 lm /w

\* CCT: 3000k-4000k-5000k-6500k

\* Dimmable - Tunable

\* life span: 35000 hrs

12w / 18w / 20w / 24w 3000k / 4000k / 5000k / 6500k

#### **LED**

\* BRIDGELUX - OSRAM

\* CRI > 80

\* Lumens : 120-140 lm /w \* CCT : 3000k-4000k-6500k

\* life span : 35000 hrs \* Dimmable - Tunable

#### **LED**

\* BRIDGELUX - OSRAM

\* CRI > 80

\* Lumens: 120-140 lm/w

\* CCT: 3000k-4000k-5000k-6500k

\* Dimmable - Tunable

\* life span : 35000 hrs

#### LED

\* BRIDGELUX - OSRAM

\* CRI > 80

\* Lumens: 120-140 lm /w

\* CCT: 3000k-4000k-5000k-6500k

\* life span : 35000 hrs

#### LED

\* BRIDGELUX - OSRAM

\* CRI > 80

\* Lumens: 120-140 lm /w

\* CCT: 3000k-4000k-5000k-6500k

\* Dimmable - Tunable

\* life span : 35000 hrs

#### **LED**

\* BRIDGELUX - OSRAM

\* CRI > 80

\* Lumens: 120-140 lm/w

\* CCT: 3000k-4000k-5000k-6500k

\* life span : 35000 hrs

#### **LED**

\* BRIDGELUX - OSRAM

\* CRI > 80

\* Lumens: 120-140 lm/w

\* CCT: 3000k-4000k-5000k-6500k

\* Dimmable - Tunable 🥞

\* life span : 35000 hrs

#### **LED**

\* BRIDGELUX - OSRAM

\* CRI > 80

\* Lumens: 120-140 lm /w

\* CCT: 3000k-4000k-5000k-6500k

\* life span : 35000 hrs

#### **LED**

\* BRIDGELUX - OSRAM

\* CRI > 80

\* Lumens: 120-140 lm /w

\* CCT: 3000k-4000k-5000k-6500k

\* Dimmable - Tunable

\* life span : 35000 hrs

#### **LED**

\* BRIDGELUX - OSRAM

\* CRI > 80

\* Lumens: 120-140 lm /w

\* CCT: 3000k-4000k-5000k-6500k

\* Dimmable - Tunable

\* life span : 35000 hrs

3000k / 4000k / 6500k Dimmable - Tunable

#### LED

\* BRIDGELUX - OSRAM

\* CRI > 80

\* Lumens: 120-140 lm /w

\* CCT: 3000k-4000k-5000k-6500k

\* life span: 35000 hrs

### **LED**

\* BRIDGELUX - OSRAM

\* CRI > 80

\* Lumens: 120-140 lm /w

\* CCT: 3000k-4000k-5000k-6500k

\* Dimmable - Tunable 🥈

\* life span : 35000 hrs

### \* BRIDGELUX - OSRAM

\* CRI > 80

\* Lumens: 120-140 lm /w

\* CCT: 3000k-4000k-5000k-6500k

\* Dimmable - Tunable

\* life span : 35000 hrs

#### **LED**

\* BRIDGELUX - OSRAM

\* CRI > 80

\* Lumens: 120-140 lm/w

\* CCT: 3000k-4000k-5000k-6500k

\* life spam : 35000 hrs \* Dimmable - Tunable

#### **LED**

\* BRIDGELUX - OSRAM

\* CRI > 80

\* Lumens : 120-140 lm /w

\* CCT: 3000k-4000k-5000k-6500k

\* Dimmable - Tunable 🦹

\* life span : 35000 hrs

### **LED**

\* BRIDGELUX - OSRAM

\* CRI > 80

\* Lumens: 120-140 lm/w

\* CCT: 3000k-4000k-5000k-6500k

\* life span: 35000 hrs

\* Dimmable - Tunable

#### **LED**

\* BRIDGELUX - OSRAM

\* CRI > 80

\* Lumens: 120-140 lm /w

\* CCT: 3000k-4000k-5000k-6500k

\* Dimmable - Tunable 🥈

\* life span : 35000 hrs

#### LED

\* BRIDGELUX - OSRAM

\* CRI > 80

\* Lumens: 120-140 lm/w

\* CCT: 3000k-4000k-5000k-6500k

\* life span : 35000 hrs

#### LED

\* BRIDGELUX - OSRAM

\* CRI > 80

\* Lumens: 120-140 lm /w

\* CCT: 3000k-4000k-5000k-6500k

\* Dimmable - Tunable 🥈

\* life span : 35000 hrs

#### **LED**

\* BRIDGELUX - OSRAM

\* CRI > 80

\* Lumens: 120-140 lm /w

\* CCT: 3000k-4000k-5000k-6500k

\* life span: 35000 hrs

\* Dimmable - Tunable

#### LED

\* BRIDGELUX - OSRAM

\* CRI > 80

\* Lumens: 120-140 lm/w

\* CCT: 3000k-4000k-5000k-6500k

\* Dimmable - Tunable

\* life span : 35000 hrs

#### **LED**

\* BRIDGELUX - OSRAM

\* CRI > 80

\* Lumens : 120-140 lm /w

\* CCT: 3000k-4000k-5000k-6500k

\* Dimmable - Tunable

\* life span : 35000 hrs 🥛

#### **LED**

\* BRIDGELUX - OSRAM

\* CRI > 80

\* Lumens : 120-140 lm /w

\* CCT: 3000k-4000k-5000k-6500k

\* life span : 35000 hrs

#### LED

- \* BRIDGELUX OSRAM
- \* CRI > 80
- \* Lumens : 120-140 lm /w
- \* CCT: 3000k-4000k-5000k-6500k
- \* Dimmable Tunable 🧋
- \* life span : 35000 hrs

#### LED

\* BRIDGELUX - OSRAM

\* CRI > 80

\* Lumens: 120-140 lm/w

\* CCT: 3000k-4000k-5000k-6500k

\* Dimmable - Tunable 🥈

\* life span : 35000 hrs