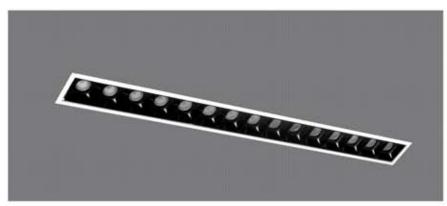

## **STRAIGHT LB 65**

#### Dimension

#### **HOUSING**

\* Materials: Extruded Aluminium

\* Diffuser: Premium high transmission anti-glare \* Heat sink: Aluminium with high grade thermal conductive material

\* PCB: Aluminium

\* Finish: White / Black / Graphite grey

\* Length: Costumised

\* Driven with : 12 V / 24 V / CC driver \* Input voltage : 220v - 240v / 50-60 Hz

\* Dimming : Non Dim, Phase cut, Analogue, Dali

\* Driver protection : Short circuit, Surge

#### **LED**

\* BRIDGELUX - OSRAM

\* CRI > 80

\* Lumens: 120-140 lm/w

\* CCT: 3000k-4000k-5000k-6500k

\* life span : 35000 hrs