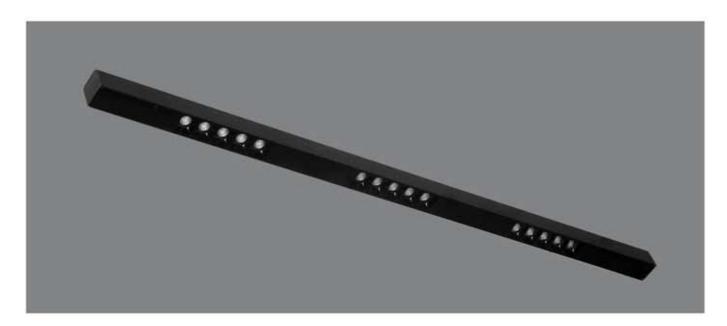

#### Diamension

#### **HOUSING**

\* Materials: Extruded Aluminium

\* Diffuser: Premium high transmission anti-glare \* Heat sink: Aluminium with high grade thermal conductive material

\* PCB: Aluminium

\* Finish: White/Black/Graphite grey

\* Length: Costumised

#### **ELECTRICALS**

\* Driven with : 12 V / 24 V / CC driver \* Input voltage : 220v - 240v / 50-60 Hz

\* Dimming : Non Dim, Phase cut , Analogue , Dali

\* Driver protection : Short circuit, Surge

#### **LED**

- \* BRIDGELUX OSRAM
- \* CRI > 80
- \* Lumens : 120-140 lm /w
- \* CCT: 3000k-4000k-5000k-6500k
- \* life span : 35000 hrs
- \* Dimmable Tunable

#### **LINEAR**

6W / 10W / 12W per ft..

CCT: 3000k / 4000k / 5000k / 6500k

#### Dimmable - Tunable

- \* Flat 10mm low deep recessed luminaire
- \* No Need to cut any ceiling support for installation
- \* Soothing pure light in uniform dotless illumination
- \* The luminaire stand out for its low construction hight with required luminious flux
- \* Ideal for residence, office, malls, corporate park, showrooms
- \* Press fit diffuser for easy maintenance
- \* Mounting on simple toggel system or direct screw fixing, Easy to install
- \* Costumised length and concept possible.