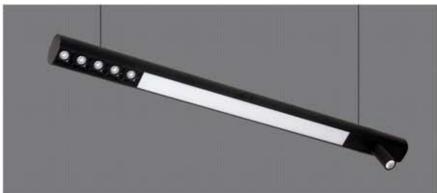

## **EYE PLUS 120**

#### **LINEAR**

6W / 10W / 12W 3000k / 4000k / 5000k / 6500k Dimmable - Tunable

#### MOOVEBLE TRACK SPOT

- \* Two way direct light distriution version with options of linear light and moveable track spot
- \* Eye Plus 120 delivers more light in case of office lighting version which means you can illuminated longer area while using few lines of lights.
- \* The suspended luminaires is the perfect lighting solutions for Open-plan office by combining linear and moovable track spot.
- \* Inbuilt drivers its delivrs a beautiful appearance and also perfect for wide range of application.
- \* Light never so beautiful
- \* First class lighting and ultra class design. Each product has its own unique development story.
- \* Suspended on adjustable wire suspension.
- \* Various length available as per require.
- \* Ideal for corporate offices, showrooms, malls.
- \* Costumised implements of light sources possible as per requirement.