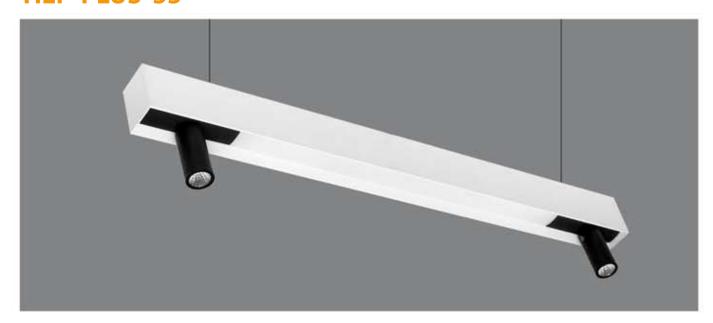

#### Dimmable - Tunable

- \* Flat 10mm low deep recessed luminaire
- \* No Need to cut any ceiling support for installation
- \* Soothing pure light in uniform dotless illumination
- \* The luminaire stand out for its low construction hight with required luminious flux
- \* Ideal for residence, office, malls, corporate park, showrooms
- \* Press fit diffuser for easy maintenance
- \* Mounting on simple toggel system or direct screw fixing, Easy to install
- \* Costumised length and concept possible.