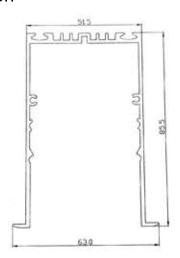

## **STRAIGHT PLUS 65**





#### **LINEAR**



6W / 10W / 12W per ft.. 3000k / 4000k / 5000k / 6500k Dimmable - Tunable





10w / 15w 3000k / 4000k / 6500k

#### TRACK SPOT



6w / 10w / 15w 3000k / 4000k / 6500k Dimmable - Tunable

- \* Flat recessed luminaire with options of Linear light- Laser spot-Moveable track spot.
- \* Providing completly homogeneous illumination with diffrent light sources for comfortable and classy environment.
- \* Laser & trade spot helps to create ambience and linear gives soothing pure uniform illumination.
- \* Ultimate design freedom.
- \* Dimmable-Tunable in Linear and track spot are the smart lighting solutions.
- \* Mounted on toolless adjustable clips.
- \* Customised length and concept available.





## **STRAIGHT LB 65**



#### Dimension



#### **HOUSING**

\* Materials: Extruded Aluminium

\* Diffuser: Premium high transmission anti-glare \* Heat sink: Aluminium with high grade thermal conductive material

\* PCB: Aluminium

\* Finish: White / Black / Graphite grey

\* Length: Costumised



\* Driven with : 12 V / 24 V / CC driver \* Input voltage : 220v - 240v / 50-60 Hz

\* Dimming : Non Dim, Phase cut, Analogue, Dali

\* Driver protection : Short circuit, Surge



#### **LED**

\* BRIDGELUX - OSRAM

\* CRI > 80

\* Lumens: 120-140 lm/w

\* CCT: 3000k-4000k-5000k-6500k

\* life span : 35000 hrs

























#### **LASER**



10w / 15w 3000k / 4000k / 6500k

- \* Flat linear with laser spot
- \* The special configuration of the optical system delivers a precise glare free lights
- \* Flat linear with glare fr