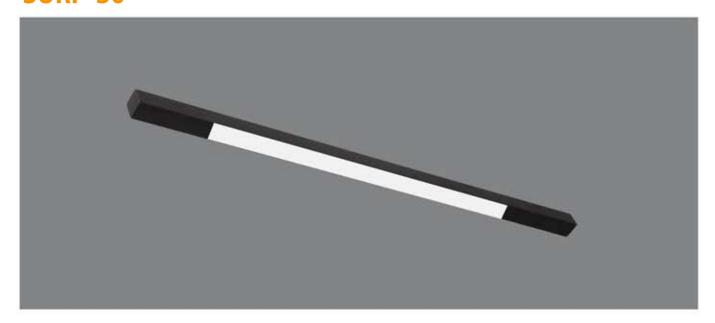

#### **LINEAR**

6W / 10W / 12W per ft..

CCT: 3000k / 4000k / 5000k / 6500k

#### Dimmable - Tunable

- \* Flat 10mm low deep recessed luminaire
- \* No Need to cut any ceiling support for installation
- \* Soothing pure light in uniform dotless illumination
- \* The luminaire stand out for its low construction hight with required luminious flux
- \* Ideal for residence, office, malls, corporate park, showrooms
- \* Press fit diffuser for easy maintenance
- \* Mounting on simple toggel system or direct screw fixing, Easy to install
- \* Costumised length and concept possible.