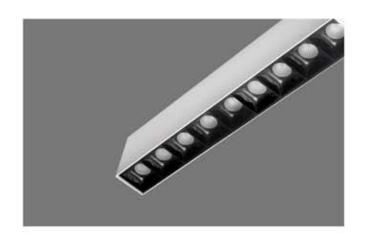

#### Diamension

#### **HOUSING**

\* Materials: Extruded Aluminium

\* Diffuser: Premium high transmission anti-glare \* Heat sink: Aluminium with high grade thermal conductive material

\* PCB: Aluminium

\* Finish: White/Black/Graphite grey

#### **LED**

- \* BRIDGELUX OSRAM
- \* CRI > 80
- \* Lumens : 120-140 lm /w
- \* CCT: 3000k-4000k-5000k-6500k
- \* life span : 35000 hrs
- \* Dimmable Tunable

#### **LINEAR**

6W / 10W / 12W per ft..

CCT: 3000k / 4000k / 5000k / 6500k