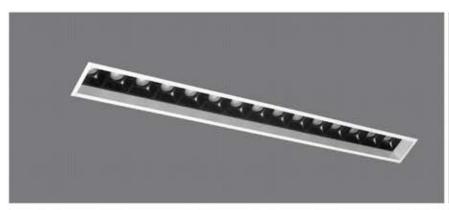

#### Diamension

#### **HOUSING**

\* Materials: Extruded Aluminium

\* Diffuser: Premium high transmission anti-glare \* Heat sink: Aluminium with high grade thermal conductive material

\* PCB: Aluminium

\* Finish: White/Black/Graphite grey

\* Length: Costumised

#### **ELECTRICALS**

\* Driven with : 12 V / 24 V / CC driver \* Input voltage : 220v - 240v / 50-60 Hz

\* Dimming : Non Dim, Phase cut , Analogue , Dali

\* Driver protection : Short circuit, Surge

#### **LED**

- \* BRIDGELUX OSRAM
- \* CRI > 80
- \* Lumens : 120-140 lm /w
- \* CCT: 3000k-4000k-5000k-6500k
- \* life span : 35000 hrs
- \* Dimmable Tunable

#### **LINEAR**

6W / 10W / 12W per ft..

CCT: 3000k / 4000k / 5000k / 6500k