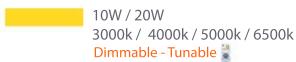

showrooms, malls.
- \* Costumised implements of light sources possible as per requirement.



## **SURF 30**



#### Diamension





#### **HOUSING**

\* Materials: Extruded Aluminium

\* Diffuser: Primium high trasmission anti-glare \* Heat sink: Aluminium with high grade thermal conductive material

\* POB: Aluminium

\* Finish: White / Black / Graphite grey

\* Length: Costumised

#### **ELECTRICALS**

\* Driven with : 12 V / 24 V / CC driver \* Inpu voltage : 220v - 240v / 50-60 Hz

\* Dimming : Non Dim, Phase cut , Analouge , Dali

\* Driver protection : Short circuit, Surge

#### **LED**

\* BRIDGELUX - OSRAM

\* CRI > 80

\* Lumens: 120-140 lm/w

\* CCT: 3000k-4000k-5000k-6500k

\* life spam : 35000 hrs \* Dimmable - Tunable





















# **SURF 30**





#### **LINEAR**



- \* Flat surface suspended slim linear with inbuilt drivers.
- \* Surf linear sets new trend for stylish format of interior.
- \* Slim housing with inbuilt driver make this luminaire serve as an ideal design element.
- \* Compact linear with high light output with uniform light distribution.
- \* The linear sets new standard in terms of compact design.
- \* Press fit differ for easy maintenance
- \* Various length available.
- \* Mounted with press fit clamps.





## **SURF 30 LB**



#### **Dimension**



# Side Side

#### **HOUSING**

\* Materials: Extruded Aluminium

 $^{st}$  Diffuser : Premium high transmission anti-glare

\* Heat sink: Aluminium with high grade thermal conductive material

\* PCB: Aluminium

\* Finish: White / Black / Graphite grey

\* Length: Costumised

#### **