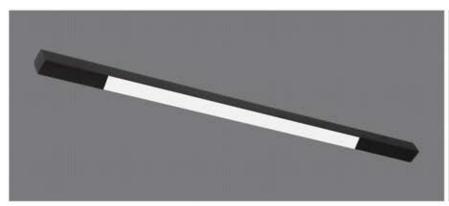

#### LINEAR

10w / 20w 3000k / 4000k / 5000k / 6500k Dimmable - Tunable

#### TRACK SPOT

- \* Flat luminaire with linear light and moveable track spot
- \* Soothing pure light in uniform illuminination and moveable track spot to create classy ambience
- \* The multi faceted luminaire is mainly design to create multiple atmosphere in interior.
- \* Dimmable-Tunable among their greatest advantages and smart intelligent solutions for modern interior
- \* With just a single luminaire, a lighting planner can programme
- \* A wide variety of lighting scenarious
- \* Costumised implement of light sources are possible.
- \* Mounted on adjustable toolless recessed clips, easy to install.