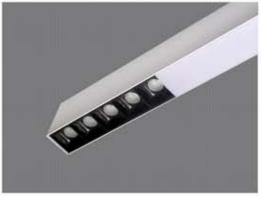

#### Diamension

#### **HOUSING**

\* Materials: Extruded Aluminium

\* Diffuser: Premium high transmission anti-glare \* Heat sink: Aluminium with high grade thermal conductive material

\* PCB: Aluminium

\* Finish: White/Black/Graphite grey

\* Length: Costumised

#### **ELECTRICALS**

\* Driven with : 12 V / 24 V / CC driver \* Input voltage : 220v - 240v / 50-60 Hz

\* Dimming : Non Dim, Phase cut , Analogue , Dali

\* Driver protection : Short circuit, Surge

#### **LED**

- \* BRIDGELUX OSRAM
- \* CRI > 80
- \* Lumens : 120-140 lm /w
- \* CCT: 3000k-4000k-5000k-6500k
- \* life span : 35000 hrs
- \* Dimmable Tunable