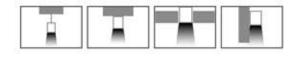

#### **HOUSING**

\* Materials: Extruded Aluminium

\* Diffuser: Premium high transmission anti-glare \* Heat sink: Aluminium with high grade thermal conductive material

\* PCB: Aluminium

\* Finish: White/Black/Graphite grey

#### Dimmable - Tunable

- \* Flat 10mm low deep recessed luminaire
- \* No Need to cut any ceiling support for installation
- \* Soothing pure light in uniform dotless illumination
- \* The luminaire stand out for its low construction hight with required luminious flux
- \* Ideal for residence, office, malls, corporate park, showrooms
- \* Press fit diffuser for easy maintenance
- \* Mounting on simple toggel system or direct screw fixing, Easy to install
- \* Costumised length and concept possible.