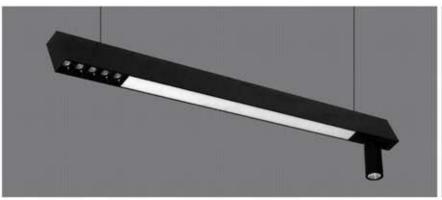

## **TIEF PLUS 55**

10w / 20w 3000k / 4000k / 5000k / 6500k Dimmable - Tunable

- \* Deep Receassed suspended surface linear with combination of linear light and moveable track spot.
- \* TIEF Plus 55 illuminate glare reduction light due to offset differer in anti glare materials.
- \* The result is a comfortable and productive work environment that will help your team stay focused and motivated throughout the day.
- \* A suspended luminaire that gives more then "just" light.
- \* Linear gives you equal working light and track spot help to create classy ambience in working place.
- \* Dimmable-Tunable are the smart and ittelligent features of modern lighting.
- \* Wide beam light ensure a high degree of visual comfort.
- \* Provision of inbuilt driver.
- \* Mounted on toolless adjustable wires.
- \* Costumised length available.
- \* Costumised implements of light sources possible as per requirement.