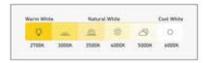

#### **LED**

- \* BRIDGELUX OSRAM
- \* CRI > 80
- \* Lumens : 120-140 lm /w
- \* CCT: 3000k-4000k-5000k-6500k
- \* life span : 35000 hrs
- \* Dimmable Tunable

#### LED

\* BRIDGELUX - OSRAM

\* CRI > 80

\* Lumens: 120-140 lm/w

\* CCT: 3000k-4000k-5000k-6500k

\* life span : 35000 hrs \* Dimmable - Tunable

#### **LED**

\* Bridgelux

\* CRI > 80\*

\* Lumens: 120-140 lm /w

\* CCT: 3000k-4000k-5000k-6500k

\* life span : 35000 hrs

\* Dimmable - Tunable