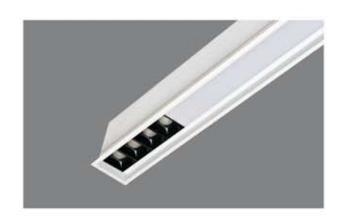

#### Dimmable - Tunable

- \* Flat 10mm low deep recessed luminaire
- \* No Need to cut any ceiling support for installation
- \* Soothing pure light in uniform dotless illumination
- \* The luminaire stand out for its low construction hight with required luminious flux
- \* Ideal for residence, office, malls, corporate park, showrooms
- \* Press fit diffuser for easy maintenance
- \* Mounting on simple toggel system or direct screw fixing, Easy to install
- \* Costumised length and concept possible.