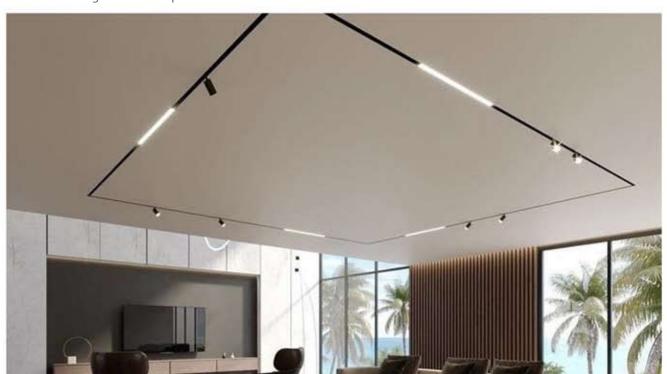

#### MOVEABLE TRACK SPOT

6W / 10W

CCT:3000k / 4000k / 6500k

Dimmable - Tunable

- \* Flat 10mm low deep recessed luminaire
- \* Costumised combination of linear and moveable track spot
- \* No need to cut any ceiling supports white installation because of low construction height
- \* The multi faceted lummaire is mainly designed to create multiple atmosphere in modern interior
- \* Various light distribution in single luminaire
- \* Customised implements of linear and track spot possible as per requirements
- \* Mounting on single target system or direct screw fixing
- \* Costumised length and Concept available

#### **MOVEABLE TRACK SPOT**

6W / 10W CCT : 3000k / 4000k / 6500k Dimmable - Tunable

- \* Flat 10mm low deep recessed luminaire with options of linear light and moveable track spot
- \* No need to cut any ceiling supports white installation
- \* The multi faceted luminaire is mainly designed to create multiple atmosphere in modern interior
- \* Ideal for residence, showrooms, gallaries
- \* Press fit diffuser for easy maintenance
- \* Mounting on simple toggle system or direct screw fixing, easy to install
- \* Costumised length available