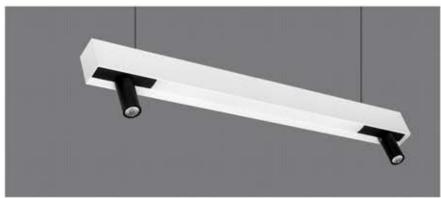

#### MOVEABLE TRACK SPOT

6W / 10W

CCT:3000k / 4000k / 6500k

Dimmable - Tunable

- \* Flat 10mm low deep recessed luminaire
- \* Costumised combination of linear and moveable track spot
- \* No need to cut any ceiling supports white installation because of low construction height
- \* The multi faceted lummaire is mainly designed to create multiple atmosphere in modern interior
- \* Various light distribution in single luminaire
- \* Customised implements of linear and track spot possible as per requirements
- \* Mounting on single target system or direct screw fixing
- \* Costumised length and Concept available

#### **MOVEABLE TRACK SPOT**

6W / 10W CCT : 3000k / 4000k / 6500k Dimmable - Tunable

- \* Flat 10mm low deep recessed luminaire with options of linear light and moveable track spot
- \* No need to cut any ceiling supports white installation
- \* The multi faceted luminaire is mainly designed to create multiple atmosphere in modern interior
- \* Ideal for residence, showrooms, gallaries
- \* Press fit diffuser for easy maintenance
- \* Mounting on simple toggle system or direct screw fixing, easy to install
- \* Costumised length available