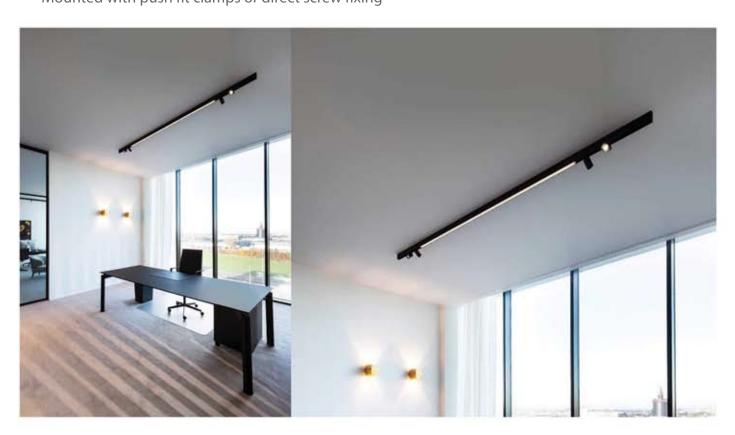

#### LINEAR

6w / 10w / 12w / 18w / 20w / 24w 3000k / 4000k / 6500k Dimmable - Tunable

- \* Flat surface luminaire with linear light and moveable track spot
- \* Soothing pure light in uniform illumination and moveable track spot to create classy ambience
- \* The multifaceted luminaire is mainly design to creat multiple atmosphere
- \* Dimmable tunable are the smart and intellegent lighting solution
- \* No Inbuilt drivers
- \* Costumised length and implements of track spots possible
- \* Mounted with push fit clamps or direct screw fixing