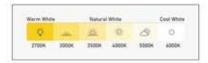

#### **LED**

- \* BRIDGELUX OSRAM
- \* CRI > 80
- \* Lumens : 120-140 lm /w
- \* CCT: 3000k-4000k-5000k-6500k
- \* life span : 35000 hrs
- \* Dimmable Tunable