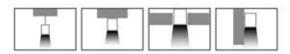

#### Dimmable - Tunable

- \* Flat 10mm low deep recessed luminaire
- \* No Need to cut any ceiling support for installation
- \* Soothing pure light in uniform dotless illumination
- \* The luminaire stand out for its low construction hight with required luminious flux
- \* Ideal for residence, office, malls, corporate park, showrooms
- \* Press fit diffuser for easy maintenance
- \* Mounting on simple toggel system or direct screw fixing, Easy to install
- \* Costumised length and concept possible.

#### MOVEABLE TRACK SPOT

6W / 10W

CCT:3000k / 4000k / 6500k

Dimmable - Tunable

- \* Flat 10mm low deep recessed luminaire
- \* Costumised combination of linear and moveable track spot
- \* No need to cut any ceiling supports white installation because of low construction height
- \* The multi faceted lummaire is mainly designed to create multiple atmosphere in modern interior
- \* Various light distribution in single luminaire
- \* Customised implements of linear and track spot possible as per requirements
- \* Mounting on single target system or direct screw fixing
- \* Costumised length and Concept available