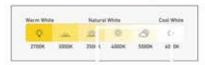

#### **LED**

- \* BRIDGELUX OSRAM
- \* CRI > 80
- \* Lumens : 120-140 lm /w
- \* CCT: 3000k-4000k-5000k-6500k
- \* life span : 35000 hrs
- \* Dimmable Tunable