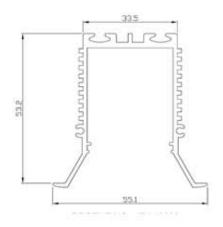

X - OSRAM

\* CRI > 80

\* Lumens: 120-140 lm /w

\* CCT: 3000k-4000k-5000k-6500k

\* Dimmable - Tunable 🥈

\* life span : 35000 hrs



















# DEEP 55





#### LINEAR



Dimmable - Tunable



- \* Deep recessed luminaire.
- \* Deep gives a different look with glare reduction illumination light due to offset diffuser version.
- \* Soothing pure light in uniformly illuminated linear makes the perfect design feature.
- \* Dimmable-Tunable lighting are the smart solution for modern lighting.
- \* Stylistic look.
- \* Ideal for residence, corporate office, malls, showrooms.
- \* Press fit diffuser for easy maintance.
- \* Mounted on toolless adjustable clips, Easy to Install.
- \* Costumised length and concept available as per requirement.





# **DEEP PLUS 55**



#### Dimension



#### **HOUSING**

\* Materials: Extruded Aluminium

\* Diffuser: Premium high transmission anti-glare \* Heat sink: Aluminium with high grade thermal conductive material

\* PCB: Aluminium

\* Finish: White / Black / Graphite grey

\* Length: Costumised

#### **ELECTRICALS**

\* Driven with : 12 V / 24 V / CC driver \* Input voltage : 220v - 240v / 50-60 Hz

\* Dimming : Non Dim, Phase cut , Analogue , Dali

\* Driver protection : Short circuit, Surge



#### **LED**

\* BRIDGELUX - OSRAM

\* CRI > 80

\* Lumens: 120-140 lm /w

\* CCT: 3000k-4000k-5000k-6500k

\* Dimmable - Tunable

\* life span : 35000 hrs



















### **DEEP PLUS 55**





#### LINEAR



12w / 18w / 20w / 24w 3000k / 4000k / 5000k / 6500k Dimmable - Tunable

### **LASER**



10w / 15w 3000k / 4000k / 6500k Di