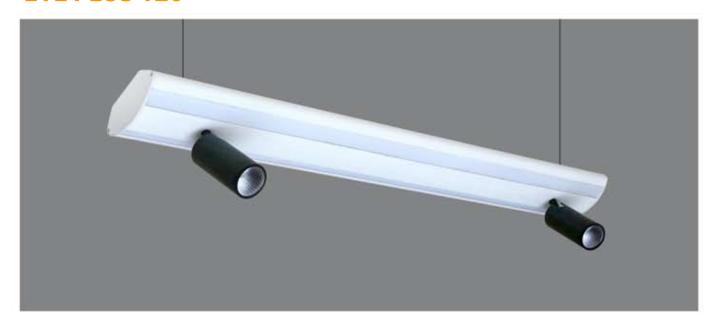

## **EYE PLUS 120**

#### **LINEAR**

6W / 10W / 12W 3000k / 4000k / 5000k / 6500k Dimmable - Tunable

#### MOOVEBLE TRACK SPOT

- \* Two way direct light distriution version with options of linear light and moveable track spot
- \* Eye Plus 120 delivers more light in case of office lighting version which means you can illuminated longer area while using few lines of lights.
- \* The suspended luminaires is the perfect lighting solutions for Open-plan office by combining linear and moovable track spot.
- \* Inbuilt drivers its delivrs a beautiful appearance and also perfect for wide range of application.
- \* Light never so beautiful
- \* First class lighting and ultra class design. Each product has its own unique development story.
- \* Suspended on adjustable wire suspension.
- \* Various length available as per require.
- \* Ideal for corporate offices, showrooms, malls.
- \* Costumised implements of light sources possible as per requirement.