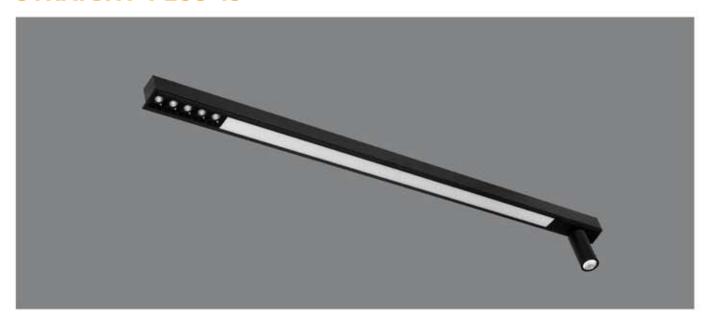

#### Diamension

#### **HOUSING**

\* Materials: Extruded Aluminium

\* Diffuser: Premium high transmission anti-glare \* Heat sink: Aluminium with high grade thermal conductive material

\* PCB: Aluminium

\* Finish: White/Black/Graphite grey

\* Length: Costumised

#### **ELECTRICALS**

\* Driven with : 12 V / 24 V / CC driver \* Input voltage : 220v - 240v / 50-60 Hz

\* Dimming : Non Dim, Phase cut , Analogue , Dali

\* Driver protection : Short circuit, Surge

#### **LED**

- \* BRIDGELUX OSRAM
- \* CRI > 80
- \* Lumens : 120-140 lm /w
- \* CCT: 3000k-4000k-5000k-6500k
- \* life span : 35000 hrs
- \* Dimmable Tunable

#### **LINEAR**

6W / 10W / 12W per ft..

CCT: 3000k / 4000k / 5000k / 6500k

#### Dimmable - Tunable

- \* Flat 10mm low deep recessed luminaire
- \* No Need to cut any ceiling support for installation
- \* Soothing pure light in uniform dotless illumination
- \* The luminaire stand out for its low construction hight with required luminious flux
- \* Ideal for residence, office, malls, corporate park, showrooms
- \* Press fit diffuser for easy maintenance
- \* Mounting on simple toggel system or direct screw fixing, Easy to install
- \* Costumised length and concept possible.