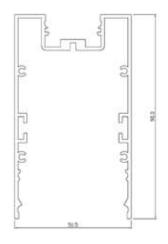

#### Diamension

#### **HOUSING**

\* Materials: Extruded Aluminium

\* Diffuser: Premium high transmission anti-glare \* Heat sink: Aluminium with high grade thermal conductive material

\* PCB: Aluminium

\* Finish: White/Black/Graphite grey

\* Length: Costumised