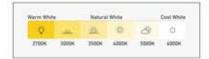

#### **LED**

- \* BRIDGELUX OSRAM
- \* CRI > 80
- \* Lumens : 120-140 lm /w
- \* CCT: 3000k-4000k-5000k-6500k
- \* life span : 35000 hrs
- \* Dimmable Tunable

#### **LINEAR**

6W / 10W / 12W per ft..

CCT: 3000k / 4000k / 5000k / 6500k