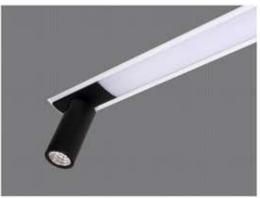

## **LINIA PLUS 50**

#### **LINEAR**

10w / 20w

CCT: 3000k / 4000k / 5000k / 6500k

Dimmable - Tunable

#### TRACK SPOT

6W / 10W

CCT:3000k / 4000k / 6500k

Dimmable - Tunable

- \* Flat luminaire with linear light and moveable track spot
- \* Soothing pure light in uniform illuminination and moveable track spot to create classy ambience
- \* The multi faceted luminaire is mainly design to create multiple atmosphere in interior.
- \* Dimmable Tunable are the smart and intelligent lighting solutions
- \* The new icon in lighting structure
- \* Costumised implement of light sources are possible.
- \* Mounted on adjustable toolless recessed clips, easy to install.