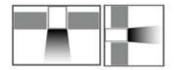

#### Diamension

#### **HOUSING**

\* Materials: Extruded Aluminium

\* Diffuser: Premium high transmission anti-glare \* Heat sink: Aluminium with high grade thermal conductive material

\* PCB: Aluminium

\* Finish: White/Black/Graphite grey