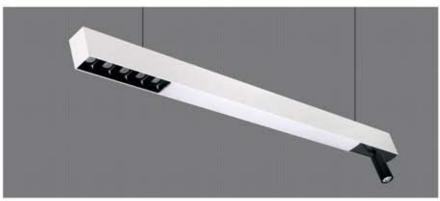

## **EYE PLUS 120**

#### **LINEAR**

6W / 10W / 12W 3000k / 4000k / 5000k / 6500k Dimmable - Tunable

#### MOOVEBLE TRACK SPOT

- \* Two way direct light distriution version with options of linear light and moveable track spot
- \* Eye Plus 120 delivers more light in case of office lighting version which means you can illuminated longer area while using few lines of lights.
- \* The suspended luminaires is the perfect lighting solutions for Open-plan office by combining linear and moovable track spot.
- \* Inbuilt drivers its delivrs a beautiful appearance and also perfect for wide range of application.
- \* Light never so beautiful
- \* First class lighting and ultra class design. Each product has its own unique development story.
- \* Suspended on adjustable wire suspension.
- \* Various length available as per require.
- \* Ideal for corporate offices, showrooms, malls.
- \* Costumised implements of light sources possible as per requirement.