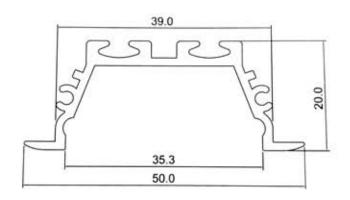

able 🐩

\* life span : 35000 hrs 🕛

























#### LINEAR

10w / 20w 3000k / 4000k / 5000k / 6500k Dimmable - Tunable

#### TRACK SPOT



- \* Flat luminaire with linear light and moveable track spot
- \* Soothing pure light in uniform illuminination and moveable track spot to create classy ambience
- \* The multi faceted luminaire is mainly design to create multiple atmosphere in interior.
- \* Dimmable-Tunable among their greatest advantages and smart intelligent solutions for modern interior
- \* With just a single luminaire, a lighting planner can programme
- \* A wide variety of lighting scenarious
- \* Costumised implement of light sources are possible.
- \* Mounted on adjustable toolless recessed clips, easy to install.





## **LINIA PLUS 50**



#### **Dimension**





#### **HOUSING**

\* Materials: Extruded Aluminium

\* Diffuser: Premium high transmission anti-glare \* Heat sink: Aluminium with high grade thermal

conductive material \* PCB: Aluminium

\* Finish: White / Black / Graphite grey

\* Length: Costumised

#### **ELECTRICALS**

\* Driven with : 12 V / 24 V / CC driver \* Input voltage : 220v - 240v / 50-60 Hz

\* Dimming : Non Dim, Phase cut , Analogue , Dali

\* Driver protection : Short circuit, Surge

#### **LED**

\* BRIDGELUX - OSRAM

\* CRI > 80

\* Lumens: 120-140 lm /w

\* CCT: 3000k-4000k-5000k-6500k

\* Dimmable - Tunable 🧋

\* life span : 35000 hrs

























#### **LINEAR**

10w / 20w

CCT: 3000k / 4000k / 5000k / 6500k

Dimmable - Tunable

#### TRACK SPOT

6W / 10W

CCT:3000k / 4000k / 6500k

Dimmable - Tunable