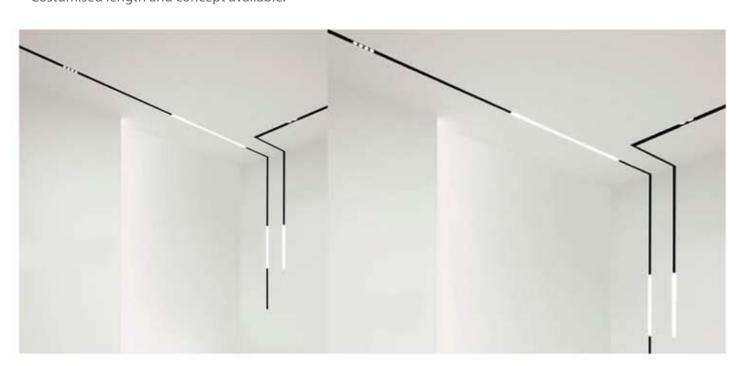

#### Dimmable - Tunable

- \* Flat 10mm low deep recessed luminaire
- \* No Need to cut any ceiling support for installation
- \* Soothing pure light in uniform dotless illumination
- \* The luminaire stand out for its low construction hight with required luminious flux
- \* Ideal for residence, office, malls, corporate park, showrooms
- \* Press fit diffuser for easy maintenance
- \* Mounting on simple toggel system or direct screw fixing, Easy to install
- \* Costumised length and concept possible.