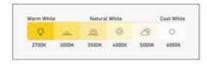

#### **LED**

- \* BRIDGELUX OSRAM
- \* CRI > 80
- \* Lumens : 120-140 lm /w
- \* CCT: 3000k-4000k-5000k-6500k
- \* life span : 35000 hrs
- \* Dimmable Tunable

#### LED

\* BRIDGELUX - OSRAM

\* CRI > 80

\* Lumens: 120-140 lm/w

\* CCT: 3000k-4000k-5000k-6500k

\* life span : 35000 hrs \* Dimmable - Tunable

#### **LED**

\* Bridgelux

\* CRI > 80\*

\* Lumens: 120-140 lm /w

\* CCT: 3000k-4000k-5000k-6500k

\* life span : 35000 hrs

\* Dimmable - Tunable

#### **LED**

\* BRIDGELUX - OSRAM

\* CRI > 80

\* Lumens: 120-140 lm/w

\* CCT: 3000k-4000k-5000k-6500k

\* life span : 35000 hrs

\* Dimmable - Tunable

#### **LED**

\* BRIDGELUX - OSRAM

\* CRI > 80

\* Lumens: 120-140 lm /w

\* CCT: 3000k-4000k-5000k-6500k

\* Dimmable - Tunable 🐩

\* life span : 35000 hrs 🕛

#### **LED**

\* BRIDGELUX - OSRAM

\* CRI > 80

\* Lumens: 120-140 lm /w

\* CCT: 3000k-4000k-5000k-6500k

\* Dimmable - Tunable 🧋

\* life span : 35000 hrs

#### **LED**

\* Bridgelux

\* CRI > 80\*

\* Lumens: 120-140 lm /w

\* CCT: 3000k-4000k-5000k-6500k

\* Dimmable - Tunable

\* life span: 35000 hrs

12w / 18w / 20w / 24w 3000k / 4000k / 5000k / 6500k

#### **LED**

\* BRIDGELUX - OSRAM

\* CRI > 80

\* Lumens : 120-140 lm /w \* CCT : 3000k-4000k-6500k

\* life span : 35000 hrs \* Dimmable - Tunable

#### **LED**

\* BRIDGELUX - OSRAM

\* CRI > 80

\* Lumens: 120-140 lm/w

\* CCT: 3000k-4000k-5000k-6500k

\* Dimmable - Tunable

\* life span : 35000 hrs

#### LED

\* BRIDGELUX - OSRAM

\* CRI > 80

\* Lumens: 120-140 lm /w

\* CCT: 3000k-4000k-5000k-6500k

\* life span : 35000 hrs

#### LED

\* BRIDGELUX - OSRAM

\* CRI > 80

\* Lumens: 120-140 lm /w

\* CCT: 3000k-4000k-5000k-6500k

\* Dimmable - Tunable

\* life span : 35000 hrs

#### **LED**

\* BRIDGELUX - OSRAM

\* CRI > 80

\* Lumens: 120-140 lm/w

\* CCT: 3000k-4000k-5000k-6500k

\* life span : 35000 hrs

#### **LED**

\* BRIDGELUX - OSRAM

\* CRI > 80

\* Lumens: 120-140 lm/w

\* CCT: 3000k-4000k-5000k-6500k

\* Dimmable - Tunable 🥞

\* life span : 35000 hrs

#### **LED**

\* BRIDGELUX - OSRAM

\* CRI > 80

\* Lumens: 120-140 lm /w

\* CCT: 3000k-4000k-5000k-6500k

\* life span : 35000 hrs

#### **LED**

\* BRIDGELUX - OSRAM

\* CRI > 80

\* Lumens: 120-140 lm /w

\* CCT: 3000k-4000k-5000k-6500k

\* Dimmable - Tunable

\* life span : 35000 hrs

#### **LED**

\* BRIDGELUX - OSRAM

\* CRI > 80

\* Lumens: 120-140 lm /w

\* CCT: 3000k-4000k-5000k-6500k

\* Dimmable - Tunable

\* life span : 35000 hrs

3000k / 4000k / 6500k Dimmable - Tunable

#### LED

\* BRIDGELUX - OSRAM

\* CRI > 80

\* Lumens: 120-140 lm /w

\* CCT: 3000k-4000k-5000k-6500k

\* life span: 35000 hrs

### **LED**

\* BRIDGELUX - OSRAM

\* CRI > 80

\* Lumens: 120-140 lm /w

\* CCT: 3000k-4000k-5000k-6500k

\* Dimmable - Tunable 🥈

\* life span : 35000 hrs

### \* BRIDGELUX - OSRAM

\* CRI > 80

\* Lumens: 120-140 lm /w

\* CCT: 3000k-4000k-5000k-6500k

\* Dimmable - Tunable

\* life span : 35000 hrs

#### **LED**

\* BRIDGELUX - OSRAM

\* CRI > 80

\* Lumens: 120-140 lm/w

\* CCT: 3000k-4000k-5000k-6500k

\* life spam : 35000 hrs \* Dimmable - Tunable

#### **LED**

\* BRIDGELUX - OSRAM

\* CRI > 80

\* Lumens : 120-140 lm /w

\* CCT: 3000k-4000k-5000k-6500k

\* Dimmable - Tunable 🦹

\* life span : 35000 hrs

### **LED**

\* BRIDGELUX - OSRAM

\* CRI > 80

\* Lumens: 120-140 lm/w

\* CCT: 3000k-4000k-5000k-6500k

\* life span: 35000 hrs

\* Dimmable - Tunable

#### **LED**

\* BRIDGELUX - OSRAM

\* CRI > 80

\* Lumens: 120-140 lm /w

\* CCT: 3000k-4000k-5000k-6500k

\* Dimmable - Tunable 🥈

\* life span : 35000 hrs

#### LED

\* BRIDGELUX - OSRAM

\* CRI > 80

\* Lumens: 120-140 lm/w

\* CCT: 3000k-4000k-5000k-6500k

\* life span : 35000 hrs

#### LED

\* BRIDGELUX - OSRAM

\* CRI > 80

\* Lumens: 120-140 lm /w

\* CCT: 3000k-4000k-5000k-6500k

\* Dimmable - Tunable 🥈

\* life span : 35000 hrs

#### **LED**

\* BRIDGELUX - OSRAM

\* CRI > 80

\* Lumens: 120-140 lm /w

\* CCT: 3000k-4000k-5000k-6500k

\* life span: 35000 hrs

\* Dimmable - Tunable

#### LED

\* BRIDGELUX - OSRAM

\* CRI > 80

\* Lumens: 120-140 lm/w

\* CCT: 3000k-4000k-5000k-6500k

\* Dimmable - Tunable

\* life span : 35000 hrs

#### **LED**

\* BRIDGELUX - OSRAM

\* CRI > 80

\* Lumens : 120-140 lm /w

\* CCT: 3000k-4000k-5000k-6500k

\* Dimmable - Tunable

\* life span : 35000 hrs 🥛

#### **LED**

\* BRIDGELUX - OSRAM

\* CRI > 80

\* Lumens : 120-140 lm /w

\* CCT: 3000k-4000k-5000k-6500k

\* life span : 35000 hrs

#### LED

- \* BRIDGELUX OSRAM
- \* CRI > 80
- \* Lumens : 120-140 lm /w
- \* CCT: 3000k-4000k-5000k-6500k
- \* Dimmable Tunable 🧋
- \* life span : 35000 hrs

#### LED

\* BRIDGELUX - OSRAM

\* CRI > 80

\* Lumens: 120-140 lm/w

\* CCT: 3000k-4000k-5000k-6500k

\* Dimmable - Tunable 🥈

\* life span : 35000 hrs