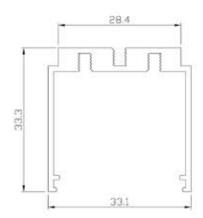

Phase cut , Analouge , Dali

\* Driver protection : Short circuit, Surge

#### **LED**

\* BRIDGELUX - OSRAM

\* CRI > 80

\* Lumens: 120-140 lm/w

\* CCT: 3000k-4000k-5000k-6500k

\* life spam : 35000 hrs \* Dimmable - Tunable





















# **SURF 30**





#### **LINEAR**



- \* Flat surface suspended slim linear with inbuilt drivers.
- \* Surf linear sets new trend for stylish format of interior.
- \* Slim housing with inbuilt driver make this luminaire serve as an ideal design element.
- \* Compact linear with high light output with uniform light distribution.
- \* The linear sets new standard in terms of compact design.
- \* Press fit differ for easy maintenance
- \* Various length available.
- \* Mounted with press fit clamps.





## **SURF 30 LB**



#### **Dimension**



# Side Side

#### **HOUSING**

\* Materials: Extruded Aluminium

 $^{st}$  Diffuser : Premium high transmission anti-glare

\* Heat sink: Aluminium with high grade thermal conductive material

\* PCB: Aluminium

\* Finish: White / Black / Graphite grey

\* Length: Costumised

#### **ELECTRICALS**

\* Driven with : 12 V / 24 V / CC driver \* Input voltage : 220v - 240v / 50-60 Hz

\* Dimming : Non Dim, Phase cut, Analogue, Dali

\* Driver protection : Short circuit, Surge

#### **LED**

\* BRIDGELUX - OSRAM

\* CRI > 80

\* Lumens : 120-140 lm /w

\* CCT: 3000k-4000k-5000k-6500k

\* life span : 35000 hrs





















## **SURF 30 LB**





#### **LASER**



10w / 15w 3000k / 4000k / 6500k Dimmable - Tunable

- \* Flat surface suspended slim linear with multiple light source and wi