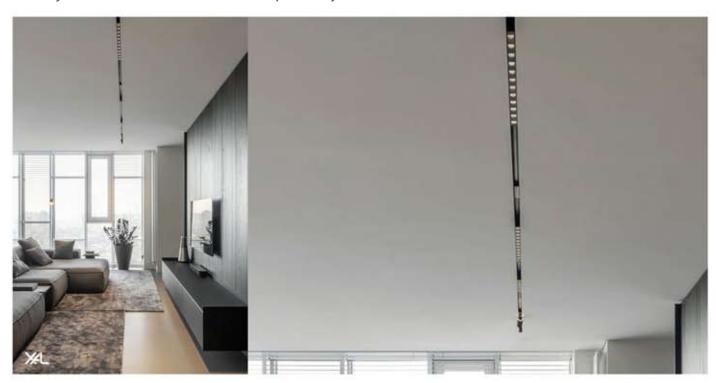

#### Diamension

#### Dimmable - Tunable

- \* Flat 10mm low deep recessed luminaire
- \* No Need to cut any ceiling support for installation
- \* Soothing pure light in uniform dotless illumination
- \* The luminaire stand out for its low construction hight with required luminious flux
- \* Ideal for residence, office, malls, corporate park, showrooms
- \* Press fit diffuser for easy maintenance
- \* Mounting on simple toggel system or direct screw fixing, Easy to install
- \* Costumised length and concept possible.