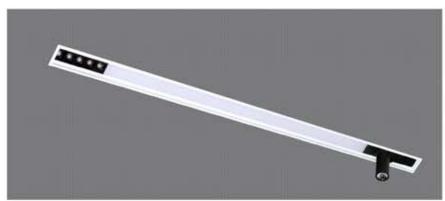

## **EYE PLUS 120**

#### **LINEAR**

6W / 10W / 12W 3000k / 4000k / 5000k / 6500k Dimmable - Tunable

#### MOOVEBLE TRACK SPOT

- \* Two way direct light distriution version with options of linear light and moveable track spot
- \* Eye Plus 120 delivers more light in case of office lighting version which means you can illuminated longer area while using few lines of lights.
- \* The suspended luminaires is the perfect lighting solutions for Open-plan office by combining linear and moovable track spot.
- \* Inbuilt drivers its delivrs a beautiful appearance and also perfect for wide range of application.
- \* Light never so beautiful
- \* First class lighting and ultra class design. Each product has its own unique development story.
- \* Suspended on adjustable wire suspension.
- \* Various length available as per require.
- \* Ideal for corporate offices, showrooms, malls.
- \* Costumised implements of light sources possible as per requirement.