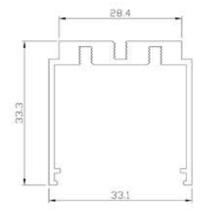

light and moveable track spot
- \* Eye Plus 120 delivers more light in case of office lighting version which means you can illuminated longer area while using few lines of lights.
- \* The suspended luminaires is the perfect lighting solutions for Open-plan office by combining linear and moovable track spot.
- \* Inbuilt drivers its delivrs a beautiful appearance and also perfect for wide range of application.
- \* Light never so beautiful
- \* First class lighting and ultra class design. Each product has its own unique development story.
- \* Suspended on adjustable wire suspension.
- \* Various length available as per require.
- \* Ideal for corporate offices, showrooms, malls.
- \* Costumised implements of light sources possible as per requirement.



## **SURF 30**



#### Diamension





#### **HOUSING**

\* Materials: Extruded Aluminium

\* Diffuser: Primium high trasmission anti-glare \* Heat sink: Aluminium with high grade thermal conductive material

\* POB: Aluminium

\* Finish: White / Black / Graphite grey

\* Length: Costumised

#### **ELECTRICALS**

\* Driven with : 12 V / 24 V / CC driver \* Inpu voltage : 220v - 240v / 50-60 Hz

\* Dimming : Non Dim, Phase cut , Analouge , Dali

\* Driver protection : Short circuit, Surge

#### **LED**

\* BRIDGELUX - OSRAM

\* CRI > 80

\* Lumens: 120-140 lm/w

\* CCT: 3000k-4000k-5000k-6500k

\* life spam : 35000 hrs \* Dimmable - Tunable





















# **SURF 30**





#### **LINEAR**



- \* Flat surface suspended slim linear with inbuilt drivers.
- \* Surf linear sets new trend for stylish format of interior.
-