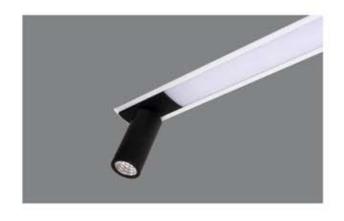

#### MOVEABLE TRACK SPOT

6W / 10W

CCT:3000k / 4000k / 6500k

Dimmable - Tunable

- \* Flat 10mm low deep recessed luminaire
- \* Costumised combination of linear and moveable track spot
- \* No need to cut any ceiling supports white installation because of low construction height
- \* The multi faceted lummaire is mainly designed to create multiple atmosphere in modern interior
- \* Various light distribution in single luminaire
- \* Customised implements of linear and track spot possible as per requirements
- \* Mounting on single target system or direct screw fixing
- \* Costumised length and Concept available