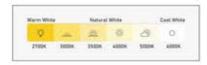

#### **LED**

- \* BRIDGELUX OSRAM
- \* CRI > 80
- \* Lumens : 120-140 lm /w
- \* CCT: 3000k-4000k-5000k-6500k
- \* life span : 35000 hrs
- \* Dimmable Tunable

#### **LINEAR**

6W / 10W / 12W per ft..

CCT: 3000k / 4000k / 5000k / 6500k