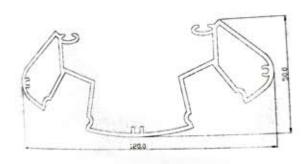

ht and moveable track spot.
- \* TIEF Plus 55 illuminate glare reduction light due to offset differer in anti glare materials.
- \* The result is a comfortable and productive work environment that will help your team stay focused and motivated throughout the day.
- \* A suspended luminaire that gives more then "just" light.
- \* Linear gives you equal working light and track spot help to create classy ambience in working place.
- \* Dimmable-Tunable are the smart and ittelligent features of modern lighting.
- \* Wide beam light ensure a high degree of visual comfort.
- \* Provision of inbuilt driver.
- \* Mounted on toolless adjustable wires.
- \* Costumised length available.
- \* Costumised implements of light sources possible as per requirement.



## **EYE PLUS 120**



#### Dimension





#### **HOUSING**

\* Materials: Extruded Aluminium

\* Diffuser: Premium high transmission anti-glare \* Heat sink: Aluminium with high grade thermal conductive material

\* PCB: Aluminium

\* Finish: White / Black / Graphite grey

\* Length: Costumised

#### **ELECTRICALS**

\* Driven with : 12 V / 24 V / CC driver \* Input voltage : 220v - 240v / 50-60 Hz

\* Dimming : Non Dim, Phase cut, Analogue, Dali

\* Driver protection : Short circuit, Surge

#### **LED**

\* BRIDGELUX - OSRAM

\* CRI > 80

\* Lumens : 120-140 lm /w

\* CCT: 3000k-4000k-5000k-6500k

\* Dimmable - Tunable

\* life span : 35000 hrs 🥛





















## **EYE PLUS 120**





#### **LINEAR**



6W / 10W / 12W 3000k / 4000k / 5000k / 6500k Dimmable - Tunable

#### MOOVEBLE TRACK SPOT



- \* Two way direct ligh