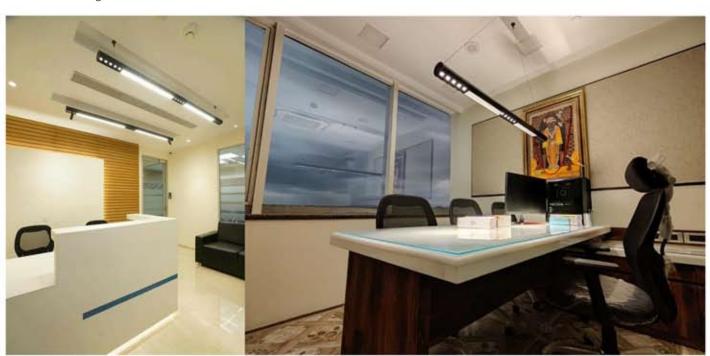

# **CIRCLE PLUS 80**

#### LINEAR DOWN SIDE

10w / 20w 3000k / 4000k / 5000k / 6500k

6w / 10w 3000k / 4000k / 6500k Dimmable - Tunable

10w / 15w 3000k / 4000k / 6500k

- \* Suspended circle linear with options of Linear light, laser spot, track spot.
- \* Great combination of multiple light source with great shape of luminaire.
- \* The luminaires open up new creative options for lightning design in many areas of architecture.
- \* The multifaceted luminaire is mainly design to create multiple atmosphere in interior and suit the sensibilities of individual users.
- \* Circle plus 80 create bridge to future culture..
- \* Costumised implement of light source possible.
- \* Adjustable toolless wire suspension system.
- \* Various length available.