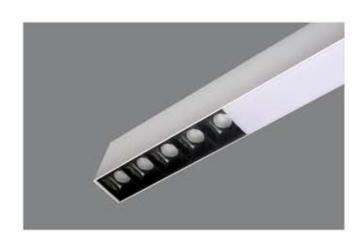

#### Dimmable - Tunable

- \* Flat 10mm low deep recessed luminaire
- \* No Need to cut any ceiling support for installation
- \* Soothing pure light in uniform dotless illumination
- \* The luminaire stand out for its low construction hight with required luminious flux
- \* Ideal for residence, office, malls, corporate park, showrooms
- \* Press fit diffuser for easy maintenance
- \* Mounting on simple toggel system or direct screw fixing, Easy to install
- \* Costumised length and concept possible.