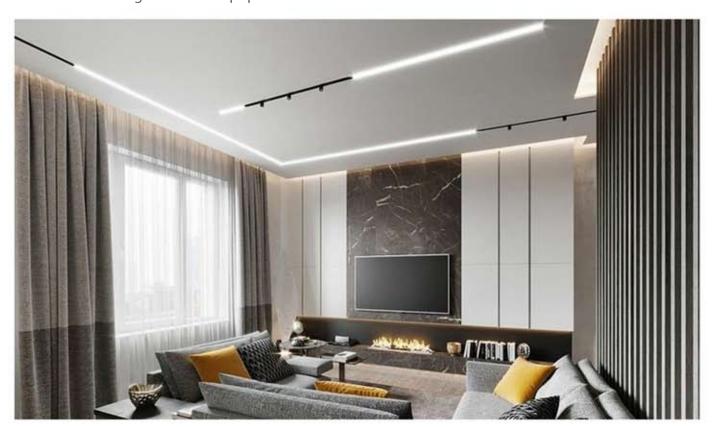

#### Dimmable - Tunable

- \* Flat 10mm low deep recessed luminaire
- \* No Need to cut any ceiling support for installation
- \* Soothing pure light in uniform dotless illumination
- \* The luminaire stand out for its low construction hight with required luminious flux
- \* Ideal for residence, office, malls, corporate park, showrooms
- \* Press fit diffuser for easy maintenance
- \* Mounting on simple toggel system or direct screw fixing, Easy to install
- \* Costumised length and concept possible.