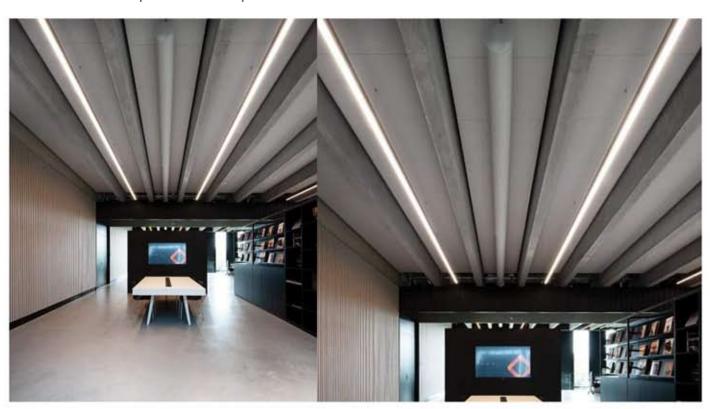

#### Diamension

#### **HOUSING**

\* Materials: Extruded Aluminium

\* Diffuser: Premium high transmission anti-glare \* Heat sink: Aluminium with high grade thermal conductive material

\* PCB: Aluminium

\* Finish: White/Black/Graphite grey

\* Length: Costumised

#### **ELECTRICALS**

\* Driven with : 12 V / 24 V / CC driver \* Input voltage : 220v - 240v / 50-60 Hz

\* Dimming : Non Dim, Phase cut , Analogue , Dali

\* Driver protection : Short circuit, Surge

#### **LED**

- \* BRIDGELUX OSRAM
- \* CRI > 80
- \* Lumens : 120-140 lm /w
- \* CCT: 3000k-4000k-5000k-6500k
- \* life span : 35000 hrs
- \* Dimmable Tunable

#### **LINEAR**

6W / 10W / 12W per ft..

CCT: 3000k / 4000k / 5000k / 6500k

#### Dimmable - Tunable

- \* Flat 10mm low deep recessed luminaire
- \* No Need to cut any ceiling support for installation
- \* Soothing pure light in uniform dotless illumination
- \* The luminaire stand out for its low construction hight with required luminious flux
- \* Ideal for residence, office, malls, corporate park, showrooms
- \* Press fit diffuser for easy maintenance
- \* Mounting on simple toggel system or direct screw fixing, Easy to install
- \* Costumised length and concept possible.