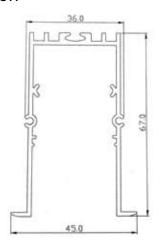

## **STRAIGHT PLUS 45**

#### Dimension

#### **HOUSING**

\* Materials: Extruded Aluminium

\* Diffuser: Premium high transmission anti-glare

\* Heat sink: Aluminium with high grade thermal conductive material

\* PCB: Aluminium

\* Finish: White / Black / Graphite grey

\* Length: Costumised